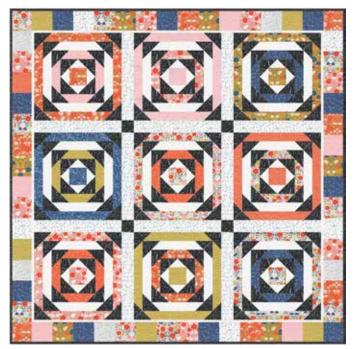

GB 053 Every Patch Belongs 70" x 70" FQ Friendly

les

48320 11 Panel is 44" x 45". Blocks are 11" x 10.5". All have ample room for squaring up.