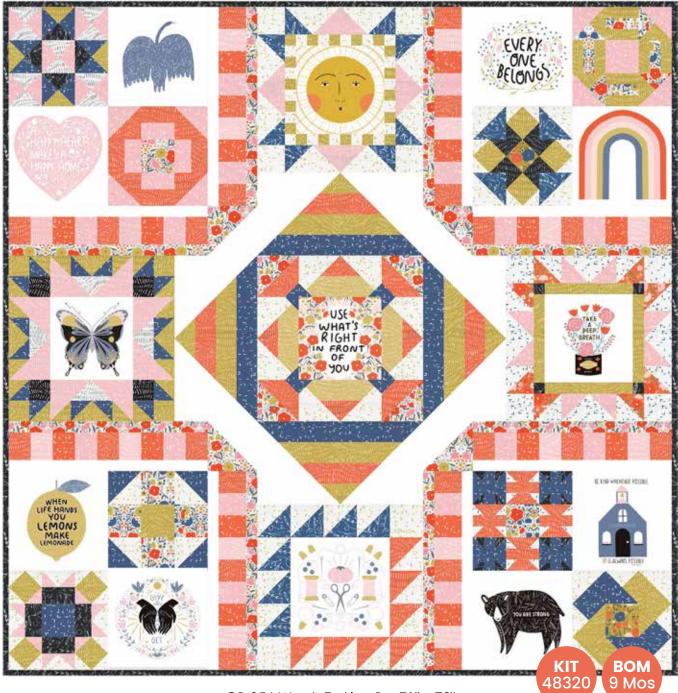

# WORDS TO LIVE BY

ake a deep breath... Words to Live By is a Block of the Month program I created so that we, as a quilting community, could focus on positivity during these uncertain times. The panels feature artwork to encourage and uplift, and the finished quilt will bring you joy every time you use it.

I hope that you will join us in making this quilt every month!

GB 054 Retreat to the Garden 68" x 68"

GB 055 The Path Ahead 68" x 68" FQ and PP Friendly

GB 052 Changing Paths 70" x 70"

**Click Here To Shop This** Collection

#### Moda FABRICS + SUPPLIES" JUNE DELIVERY

GB 056 Words To Live By 71" x 72"