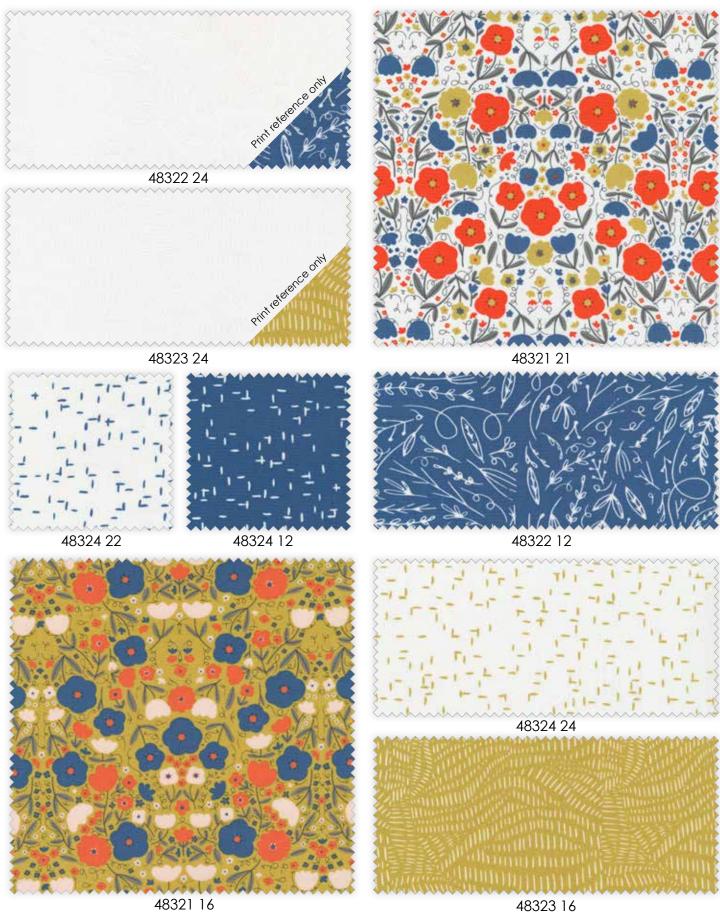

GB 053 Every Patch Belongs 70" x 70" FQ Friendly

les

48320 11 Panel is 44" x 45". Blocks are 11" x 10.5". All have ample room for squaring up.