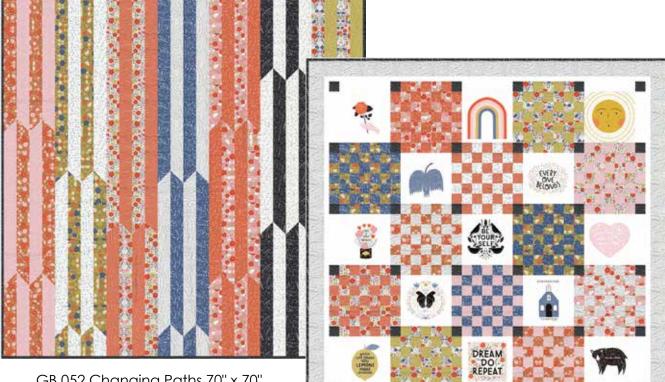

I hope that you will join us in making this quilt every month!

GB 054 Retreat to the Garden 68" x 68"

GB 055 The Path Ahead 68" x 68" FQ and PP Friendly

GB 052 Changing Paths 70" x 70"

**Click Here To Shop This** Collection

GB 053 Every Patch Belongs 70" x 70" FQ Friendly

les

48320 11 Panel is 44" x 45". Blocks are 11" x 10.5". All have ample room for squaring up.