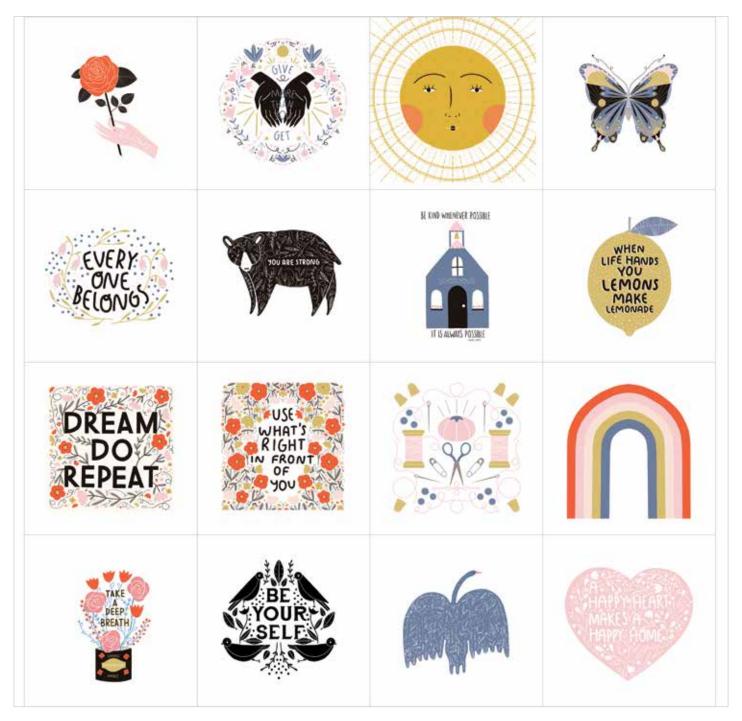

# WORDS TO LIVE BY

ake a deep breath... Words to Live By is a Block of the Month program I created so that we, as a quilting community, could focus on positivity during these uncertain times. The panels feature artwork to encourage and uplift, and the finished quilt will bring you joy every time you use it.

GB 053 Every Patch Belongs 70" x 70" FQ Friendly

les

48320 11 Panel is 44" x 45". Blocks are 11" x 10.5". All have ample room for squaring up.

#### Moda FABRICS + SUPPLIES" JUNE DELIVERY

GB 056 Words To Live By 71" x 72"