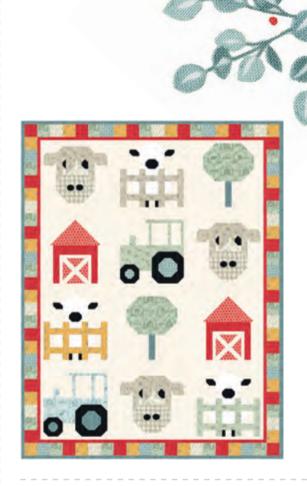

### Patterns by Coach House Designs

- A) CHD 2339 Baaa | 38" x 49"
- B) CHD 2340 Farm Life | 60" x 65" KIT56100
- C) CHD 2342 On The Farm | 40" x 52"
- D) CHD 2343 Petting Zoo | 39" x 50"

D

С