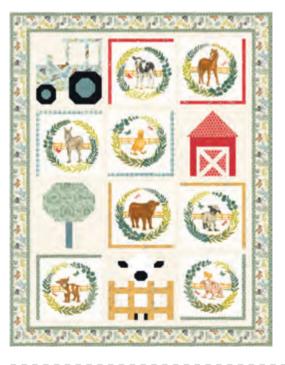

### Patterns by Coach House Designs

- A) CHD 2339 Baaa | 38" x 49"
- B) CHD 2340 Farm Life | 60" x 65" KIT56100
- C) CHD 2342 On The Farm | 40" x 52"
- D) CHD 2343 Petting Zoo | 39" x 50"

D

С