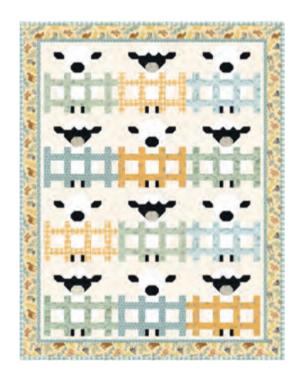

### Patterns by Coach House Designs

- A) CHD 2339 Baaa | 38" x 49"
- B) CHD 2340 Farm Life | 60" x 65" KIT56100
- C) CHD 2342 On The Farm | 40" x 52"
- D) CHD 2343 Petting Zoo | 39" x 50"

D

С