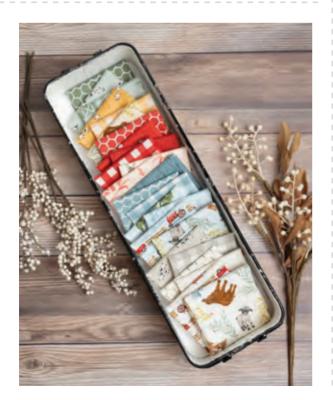

# Willow's Farm

After creating Effie's Woods for our first granddaughter, Willow's Farm was sure to follow when our second granddaughter arrived! Filled with sweet farm animals, trucks, tractors, and butterflies, Willow's Farm provides a welcoming barnyard to create with. The colors are soft, gender neutral, and will coordinate with Effie's Woods (with a touch of Barn Red added!)

Coordinating prints include a subtle gingham, farmyard damask, and allover farm scene, to name a few. Many of the prints feature the kind-hearted farm animals showcased in the panel. So if your little one loves farms and farm animals, Willow's Farm will be the perfect collection for them!