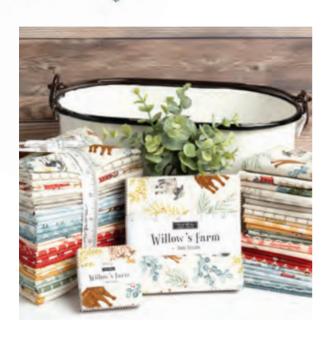

# Willow's Farm

After creating Effie's Woods for our first granddaughter, Willow's Farm was sure to follow when our second granddaughter arrived! Filled with sweet farm animals, trucks, tractors, and butterflies, Willow's Farm provides a welcoming barnyard to create with. The colors are soft, gender neutral, and will coordinate with Effie's Woods (with a touch of Barn Red added!)

Coordinating prints include a subtle gingham, farmyard damask, and allover farm scene, to name a few. Many of the prints feature the kind-hearted farm animals showcased in the panel. So if your little one loves farms and farm animals, Willow's Farm will be the perfect collection for them!