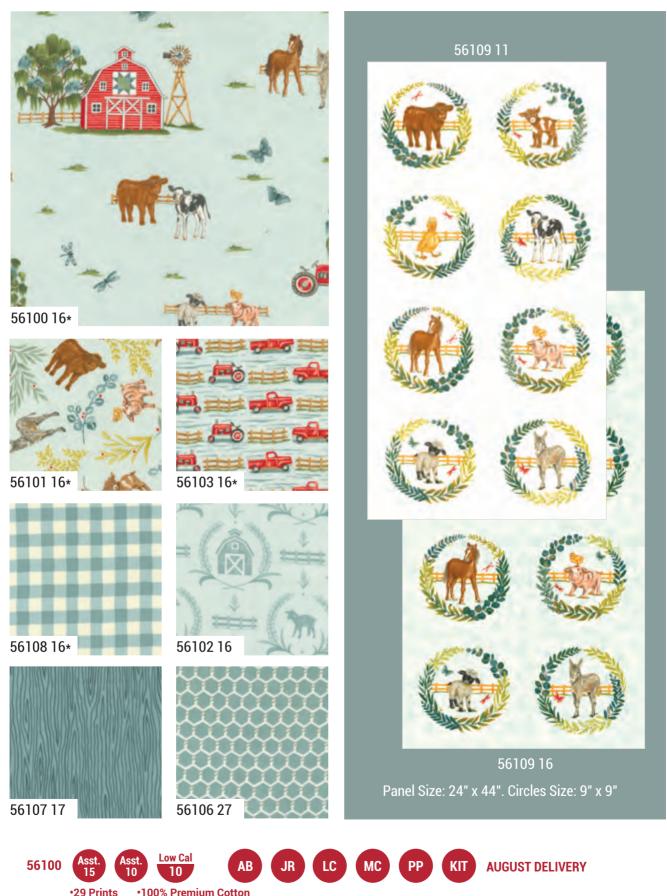

# Willow's Farm

After creating Effie's Woods for our first granddaughter, Willow's Farm was sure to follow when our second granddaughter arrived! Filled with sweet farm animals, trucks, tractors, and butterflies, Willow's Farm provides a welcoming barnyard to create with. The colors are soft, gender neutral, and will coordinate with Effie's Woods (with a touch of Barn Red added!)

Coordinating prints include a subtle gingham, farmyard damask, and allover farm scene, to name a few. Many of the prints feature the kind-hearted farm animals showcased in the panel. So if your little one loves farms and farm animals, Willow's Farm will be the perfect collection for them!