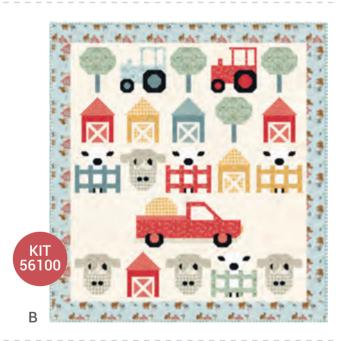

### Patterns by Coach House Designs

- A) CHD 2339 Baaa | 38" x 49"
- B) CHD 2340 Farm Life | 60" x 65" KIT56100
- C) CHD 2342 On The Farm | 40" x 52"
- D) CHD 2343 Petting Zoo | 39" x 50"

D

С