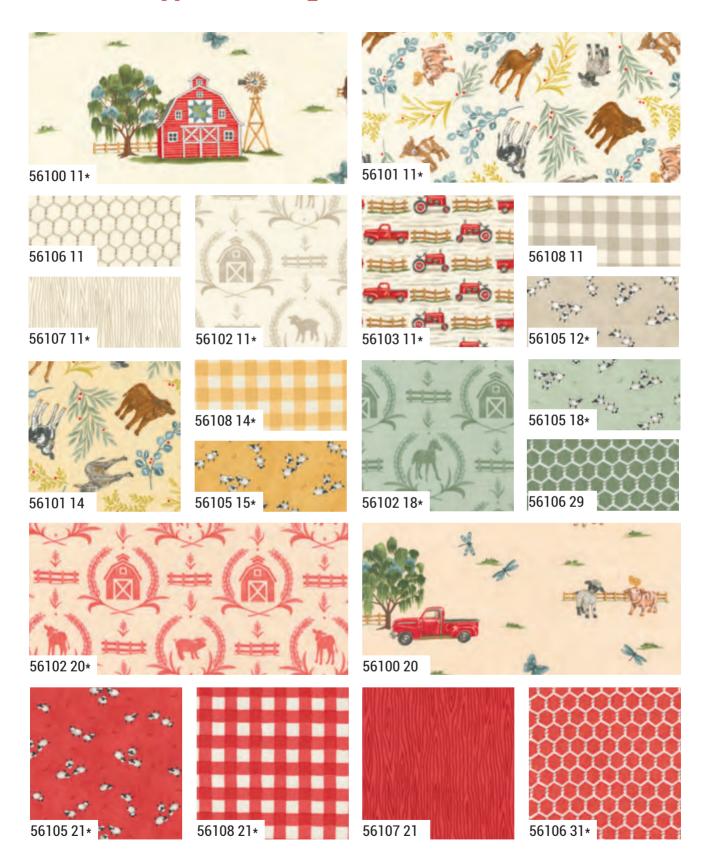

Coordinating prints include a subtle gingham, farmyard damask, and allover farm scene, to name a few. Many of the prints feature the kind-hearted farm animals showcased in the panel. So if your little one loves farms and farm animals, Willow's Farm will be the perfect collection for them!