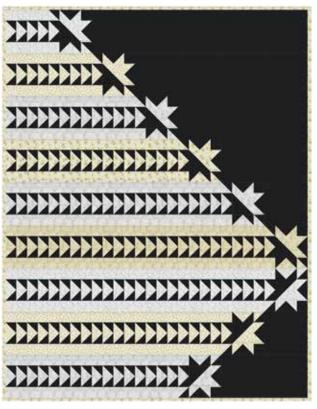

If you're not familiar with Moda's metallic fabrics, they don't leave sparkle wherever they go. We'll leave that up to you.

CAC (Crabtree Arts Collective) 102 The Opposite Night 70" x 90"

CAC (Crabtree Arts Collective) 102 The Opposite Day 70" x 90"