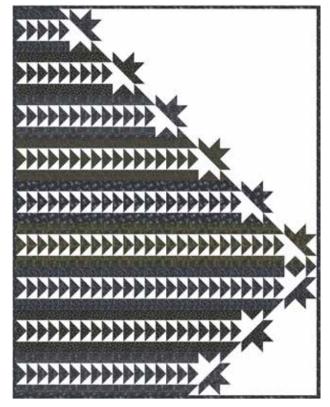

If you're not familiar with Moda's metallic fabrics, they don't leave sparkle wherever they go. We'll leave that up to you.

CAC (Crabtree Arts Collective) 102 The Opposite Night 70" x 90"

CAC (Crabtree Arts Collective) 102 The Opposite Day 70" x 90"