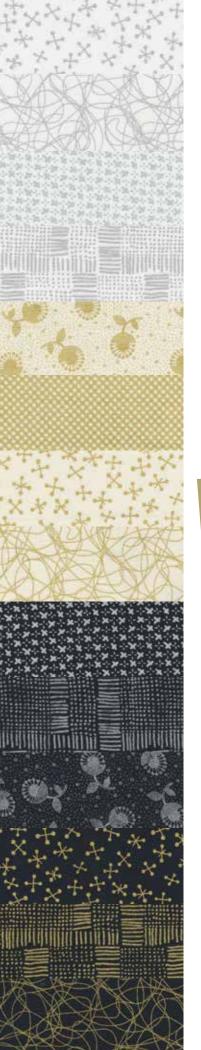

here are times to be subtle, and this isn't one of them. We've taken the basic prints and neutral palette of Moda Whispers and turned up the volume by adding metallic bling. Silver metallic revs up small-scale prints on White and Black, and Gold metallic sparkles on Cream and Black. Use these fabrics for quilts, home décor, and accessories.

If you're not familiar with Moda's metallic fabrics, they don't leave sparkle wherever they go. We'll leave that up to you.

CAC (Crabtree Arts Collective) 102 The Opposite Night 70" x 90"

CAC (Crabtree Arts Collective) 102 The Opposite Day 70" x 90"