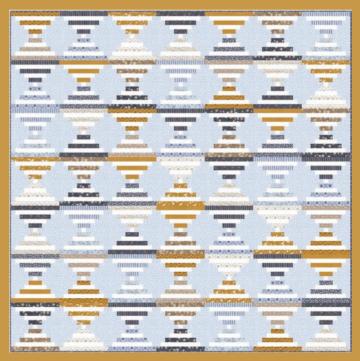

## **100% COTTON CANVAS**

HQ 132 Stacked Squares 66" x 77" AB Friendly by Happy Quilting

**WS 44** Candy Logs 77" x 77" by Wendy Sheppard

Patterns by Sweetfire Road

SFR 0035 Honeybee Haven 66" x 66"

SFR 0034 My Madeleine 69" x 86"