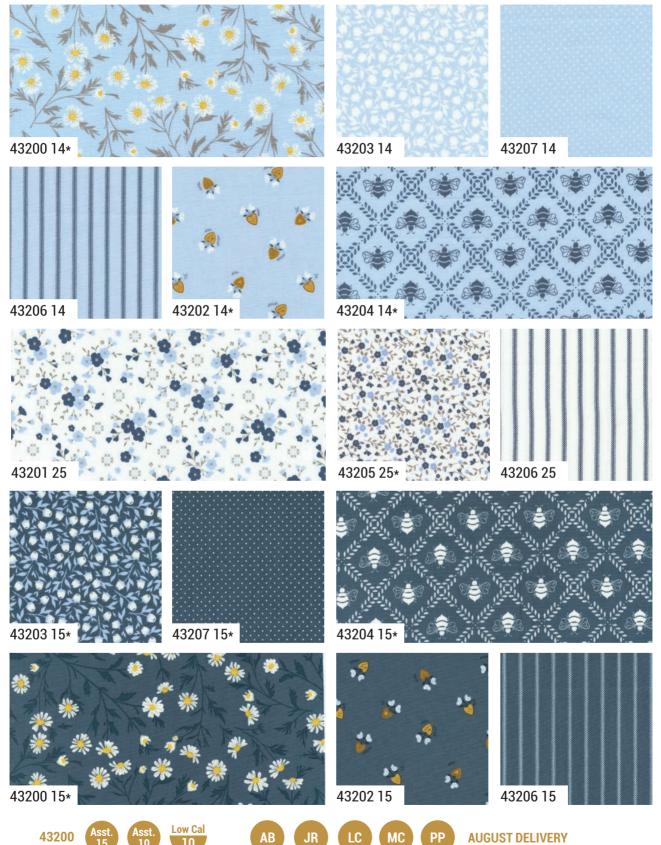

## Sweetfire Road DESIGN Co.

Sunshine made of rich honey gold marries with the color of bright blue skies to bring you my Sun-drenched collection. This joyful line feels like fresh air on a bright summer morning ... And it features a bunch of beautiful blenders with dainty flowers, berries, and bees. My little dot print is back, too! And I'm so pleased to share that my beautiful bee print is available to you in both quilting cotton and durable but oh-so-soft cotton linen canvas.

Bella Solid Coordinates

august delivery

Bella Solid Coordinates

•31 Prints •100% Premium Cotton •3 100% Cotton Canvas Prints
AB includes all 31 skus. JRs, LCs, MCs & PPs include 31 skus with two each of 43200, 43201, 43204-11 & 12.
Assortments and precuts do not include Canvas or Bella Solid Coordinates.