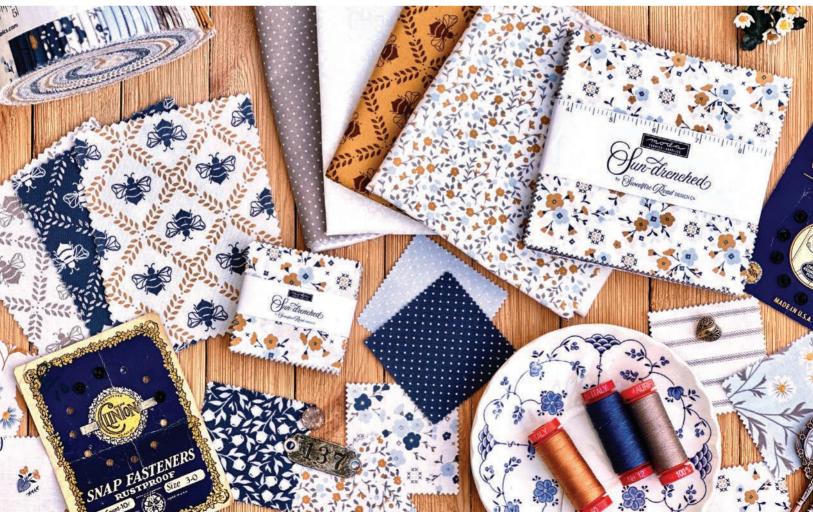

## Sweetfire Road DESIGN Co.

Sunshine made of rich honey gold marries with the color of bright blue skies to bring you my Sun-drenched collection. This joyful line feels like fresh air on a bright summer morning ... And it features a bunch of beautiful blenders with dainty flowers, berries, and bees. My little dot print is back, too! And I'm so pleased to share that my beautiful bee print is available to you in both quilting cotton and durable but oh-so-soft cotton linen canvas.

Bella Solid Coordinates

august delivery

Bella Solid Coordinates

•31 Prints •100% Premium Cotton •3 100% Cotton Canvas Prints
AB includes all 31 skus. JRs, LCs, MCs & PPs include 31 skus with two each of 43200, 43201, 43204-11 & 12.
Assortments and precuts do not include Canvas or Bella Solid Coordinates.