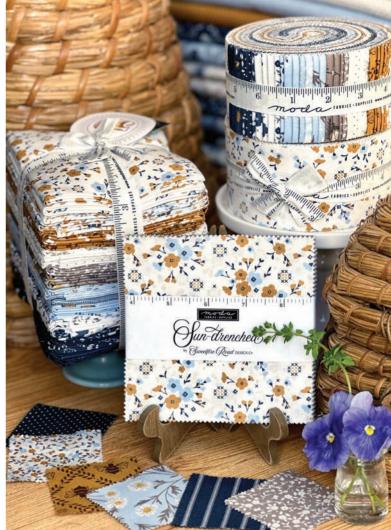

## Sweetfire Road DESIGN Co.

Sunshine made of rich honey gold marries with the color of bright blue skies to bring you my Sun-drenched collection. This joyful line feels like fresh air on a bright summer morning ... And it features a bunch of beautiful blenders with dainty flowers, berries, and bees. My little dot print is back, too! And I'm so pleased to share that my beautiful bee print is available to you in both quilting cotton and durable but oh-so-soft cotton linen canvas.

Bella Solid Coordinates

august delivery

Bella Solid Coordinates

•31 Prints •100% Premium Cotton •3 100% Cotton Canvas Prints
AB includes all 31 skus. JRs, LCs, MCs & PPs include 31 skus with two each of 43200, 43201, 43204-11 & 12.
Assortments and precuts do not include Canvas or Bella Solid Coordinates.