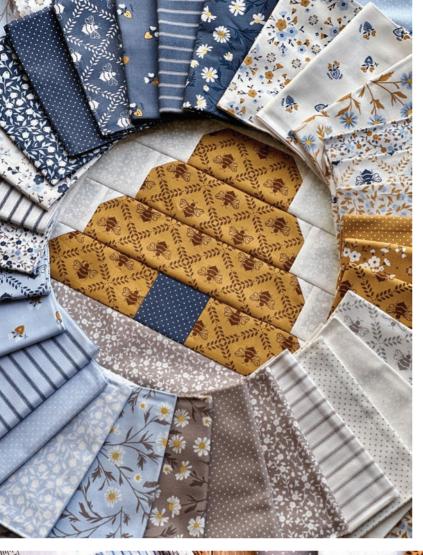

## Sweetfire Road DESIGN Co.

Sunshine made of rich honey gold marries with the color of bright blue skies to bring you my Sun-drenched collection. This joyful line feels like fresh air on a bright summer morning ... And it features a bunch of beautiful blenders with dainty flowers, berries, and bees. My little dot print is back, too! And I'm so pleased to share that my beautiful bee print is available to you in both quilting cotton and durable but oh-so-soft cotton linen canvas.

Bella Solid Coordinates

august delivery

Bella Solid Coordinates

•31 Prints •100% Premium Cotton •3 100% Cotton Canvas Prints
AB includes all 31 skus. JRs, LCs, MCs & PPs include 31 skus with two each of 43200, 43201, 43204-11 & 12.
Assortments and precuts do not include Canvas or Bella Solid Coordinates.