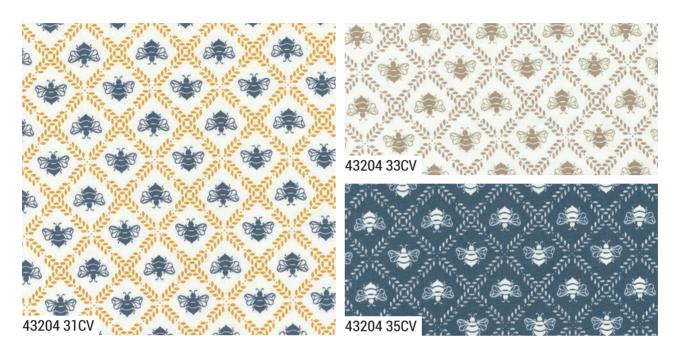

## Sweetfire Road DESIGN Co.

Sunshine made of rich honey gold marries with the color of bright blue skies to bring you my Sun-drenched collection. This joyful line feels like fresh air on a bright summer morning ... And it features a bunch of beautiful blenders with dainty flowers, berries, and bees. My little dot print is back, too! And I'm so pleased to share that my beautiful bee print is available to you in both quilting cotton and durable but oh-so-soft cotton linen canvas.

Bella Solid Coordinates

august delivery

Bella Solid Coordinates

•31 Prints •100% Premium Cotton •3 100% Cotton Canvas Prints
AB includes all 31 skus. JRs, LCs, MCs & PPs include 31 skus with two each of 43200, 43201, 43204-11 & 12.
Assortments and precuts do not include Canvas or Bella Solid Coordinates.