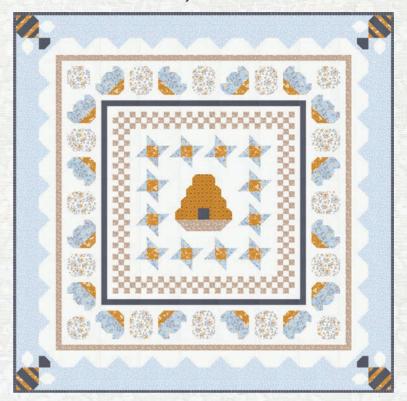

## **100% COTTON CANVAS**

HQ 132 Stacked Squares 66" x 77" AB Friendly by Happy Quilting

**WS 44** Candy Logs 77" x 77" by Wendy Sheppard

Patterns by Sweetfire Road

SFR 0035 Honeybee Haven 66" x 66"

SFR 0034 My Madeleine 69" x 86"