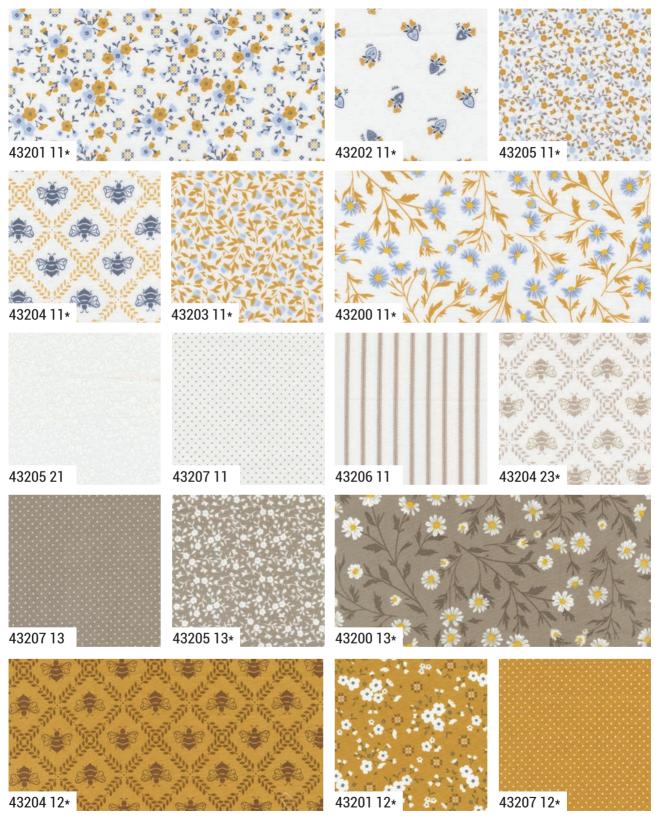

## Sweetfire Road DESIGN Co.

Sunshine made of rich honey gold marries with the color of bright blue skies to bring you my Sun-drenched collection. This joyful line feels like fresh air on a bright summer morning ... And it features a bunch of beautiful blenders with dainty flowers, berries, and bees. My little dot print is back, too! And I'm so pleased to share that my beautiful bee print is available to you in both quilting cotton and durable but oh-so-soft cotton linen canvas.

Bella Solid Coordinates

august delivery

Bella Solid Coordinates

•31 Prints •100% Premium Cotton •3 100% Cotton Canvas Prints
AB includes all 31 skus. JRs, LCs, MCs & PPs include 31 skus with two each of 43200, 43201, 43204-11 & 12.
Assortments and precuts do not include Canvas or Bella Solid Coordinates.