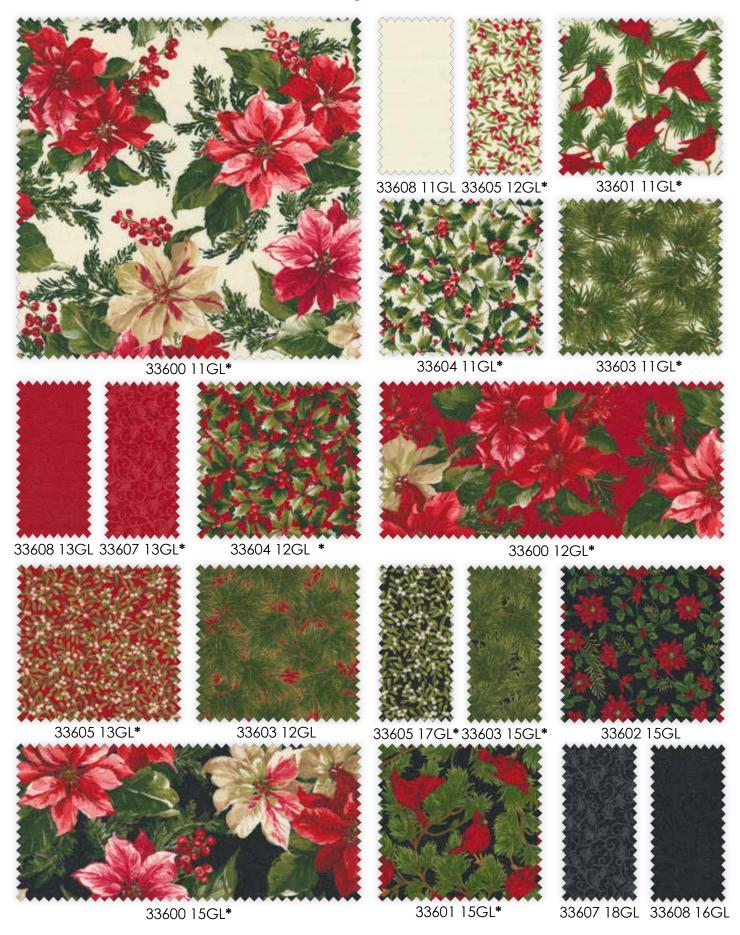

Moda's Sparkle & Shine takes that imagery and gives it a fine mist of metallic sparkle that evokes the look of a fresh snowfall. With simple table-runners and pillows, tree skirts and stockings, let these classic prints shine throughout your holiday home.