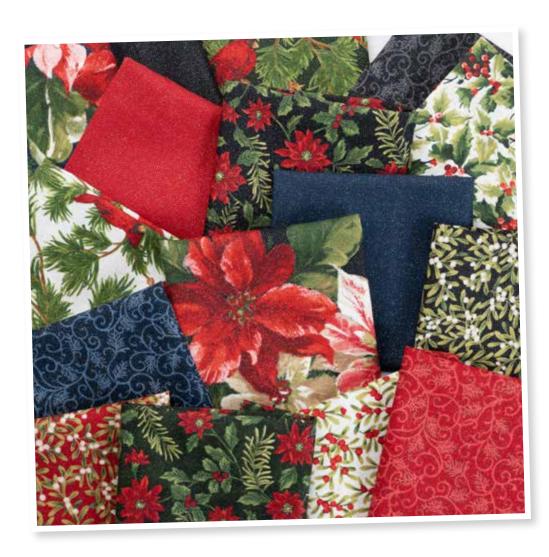

Moda's Sparkle & Shine takes that imagery and gives it a fine mist of metallic sparkle that evokes the look of a fresh snowfall. With simple table-runners and pillows, tree skirts and stockings, let these classic prints shine throughout your holiday home.

## Oid You Know?

If you're not familiar with Moda's glitter fabrics, they don't leave sparkle wherever they go. We'll leave that up to you.

> **Click Here** To Shop This Collection

WS 31 Merry Memories 78" x 78"