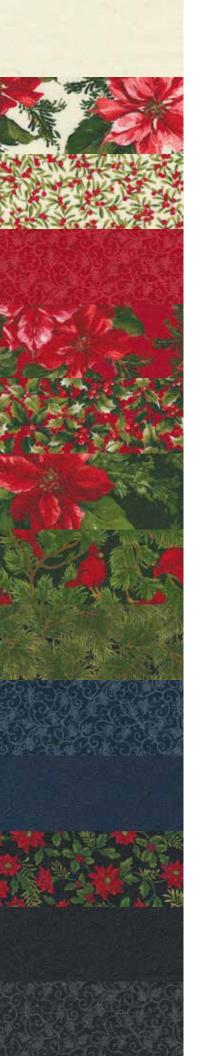

## Sparkle and Shine Glitter

s the seasons change and December arrives on the calendar, we bring the natural beauty of the season into our homes.

Poinsettias and mistletoe, pine boughs and holly become part of our holiday décor. (Though we will let the beautiful birds stay outside.)

Moda's Sparkle & Shine takes that imagery and gives it a fine mist of metallic sparkle that evokes the look of a fresh snowfall. With simple table-runners and pillows, tree skirts and stockings, let these classic prints shine throughout your holiday home.