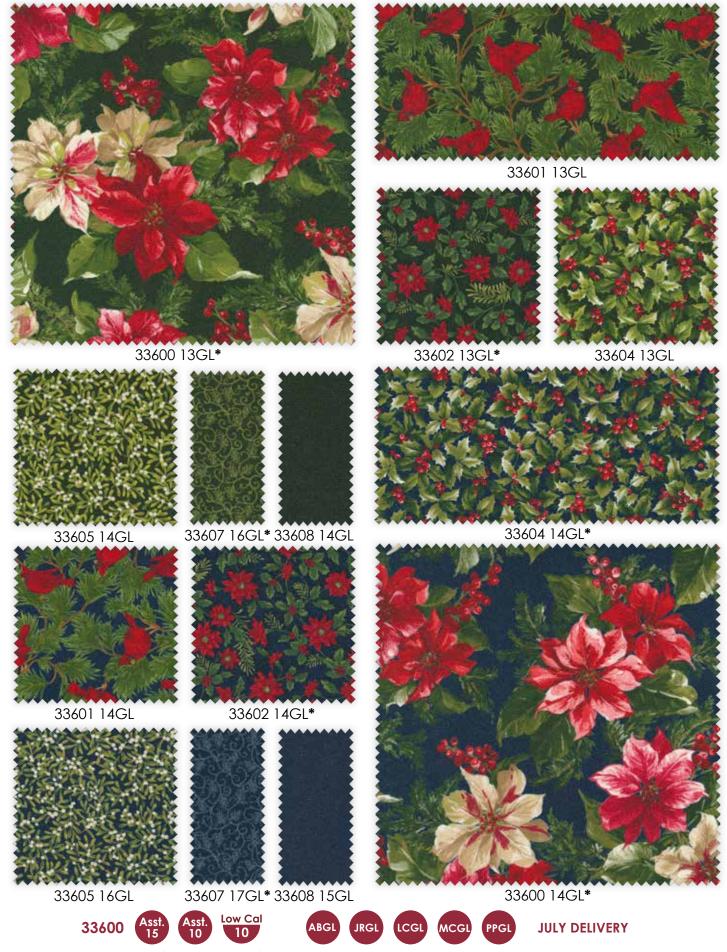

## Sparkle and Shine Glitter

s the seasons change and December arrives on the calendar, we bring the natural beauty of the season into our homes.

Poinsettias and mistletoe, pine boughs and holly become part of our holiday décor. (Though we will let the beautiful birds stay outside.)

Moda's Sparkle & Shine takes that imagery and gives it a fine mist of metallic sparkle that evokes the look of a fresh snowfall. With simple table-runners and pillows, tree skirts and stockings, let these classic prints shine throughout your holiday home.

## Oid You Know?

If you're not familiar with Moda's glitter fabrics, they don't leave sparkle wherever they go. We'll leave that up to you.

> **Click Here** To Shop This Collection

WS 31 Merry Memories 78" x 78"