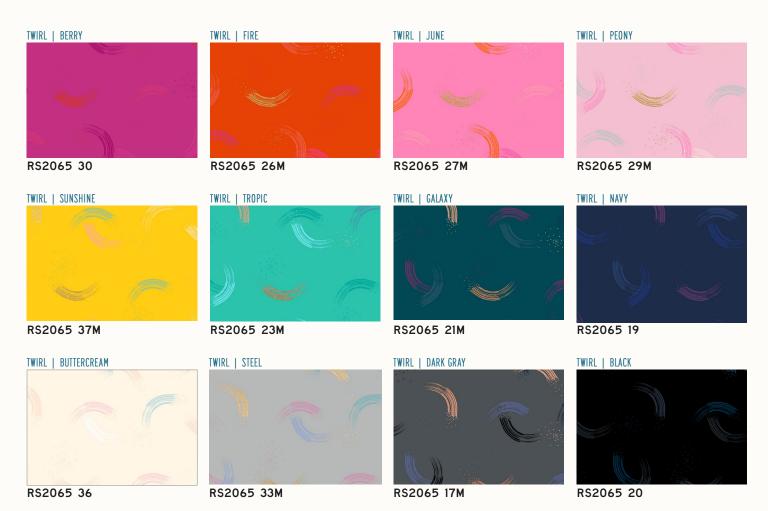

When Sarah designed Twirl, she was thinking about the pretty marks an ice skate makes during a magical skating session. This range of 12 hues works effortlessly together as a mini group, or as a supplement to our other collections.

## **SEPTEMBER 2022 DELIVERY**

12 premium 100% Ruby Star Cotton prints

## **ASSORTMENTS & PRECUTS**

ASSTRS2065

RS2065