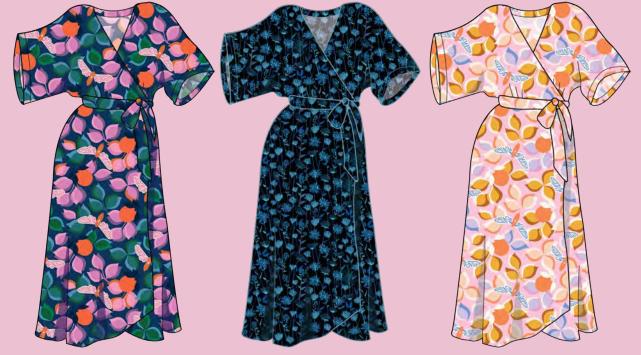

### **MAY 2021 DELIVERY**

100% premium Ruby Star Cotton

RS0028-11

PSRS0018 Ruby Star Society - Stay Gold Quilt Project Sheet

86" x 86"

PP 111 Patchwork & Poodles - Woven Hearts

60" x 60"

CC 23 Closet Core Patterns Elodie Wrap Dress