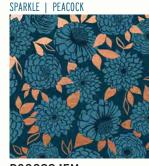

Continuing the exploration of florals from her previous collection Rise, Melody Miller goes even further in her latest group, Stay Gold. This collection has a full range of scales and colors from the lush large-scale florals of 'Shimmer,' to rich tonal 'Meadow' and 'Sparkle' prints, to several tiny supporting prints. Dramatic flowing rayon prints are made for dresses and caftans, and a bold floral canvas is perfect for more structured projects. Three new colors have been added to Melody's Spark palette to support the collection. See the Stay Gold Panel on the following spread.