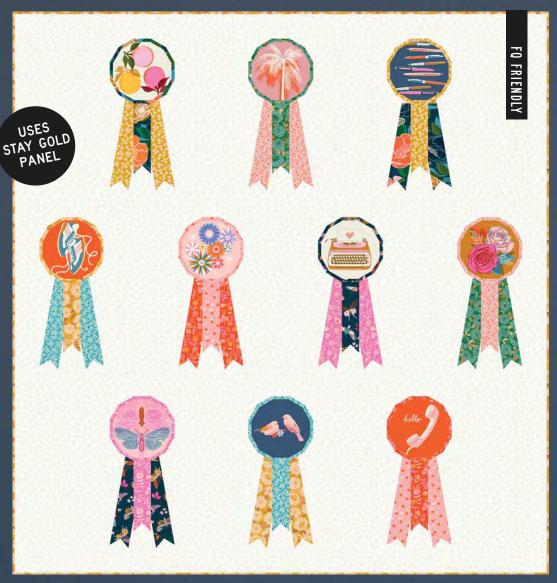

# PANEL BY MELODY MILLER

From her first fabric collection Ruby Star Rising in 2010 to Ruby Star Society today, this 40-block panel celebrates 10 years of fabric designs by Melody Miller. She has chosen some of her favorite and most popular motifs, from her typewriter and telephone designs of a decade ago to the recent florals that inspired her Rise and Stay Gold collections.

Panel measures 44" x 72". Selvage indicates where to cut panel. Individual blocks trim to  $8\frac{1}{2}$ " x  $8\frac{1}{2}$ " unfinished.

### **MAY 2021 DELIVERY**

100% premium Ruby Star Cotton

RS0028-11

PSRS0018 Ruby Star Society - Stay Gold Quilt Project Sheet

86" x 86"

PP 111 Patchwork & Poodles - Woven Hearts

60" x 60"

CC 23 Closet Core Patterns Elodie Wrap Dress