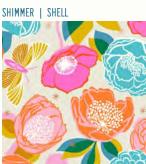

Continuing the exploration of florals from her previous collection Rise, Melody Miller goes even further in her latest group, Stay Gold. This collection has a full range of scales and colors from the lush large-scale florals of 'Shimmer,' to rich tonal 'Meadow' and 'Sparkle' prints, to several tiny supporting prints. Dramatic flowing rayon prints are made for dresses and caftans, and a bold floral canvas is perfect for more structured projects. Three new colors have been added to Melody's Spark palette to support the collection. See the Stay Gold Panel on the following spread.