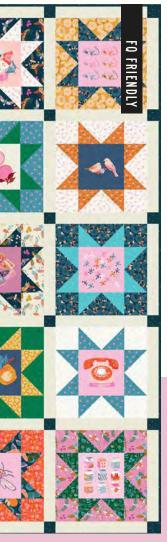

# PANEL BY MELODY MILLER

From her first fabric collection Ruby Star Rising in 2010 to Ruby Star Society today, this 40-block panel celebrates 10 years of fabric designs by Melody Miller. She has chosen some of her favorite and most popular motifs, from her typewriter and telephone designs of a decade ago to the recent florals that inspired her Rise and Stay Gold collections.

Panel measures 44" x 72". Selvage indicates where to cut panel. Individual blocks trim to  $8\frac{1}{2}$ " x  $8\frac{1}{2}$ " unfinished.