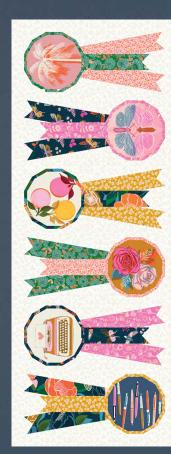

# PANEL BY MELODY MILLER

From her first fabric collection Ruby Star Rising in 2010 to Ruby Star Society today, this 40-block panel celebrates 10 years of fabric designs by Melody Miller. She has chosen some of her favorite and most popular motifs, from her typewriter and telephone designs of a decade ago to the recent florals that inspired her Rise and Stay Gold collections.

Panel measures 44" x 72". Selvage indicates where to cut panel. Individual blocks trim to  $8\frac{1}{2}$ " x  $8\frac{1}{2}$ " unfinished.