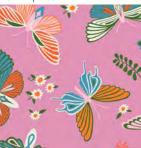

Continuing the exploration of florals from her previous collection Rise, Melody Miller goes even further in her latest group, Stay Gold. This collection has a full range of scales and colors from the lush large-scale florals of 'Shimmer,' to rich tonal 'Meadow' and 'Sparkle' prints, to several tiny supporting prints. Dramatic flowing rayon prints are made for dresses and caftans, and a bold floral canvas is perfect for more structured projects. Three new colors have been added to Melody's Spark palette to support the collection. See the Stay Gold Panel on the following spread.