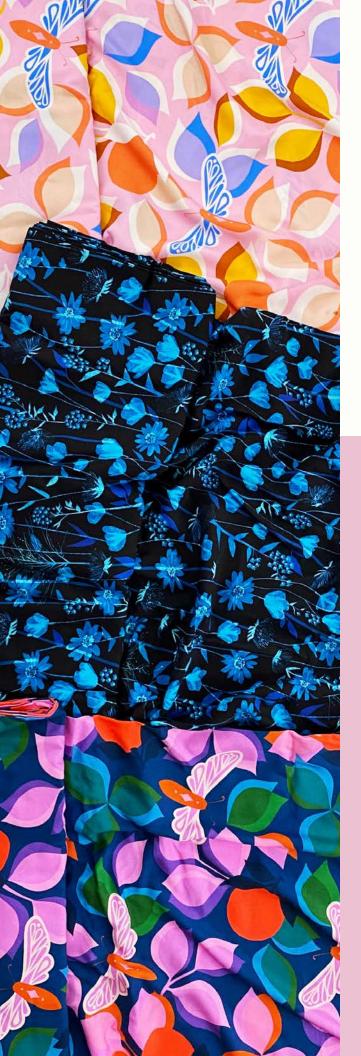

Continuing the exploration of florals from her previous collection Rise, Melody Miller goes even further in her latest group, Stay Gold. This collection has a full range of scales and colors from the lush large-scale florals of 'Shimmer,' to rich tonal 'Meadow' and 'Sparkle' prints, to several tiny supporting prints. Dramatic flowing rayon prints are made for dresses and caftans, and a bold floral canvas is perfect for more structured projects. Three new colors have been added to Melody's Spark palette to support the collection. See the Stay Gold Panel on the following spread.

#### **MAY 2021 DELIVERY**

28 premium 100% Ruby Star Cotton prints

3 Rayon prints

3 Cotton Linen Canvas prints (70% cotton / 30% linen)

RS0018

Assortments and precuts do not include panel, rayon or canvas. Precuts and assortments do include new Spark colors.