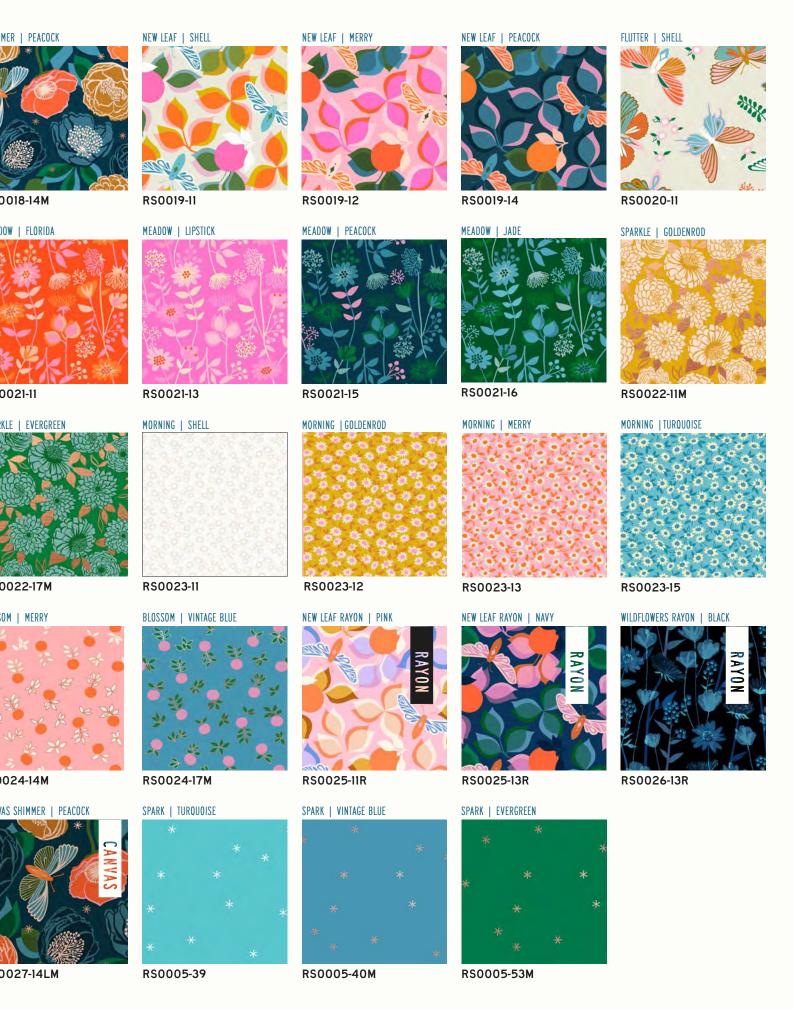

Continuing the exploration of florals from her previous collection Rise, Melody Miller goes even further in her latest group, Stay Gold. This collection has a full range of scales and colors from the lush large-scale florals of 'Shimmer,' to rich tonal 'Meadow' and 'Sparkle' prints, to several tiny supporting prints. Dramatic flowing rayon prints are made for dresses and caftans, and a bold floral canvas is perfect for more structured projects. Three new colors have been added to Melody's Spark palette to support the collection. See the Stay Gold Panel on the following spread.

#### **MAY 2021 DELIVERY**

28 premium 100% Ruby Star Cotton prints

3 Rayon prints

3 Cotton Linen Canvas prints (70% cotton / 30% linen)

RS0018

Assortments and precuts do not include panel, rayon or canvas. Precuts and assortments do include new Spark colors.