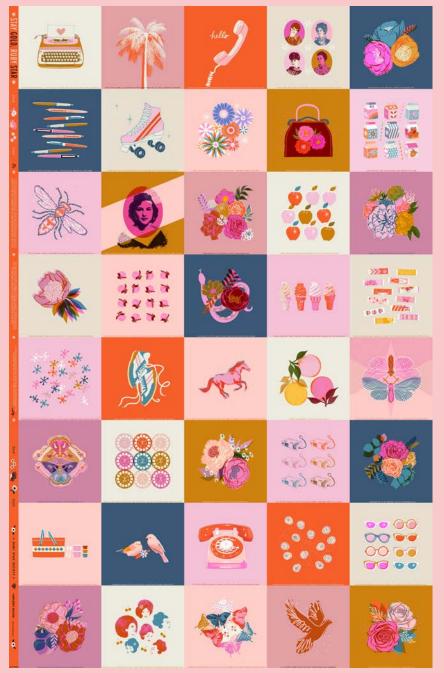

# PANEL BY MELODY MILLER

From her first fabric collection Ruby Star Rising in 2010 to Ruby Star Society today, this 40-block panel celebrates 10 years of fabric designs by Melody Miller. She has chosen some of her favorite and most popular motifs, from her typewriter and telephone designs of a decade ago to the recent florals that inspired her Rise and Stay Gold collections.

Panel measures 44" x 72". Selvage indicates where to cut panel. Individual blocks trim to  $8\frac{1}{2}$ " x  $8\frac{1}{2}$ " unfinished.