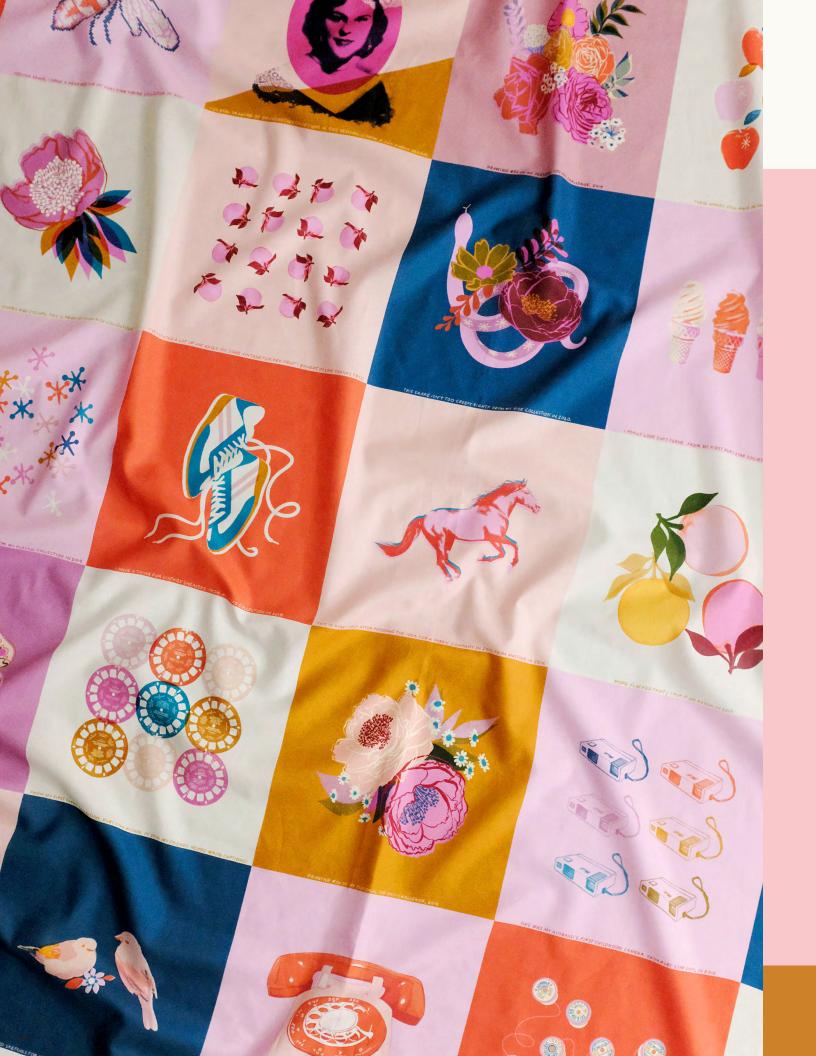

# PANEL BY MELODY MILLER

From her first fabric collection Ruby Star Rising in 2010 to Ruby Star Society today, this 40-block panel celebrates 10 years of fabric designs by Melody Miller. She has chosen some of her favorite and most popular motifs, from her typewriter and telephone designs of a decade ago to the recent florals that inspired her Rise and Stay Gold collections.

Panel measures 44" x 72". Selvage indicates where to cut panel. Individual blocks trim to  $8\frac{1}{2}$ " x  $8\frac{1}{2}$ " unfinished.