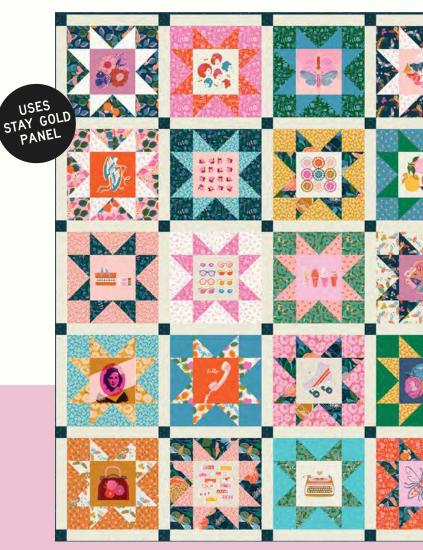

# PANEL BY MELODY MILLER

From her first fabric collection Ruby Star Rising in 2010 to Ruby Star Society today, this 40-block panel celebrates 10 years of fabric designs by Melody Miller. She has chosen some of her favorite and most popular motifs, from her typewriter and telephone designs of a decade ago to the recent florals that inspired her Rise and Stay Gold collections.

Panel measures 44" x 72". Selvage indicates where to cut panel. Individual blocks trim to  $8\frac{1}{2}$ " x  $8\frac{1}{2}$ " unfinished.

### **MAY 2021 DELIVERY**

100% premium Ruby Star Cotton

RS0028-11

PSRS0018 Ruby Star Society - Stay Gold Quilt Project Sheet

86" x 86"

PP 111 Patchwork & Poodles - Woven Hearts

60" x 60"

CC 23 Closet Core Patterns Elodie Wrap Dress