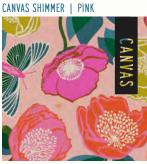

Continuing the exploration of florals from her previous collection Rise, Melody Miller goes even further in her latest group, Stay Gold. This collection has a full range of scales and colors from the lush large-scale florals of 'Shimmer,' to rich tonal 'Meadow' and 'Sparkle' prints, to several tiny supporting prints. Dramatic flowing rayon prints are made for dresses and caftans, and a bold floral canvas is perfect for more structured projects. Three new colors have been added to Melody's Spark palette to support the collection. See the Stay Gold Panel on the following spread.