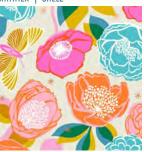

Continuing the exploration of florals from her previous collection Rise, Melody Miller goes even further in her latest group, Stay Gold. This collection has a full range of scales and colors from the lush large-scale florals of 'Shimmer,' to rich tonal 'Meadow' and 'Sparkle' prints, to several tiny supporting prints. Dramatic flowing rayon prints are made for dresses and caftans, and a bold floral canvas is perfect for more structured projects. Three new colors have been added to Melody's Spark palette to support the collection. See the Stay Gold Panel on the following spread.