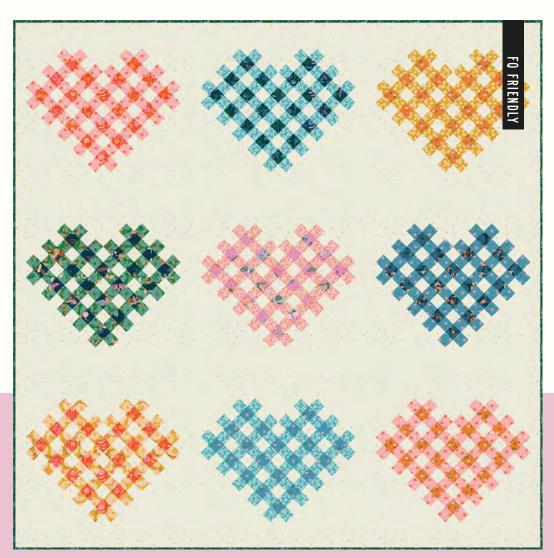

### **MAY 2021 DELIVERY**

100% premium Ruby Star Cotton

RS0028-11

PSRS0018 Ruby Star Society - Stay Gold Quilt Project Sheet

86" x 86"

PP 111 Patchwork & Poodles - Woven Hearts

60" x 60"

CC 23 Closet Core Patterns Elodie Wrap Dress