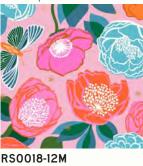

Continuing the exploration of florals from her previous collection Rise, Melody Miller goes even further in her latest group, Stay Gold. This collection has a full range of scales and colors from the lush large-scale florals of 'Shimmer,' to rich tonal 'Meadow' and 'Sparkle' prints, to several tiny supporting prints. Dramatic flowing rayon prints are made for dresses and caftans, and a bold floral canvas is perfect for more structured projects. Three new colors have been added to Melody's Spark palette to support the collection. See the Stay Gold Panel on the following spread.