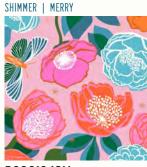

Continuing the exploration of florals from her previous collection Rise, Melody Miller goes even further in her latest group, Stay Gold. This collection has a full range of scales and colors from the lush large-scale florals of 'Shimmer,' to rich tonal 'Meadow' and 'Sparkle' prints, to several tiny supporting prints. Dramatic flowing rayon prints are made for dresses and caftans, and a bold floral canvas is perfect for more structured projects. Three new colors have been added to Melody's Spark palette to support the collection. See the Stay Gold Panel on the following spread.