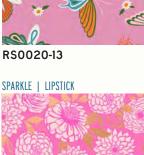

Continuing the exploration of florals from her previous collection Rise, Melody Miller goes even further in her latest group, Stay Gold. This collection has a full range of scales and colors from the lush large-scale florals of 'Shimmer,' to rich tonal 'Meadow' and 'Sparkle' prints, to several tiny supporting prints. Dramatic flowing rayon prints are made for dresses and caftans, and a bold floral canvas is perfect for more structured projects. Three new colors have been added to Melody's Spark palette to support the collection. See the Stay Gold Panel on the following spread.