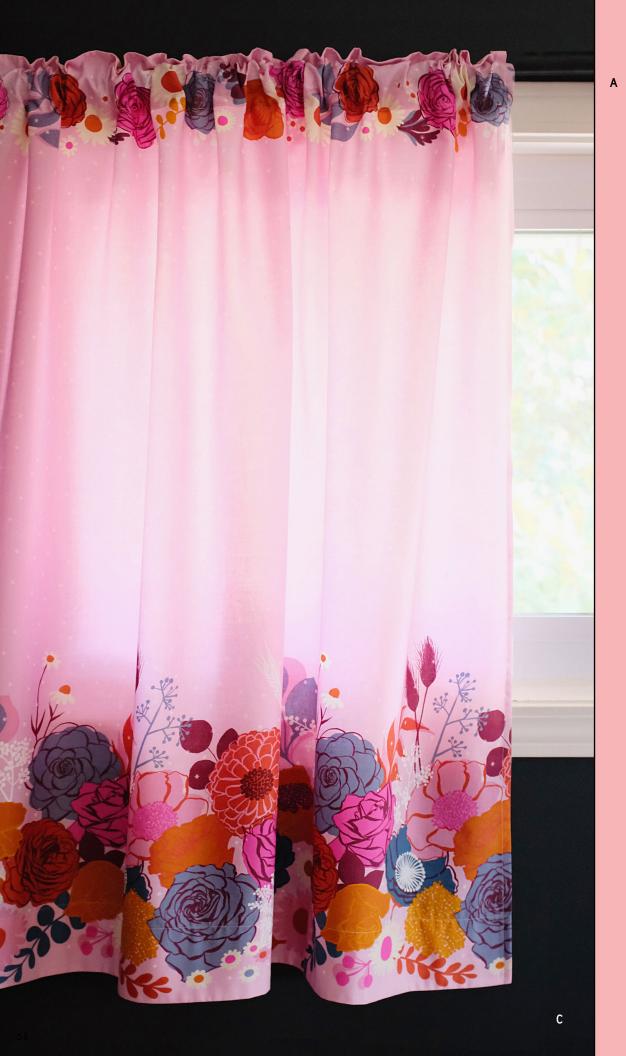

### **NOVEMBER DELIVERY**

5 108" premium 100% Cotton Sateen prints

A. PP 103 Patchwork & Poodles Zesty 58" x 70"

B. PP 105 Patchwork & Poodles Harvest Star 60" x 80"

C. PSRS0011 Ruby Star Society Project Sheet Rise Curtains