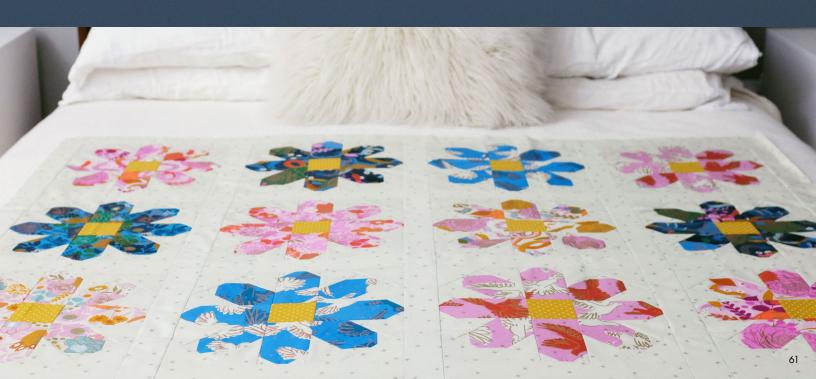

Rise by Melody Miller started out as a personal 100-day drawing challenge in 2019, focused mostly on drawing flowers. By the end of the hundred days Melody had found a new voice in her drawing style. She created a fabric collection from the drawings, one that celebrates growth and making space for change. Rise includes a stunning border print in three colorways (24" x WOF), each matching a Spark basic for lots of fun piecing options, and one rayon.