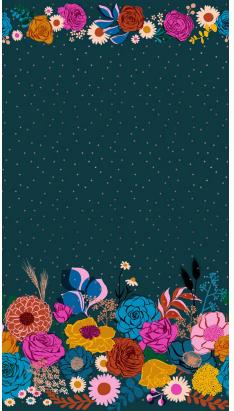

Rise by Melody Miller started out as a personal 100-day drawing challenge in 2019, focused mostly on drawing flowers. By the end of the hundred days Melody had found a new voice in her drawing style. She created a fabric collection from the drawings, one that celebrates growth and making space for change. Rise includes a stunning border print in three colorways (24" x WOF), each matching a Spark basic for lots of fun piecing options, and one rayon.