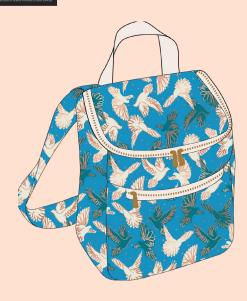

FPC 022 Friday Pattern Co Wilder Gown (adult)

PPP 18 Pen + Paper Patterns - Fresh as a Daisy

48" x 48"

PPP 18 Pen + Paper Patterns - Fresh as a Daisy

**LST 134**Sallie Tomato
Shaw
HARDWARE KIT AVAILABLE - <u>LST 134G</u>