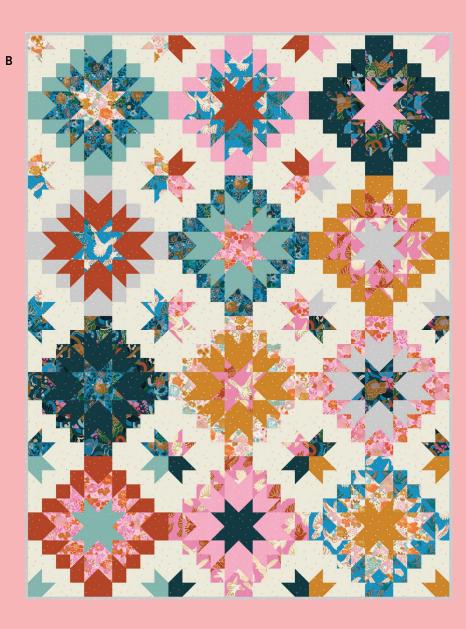

### **NOVEMBER DELIVERY**

5 108" premium 100% Cotton Sateen prints

A. PP 103 Patchwork & Poodles Zesty 58" x 70"

B. PP 105 Patchwork & Poodles Harvest Star 60" x 80"

C. PSRS0011 Ruby Star Society Project Sheet Rise Curtains