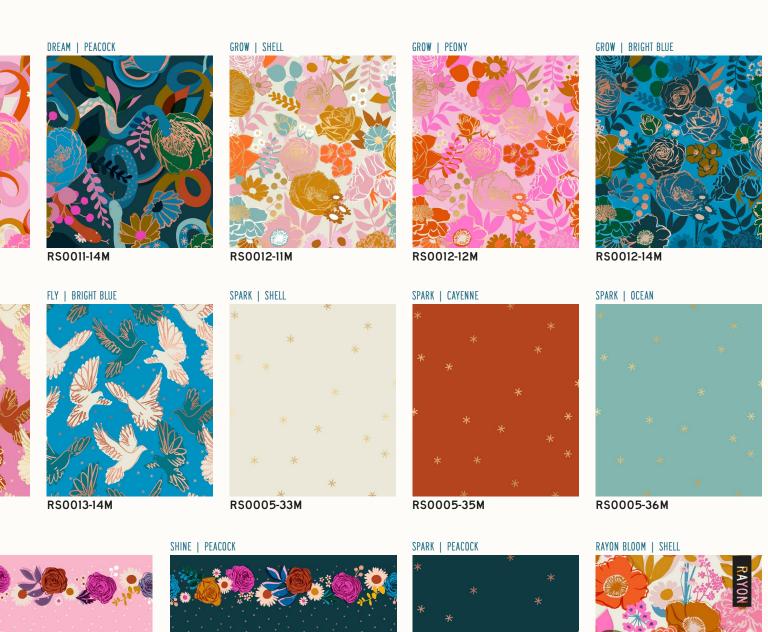

# SUGGESTED MODA BELLA SOLID **COORDINATES & COMPLEMENTS**

9900

RS0011-11M

RS0011-12M

RS0013-11M

SHINE | SHELL

DREAM | PEONY

RS0013-12M

RS0014-11M

RS0014-12M

RS0005-37M

RS0014-14M

Melody Miller created five large scale 108" wide quilt backings to accompany her Rise collection. These bold, beautiful florals are printed on silky 100% cotton sateen.