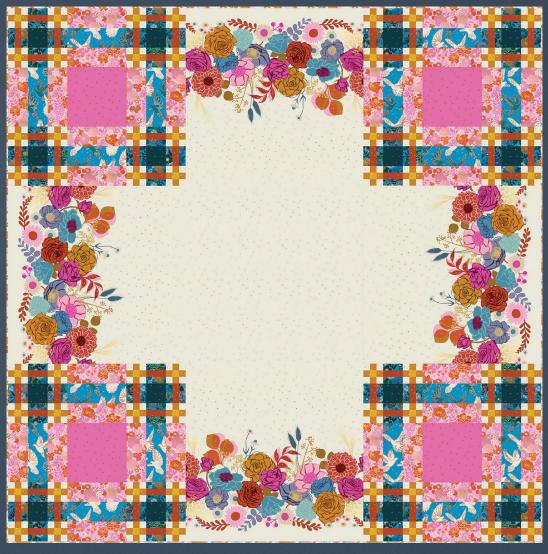

S0011-12M



RS0013-11M

SHINE | SHELL



DREAM | PEONY

RS0013-12M



RS0014-11M



RS0014-12M



RS0005-37M







RS0014-14M







Melody Miller created five large scale 108" wide quilt backings to accompany her Rise collection. These bold, beautiful florals are printed on silky 100% cotton sateen.

### **NOVEMBER DELIVERY**

5 108" premium 100% Cotton Sateen prints

















A. PP 103 Patchwork & Poodles Zesty 58" x 70"

B. PP 105 Patchwork & Poodles Harvest Star 60" x 80"

C. PSRS0011 Ruby Star Society Project Sheet Rise Curtains







FPC 022 Friday Pattern Co Wilder Gown (adult)









PPP 18 Pen + Paper Patterns - Fresh as a Daisy

48" x 48"



PPP 18 Pen + Paper Patterns - Fresh as a Daisy



**LST 134**Sallie Tomato
Shaw
HARDWARE KIT AVAILABLE - <u>LST 134G</u>









59" x 63"

ECQ 2216 Eye Candy Quilts - Big Plaid

81" x 81"