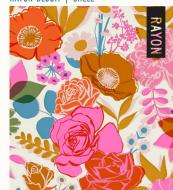

Rise by Melody Miller started out as a personal 100-day drawing challenge in 2019, focused mostly on drawing flowers. By the end of the hundred days Melody had found a new voice in her drawing style. She created a fabric collection from the drawings, one that celebrates growth and making space for change. Rise includes a stunning border print in three colorways (24" x WOF), each matching a Spark basic for lots of fun piecing options, and one rayon.