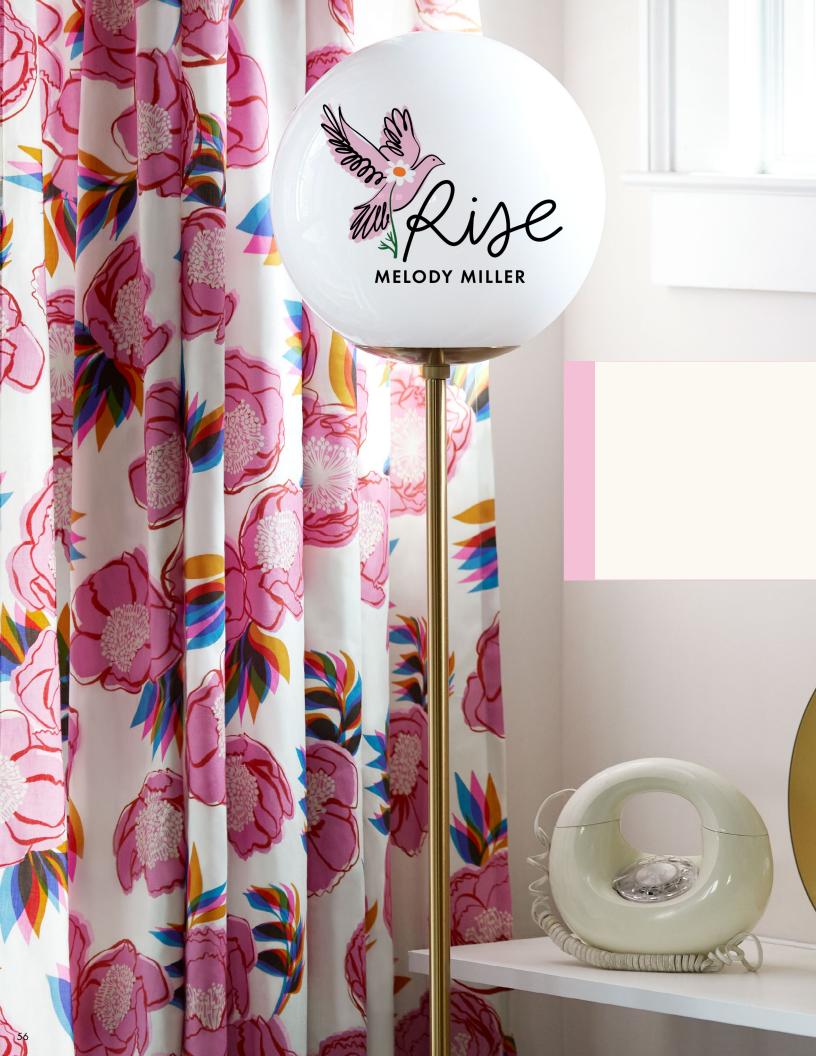

Rise by Melody Miller started out as a personal 100-day drawing challenge in 2019, focused mostly on drawing flowers. By the end of the hundred days Melody had found a new voice in her drawing style. She created a fabric collection from the drawings, one that celebrates growth and making space for change. Rise includes a stunning border print in three colorways (24" x WOF), each matching a Spark basic for lots of fun piecing options, and one rayon.

### **NOVEMBER DELIVERY**

5 108" premium 100% Cotton Sateen prints

A. PP 103 Patchwork & Poodles Zesty 58" x 70"

B. PP 105 Patchwork & Poodles Harvest Star 60" x 80"

C. PSRS0011 Ruby Star Society Project Sheet Rise Curtains