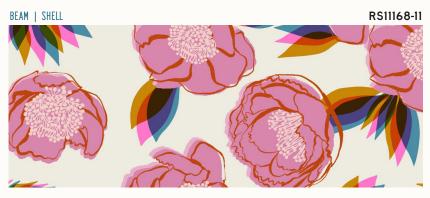

Rise by Melody Miller started out as a personal 100-day drawing challenge in 2019, focused mostly on drawing flowers. By the end of the hundred days Melody had found a new voice in her drawing style. She created a fabric collection from the drawings, one that celebrates growth and making space for change. Rise includes a stunning border print in three colorways (24" x WOF), each matching a Spark basic for lots of fun piecing options, and one rayon.