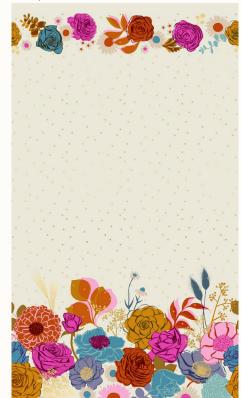

RS0014-11M

RS0014-12M

RS0005-37M

RS0014-14M

Melody Miller created five large scale 108" wide quilt backings to accompany her Rise collection. These bold, beautiful florals are printed on silky 100% cotton sateen.