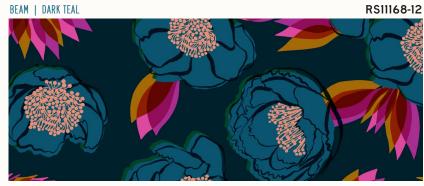

Rise by Melody Miller started out as a personal 100-day drawing challenge in 2019, focused mostly on drawing flowers. By the end of the hundred days Melody had found a new voice in her drawing style. She created a fabric collection from the drawings, one that celebrates growth and making space for change. Rise includes a stunning border print in three colorways (24" x WOF), each matching a Spark basic for lots of fun piecing options, and one rayon.