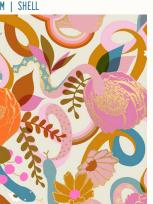

Rise by Melody Miller started out as a personal 100-day drawing challenge in 2019, focused mostly on drawing flowers. By the end of the hundred days Melody had found a new voice in her drawing style. She created a fabric collection from the drawings, one that celebrates growth and making space for change. Rise includes a stunning border print in three colorways (24" x WOF), each matching a Spark basic for lots of fun piecing options, and one rayon.