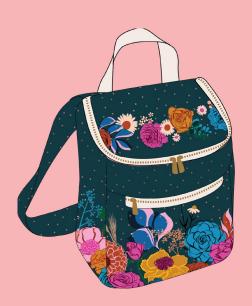

FPC 022 Friday Pattern Co Wilder Gown (adult)

PPP 18 Pen + Paper Patterns - Fresh as a Daisy

48" x 48"

PPP 18 Pen + Paper Patterns - Fresh as a Daisy

**LST 134**Sallie Tomato
Shaw
HARDWARE KIT AVAILABLE - <u>LST 134G</u>