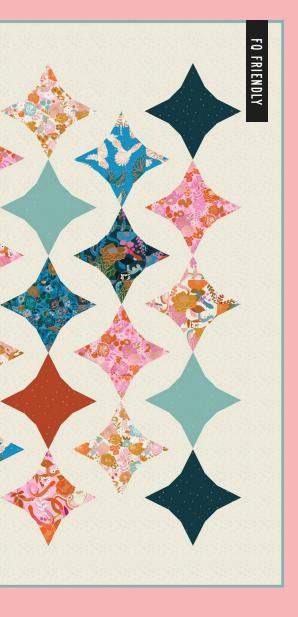

Rise by Melody Miller started out as a personal 100-day drawing challenge in 2019, focused mostly on drawing flowers. By the end of the hundred days Melody had found a new voice in her drawing style. She created a fabric collection from the drawings, one that celebrates growth and making space for change. Rise includes a stunning border print in three colorways (24" x WOF), each matching a Spark basic for lots of fun piecing options, and one rayon.