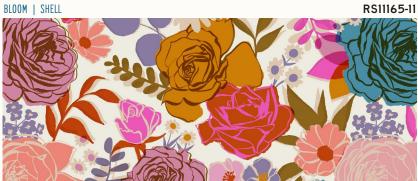

Rise by Melody Miller started out as a personal 100-day drawing challenge in 2019, focused mostly on drawing flowers. By the end of the hundred days Melody had found a new voice in her drawing style. She created a fabric collection from the drawings, one that celebrates growth and making space for change. Rise includes a stunning border print in three colorways (24" x WOF), each matching a Spark basic for lots of fun piecing options, and one rayon.