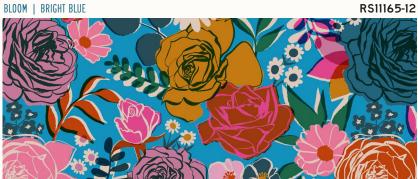

Rise by Melody Miller started out as a personal 100-day drawing challenge in 2019, focused mostly on drawing flowers. By the end of the hundred days Melody had found a new voice in her drawing style. She created a fabric collection from the drawings, one that celebrates growth and making space for change. Rise includes a stunning border print in three colorways (24" x WOF), each matching a Spark basic for lots of fun piecing options, and one rayon.