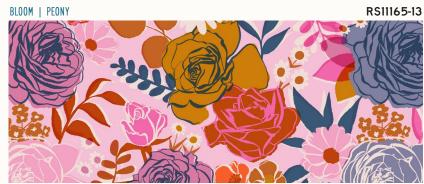

Rise by Melody Miller started out as a personal 100-day drawing challenge in 2019, focused mostly on drawing flowers. By the end of the hundred days Melody had found a new voice in her drawing style. She created a fabric collection from the drawings, one that celebrates growth and making space for change. Rise includes a stunning border print in three colorways (24" x WOF), each matching a Spark basic for lots of fun piecing options, and one rayon.