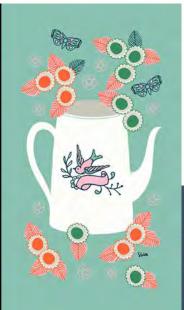

Sarah Watts was inspired by all things fiber arts when creating Purl. She imagined a cozy afternoon in a favorite chair, sipping a steaming cup of tea and working on her latest yarn endeavor. Sarah created one of her popular panels (see pages 12-13) as a focal piece and added lots of sweet supporting prints. 'Charms' features small motifs that can easily be cut apart and used as project labels. Two rayons and three cotton-linen canvases round out the group. See the Purl Panel on the following spread.

RS

В.

Α.

(FACING PAGE, LEFT)
FREE TUTORIAL
Ruby Star Society
Purl Banner

(FACING PAGE, RIGHT)
PS RS2029-1
Ruby Star Society
Project Sheet
Purl Wall Hanging
27" x 36"

Sarah Watts created three colorways of this charming panel that can be used to make banners, quilts, wall hangings, whatever you can dream up! Panel measures **24"** x **44"**.

## **MARCH 2021 DELIVERY**

3 premium 100% Ruby Star Cottons

- A. RS2029-11 PURL PANEL | POSY
- B. RS2029-12 PURL PANEL | BLACK
- C. RS2029-13 PURL PANEL | TEAL

ECQ 2220 Eye Candy Quilts - Fluke

80" x 80"

PSRS2029-2 Ruby Star Society - Purl Project Bag Project Sheet