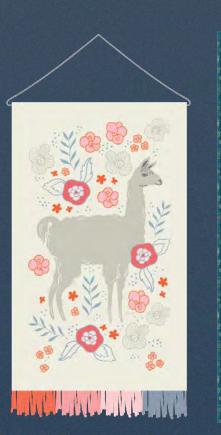

RS

В.

Α.

(FACING PAGE, LEFT)
FREE TUTORIAL
Ruby Star Society
Purl Banner

(FACING PAGE, RIGHT)
PS RS2029-1
Ruby Star Society
Project Sheet
Purl Wall Hanging
27" x 36"

Sarah Watts created three colorways of this charming panel that can be used to make banners, quilts, wall hangings, whatever you can dream up! Panel measures **24"** x **44"**.

## **MARCH 2021 DELIVERY**

3 premium 100% Ruby Star Cottons

- A. RS2029-11 PURL PANEL | POSY
- B. RS2029-12 PURL PANEL | BLACK
- C. RS2029-13 PURL PANEL | TEAL

ECQ 2220 Eye Candy Quilts - Fluke

80" x 80"

PSRS2029-2 Ruby Star Society - Purl Project Bag Project Sheet