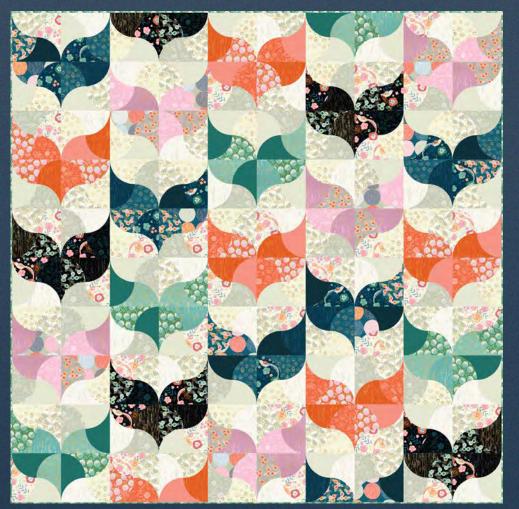

## **MARCH 2021 DELIVERY**

3 premium 100% Ruby Star Cottons

- A. RS2029-11 PURL PANEL | POSY
- B. RS2029-12 PURL PANEL | BLACK
- C. RS2029-13 PURL PANEL | TEAL

ECQ 2220 Eye Candy Quilts - Fluke

80" x 80"

PSRS2029-2 Ruby Star Society - Purl Project Bag Project Sheet