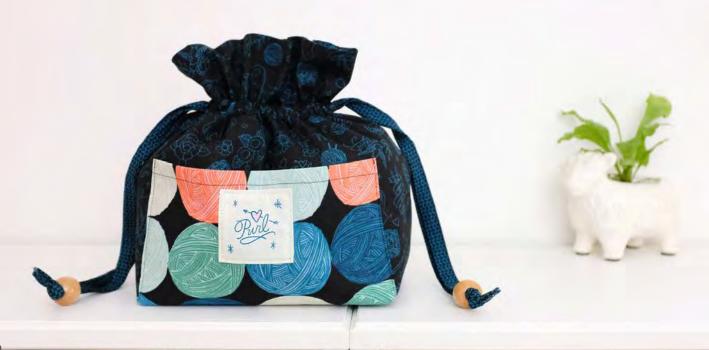

## **MARCH 2021 DELIVERY**

3 premium 100% Ruby Star Cottons

- A. RS2029-11 PURL PANEL | POSY
- B. RS2029-12 PURL PANEL | BLACK
- C. RS2029-13 PURL PANEL | TEAL

ECQ 2220 Eye Candy Quilts - Fluke

80" x 80"

PSRS2029-2 Ruby Star Society - Purl Project Bag Project Sheet