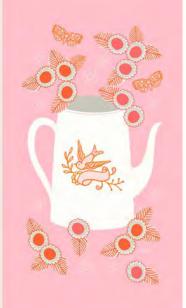

Sarah Watts was inspired by all things fiber arts when creating Purl. She imagined a cozy afternoon in a favorite chair, sipping a steaming cup of tea and working on her latest yarn endeavor. Sarah created one of her popular panels (see pages 12-13) as a focal piece and added lots of sweet supporting prints. 'Charms' features small motifs that can easily be cut apart and used as project labels. Two rayons and three cotton-linen canvases round out the group. See the Purl Panel on the following spread.

RS

В.

Α.

(FACING PAGE, LEFT)
FREE TUTORIAL
Ruby Star Society
Purl Banner

(FACING PAGE, RIGHT)
PS RS2029-1
Ruby Star Society
Project Sheet
Purl Wall Hanging
27" x 36"

Sarah Watts created three colorways of this charming panel that can be used to make banners, quilts, wall hangings, whatever you can dream up! Panel measures **24"** x **44"**.

## **MARCH 2021 DELIVERY**

3 premium 100% Ruby Star Cottons

- A. RS2029-11 PURL PANEL | POSY
- B. RS2029-12 PURL PANEL | BLACK
- C. RS2029-13 PURL PANEL | TEAL

ECQ 2220 Eye Candy Quilts - Fluke

80" x 80"

PSRS2029-2 Ruby Star Society - Purl Project Bag Project Sheet