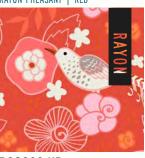

#### WOUND UP | WOOL

RS2030-11

RS2032-13M

RS2034-12M

RS2036-15M

RAYON PHEASANT | RED

RS2038-11R

WOUND UP | TEAL