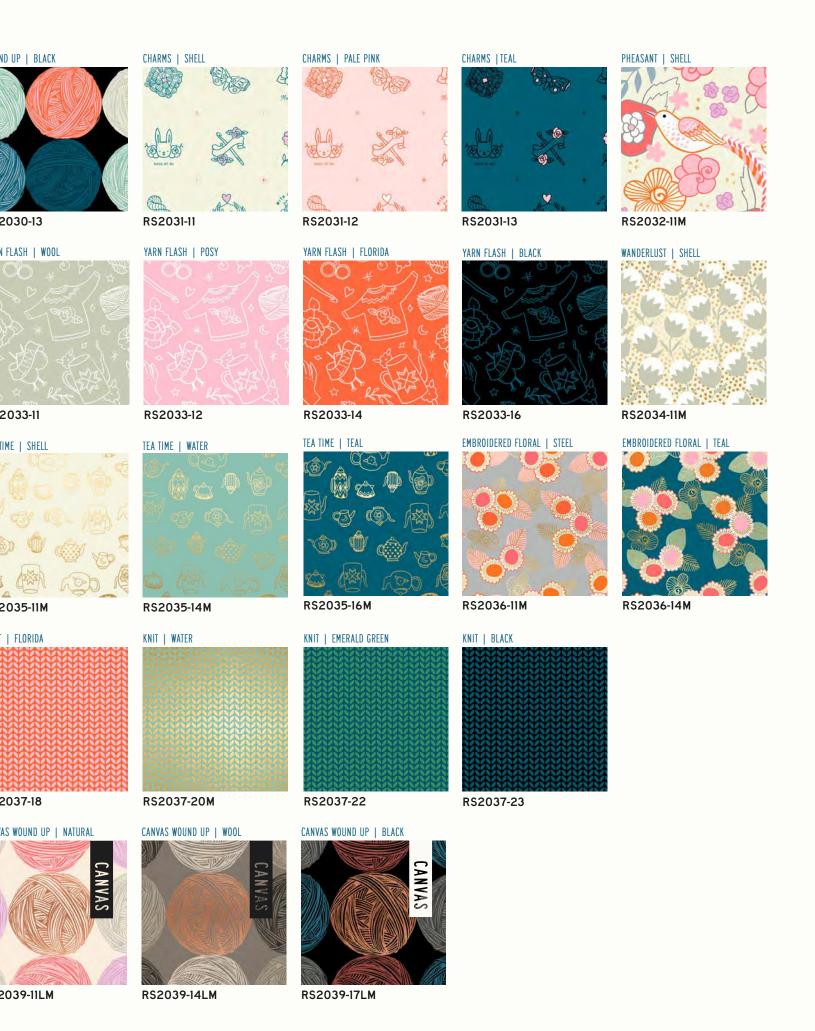

## **MARCH 2021 DELIVERY**

- 30 premium 100% Ruby Star Cotton prints
- 2 Rayon prints
- 3 Cotton Linen Canvas prints (70% cotton / 30% linen)

RS2029

Assortments and precuts do not include rayon or canvas. FQ includes 1 panel; HY includes 3 panels.

#### WOUND UP | WOOL

RS2030-11

RS2032-13M

RS2034-12M

RS2036-15M

RAYON PHEASANT | RED

RS2038-11R

WOUND UP | TEAL

WOU

YARI

RS

TEA

RS

RS

CANV

RS2030-12

PHEASANT | BLACK

RS2032-14M

WANDERLUST | EMERALD GREEN

RS2034-13M

KNIT | SHELL

RS2037-11

RAYON PHEASANT I BLACK

RS2038-12R