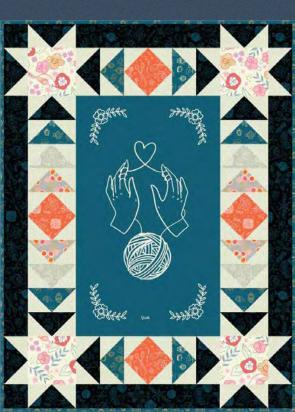

PSRS2029 Ruby Star Society - Big Knit Project Sheet

60" x 75"

KTQ 145 Kitchen Table Quilting - Ruth