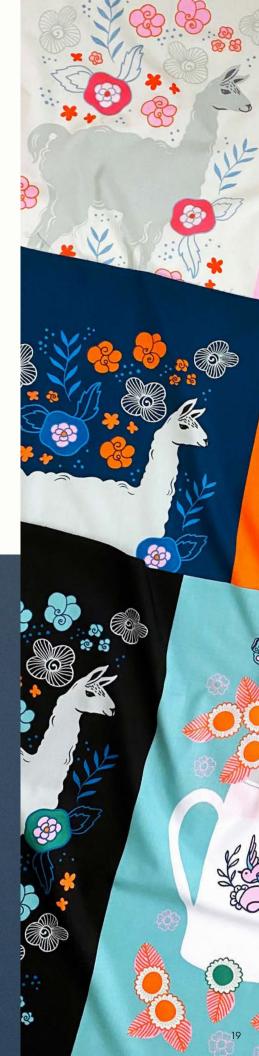

Sarah Watts was inspired by all things fiber arts when creating Purl. She imagined a cozy afternoon in a favorite chair, sipping a steaming cup of tea and working on her latest yarn endeavor. Sarah created one of her popular panels (see pages 12-13) as a focal piece and added lots of sweet supporting prints. 'Charms' features small motifs that can easily be cut apart and used as project labels. Two rayons and three cotton-linen canvases round out the group. See the Purl Panel on the following spread.

## **MARCH 2021 DELIVERY**

3 premium 100% Ruby Star Cottons

- A. RS2029-11 PURL PANEL | POSY
- B. RS2029-12 PURL PANEL | BLACK
- C. RS2029-13 PURL PANEL | TEAL

ECQ 2220 Eye Candy Quilts - Fluke

80" x 80"

PSRS2029-2 Ruby Star Society - Purl Project Bag Project Sheet