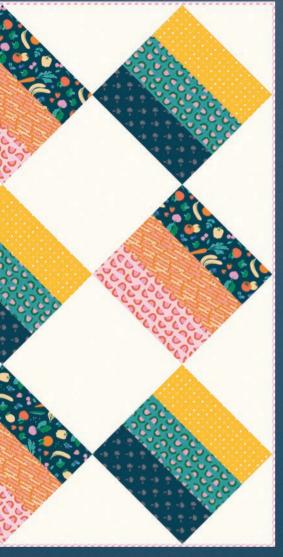

RS5042-13

PAINTED GINGHAM | BUTTERNUT

RS5044-11

RSS P103 Ruby Star Society - Three Tiers

PBA 2352 Patterns By Annie Grab Some Grub 2.0

60" x 60"

KTQ 117 Kitchen Table Quilting - Libby

51" x 64"