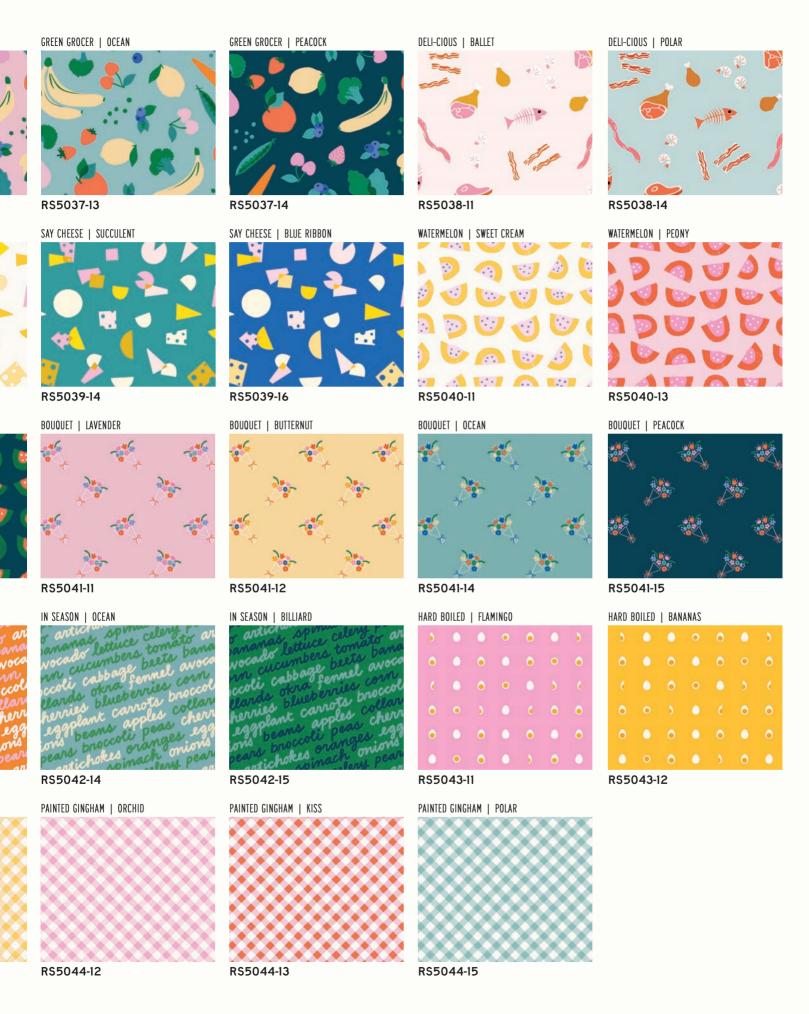

Inspired by a trip to the farmer's market, Food Group is a collaborative collection filled with irresistable food and kitchen themed prints. Watermelon slices, eggs, assorted meats and cheeses, & fruits and veggies are complemented by playful text and diagonal gingham supporting prints. Don't forget the bouquet of fresh flowers for the kitchen counter!

## GREEN GROCER | BALLET

RS5037-11

RS5038-15

WATERMELON | SUCCULENT

RS5040-14

IN SEASON | MULTI

RS5042-11

HARD BOILED | BLUE RIBBON

RS5043-15

GREEN GROCER | LAVENDER

RS5037-12

SAY CHEESE | SWEET CREAM

RS5039-11

WATERMELON | PEACOCK

RS5040-15

IN SEASON | BURNT ORANGE

RS5042-13

PAINTED GINGHAM | BUTTERNUT

RS5044-11

RSS P103 Ruby Star Society - Three Tiers

PBA 2352 Patterns By Annie Grab Some Grub 2.0

60" x 60"

KTQ 117 Kitchen Table Quilting - Libby

51" x 64"