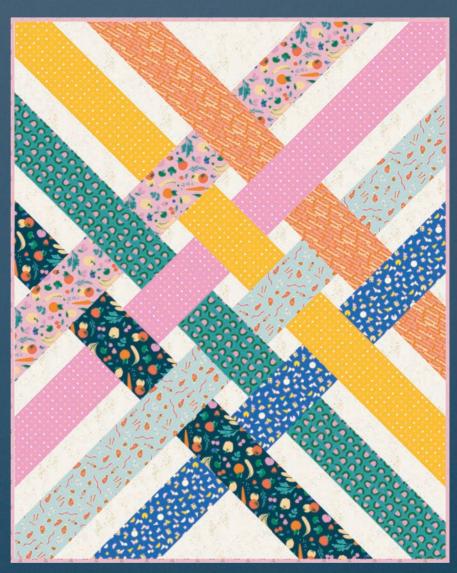

RS5042-13

PAINTED GINGHAM | BUTTERNUT

RS5044-11

RSS P103 Ruby Star Society - Three Tiers

PBA 2352 Patterns By Annie Grab Some Grub 2.0

60" x 60"

KTQ 117 Kitchen Table Quilting - Libby

51" x 64"