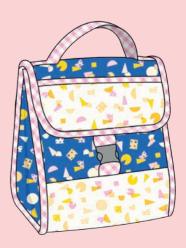

Inspired by a trip to the farmer's market, Food Group is a collaborative collection filled with irresistable food and kitchen themed prints. Watermelon slices, eggs, assorted meats and cheeses, & fruits and veggies are complemented by playful text and diagonal gingham supporting prints. Don't forget the bouquet of fresh flowers for the kitchen counter!