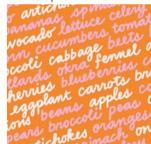

Inspired by a trip to the farmer's market, Food Group is a collaborative collection filled with irresistable food and kitchen themed prints. Watermelon slices, eggs, assorted meats and cheeses, & fruits and veggies are complemented by playful text and diagonal gingham supporting prints. Don't forget the bouquet of fresh flowers for the kitchen counter!