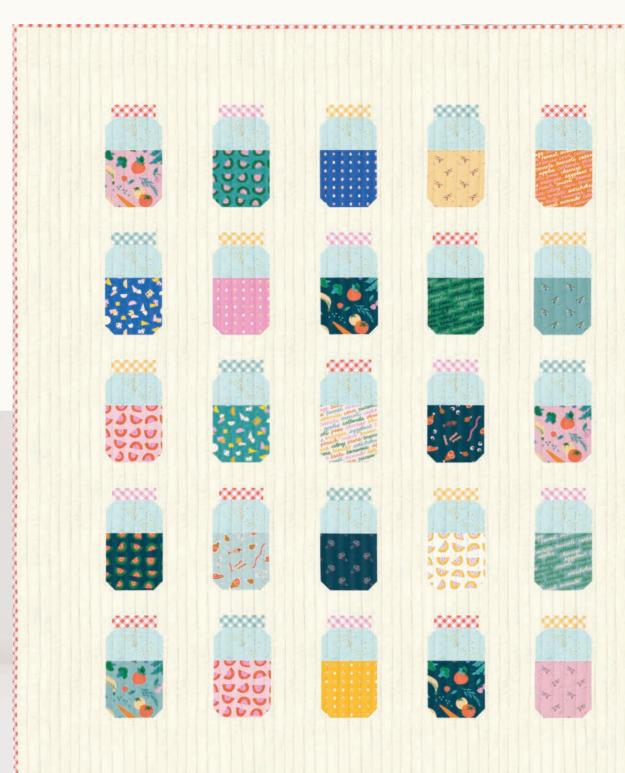

or the kitchen counter!

## **JUNE 2021 DELIVERY**

29 premium 100% Ruby Star Cotton prints

RS5037













## SUGGESTED SPECKLED **COORDINATES & COMPLEMENTS**

RS5027















## SUGGESTED MODA BELLA SOLID **COORDINATES & COMPLEMENTS**

9900













## GREEN GROCER | BALLET



RS5037-11







RS5038-15

WATERMELON | SUCCULENT



RS5040-14

IN SEASON | MULTI



RS5042-11

HARD BOILED | BLUE RIBBON



RS5043-15

GREEN GROCER | LAVENDER



RS5037-12

SAY CHEESE | SWEET CREAM



RS5039-11

WATERMELON | PEACOCK



RS5040-15

IN SEASON | BURNT ORANGE



RS5042-13

PAINTED GINGHAM | BUTTERNUT



RS5044-11







RSS P103 Ruby Star Society - Three Tiers



PBA 2352 Patterns By Annie Grab Some Grub 2.0







60" x 60"

KTQ 117 Kitchen Table Quilting - Libby

51" x 64"













PSRS5037 Ruby Star Society - Mason Jar Quilt Project Sheet

52" x 60"