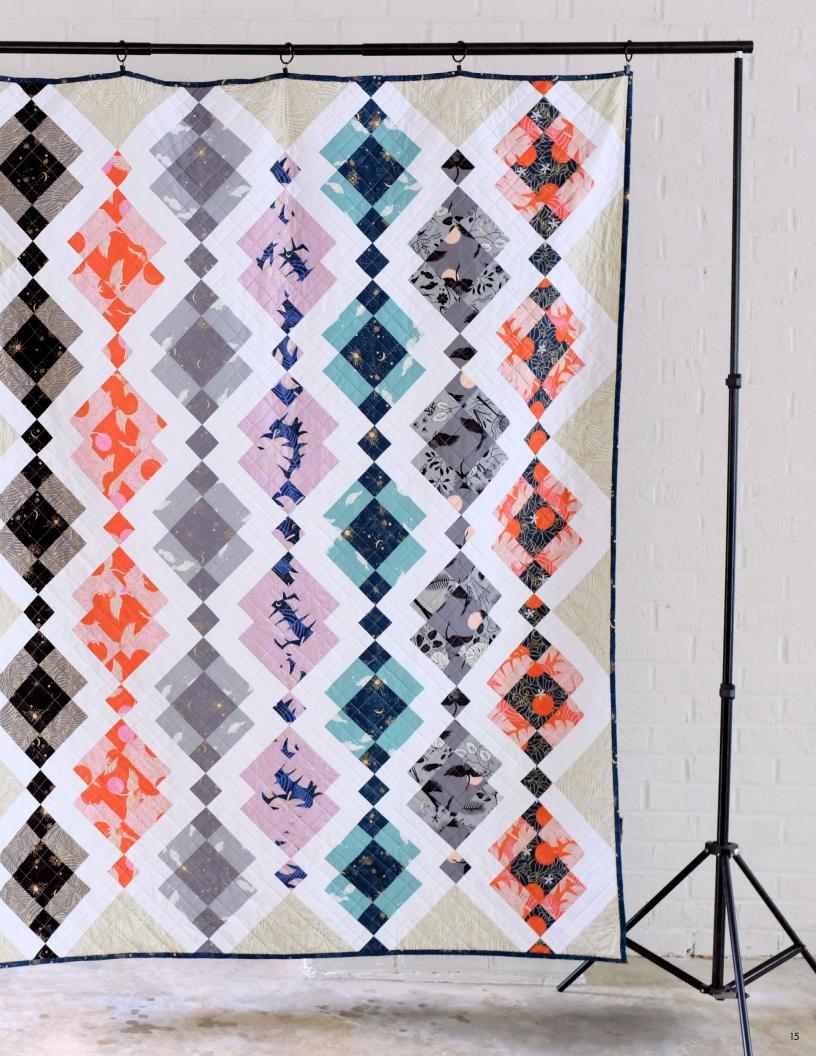

MANATEES | STEEL

RS2027-13

RS2027-15

Panel comes precut, folded, and tied with a satin ribbon, a photo hang tag, and an instructional insert for how to make the shams and throw pillow.

KTQ 140 Kitchen Table Quilting - Kelly

57" X 71"

LBS 116 Lo & Behold Stitchery - Metar