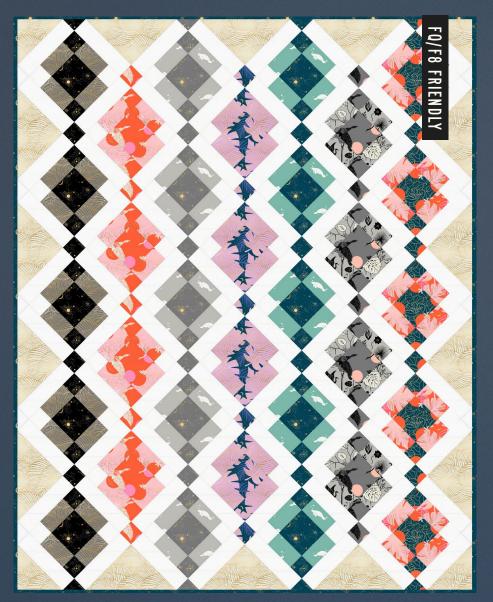

Panel comes precut, folded, and tied with a satin ribbon, a photo hang tag, and an instructional insert for how to make the shams and throw pillow.

KTQ 140 Kitchen Table Quilting - Kelly

57" X 71"

LBS 116 Lo & Behold Stitchery - Metar