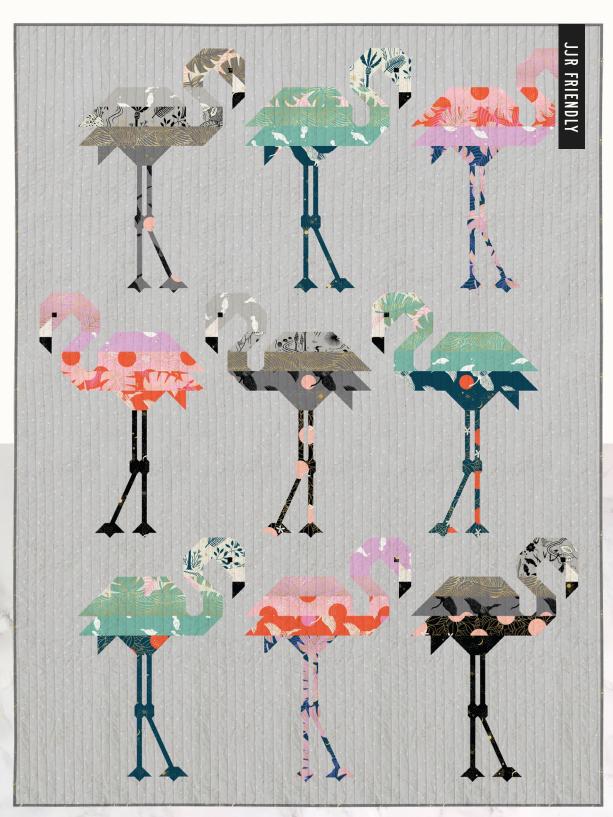

SS 16044 Satterwhite Quilts Zizzabee 72"x90"

EH 031 Elizabeth Hartman - Florence Flamingo

59" x 79"

AG 533 Noodlehead Poolside Tote