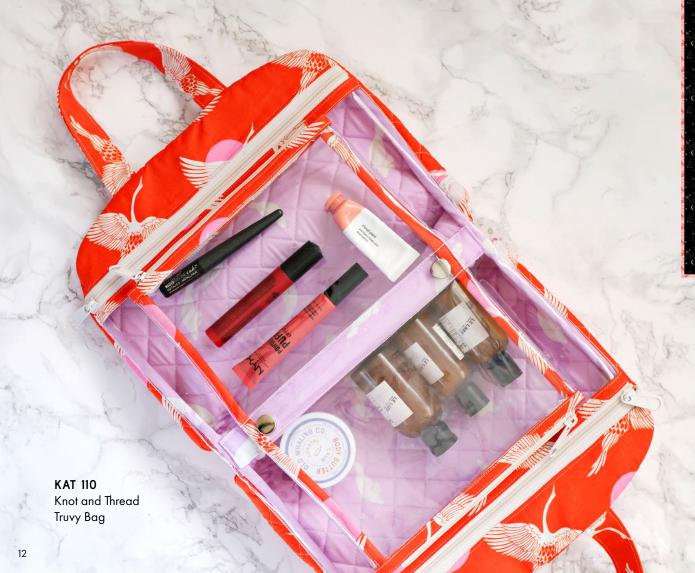

RS2027-15





# 108" WIDE!



RS2029P

Sarah Watts is back with another amazing 108" wide panel print! It includes 1 quilt top or back (approx 78" x 98"), 2 pillow sham fronts, 1 throw pillow front, and 2 additional panels, all printed on soft and silky **cotton sateen.** 

Panel comes precut, folded, and tied with a satin ribbon, a photo hang tag, and an instructional insert for how to make the shams and throw pillow.



KTQ 140 Kitchen Table Quilting - Kelly

57" X 71"



LBS 116 Lo & Behold Stitchery - Metar



LST 136 Sallie Tomato Anna (also shown on page 48)







LBS 7714 Lo & Behold Stitchery - Mountain Horizons 50" X 66"







Inspired by the Zhost Orchid flower found in the Everglades



CC 12 Closet Case Patterns Charlie Caftan

SS 16044 Satterwhite Quilts Zizzabee 72"x90"









EH 031 Elizabeth Hartman - Florence Flamingo

59" x 79"









AG 533 Noodlehead Poolside Tote