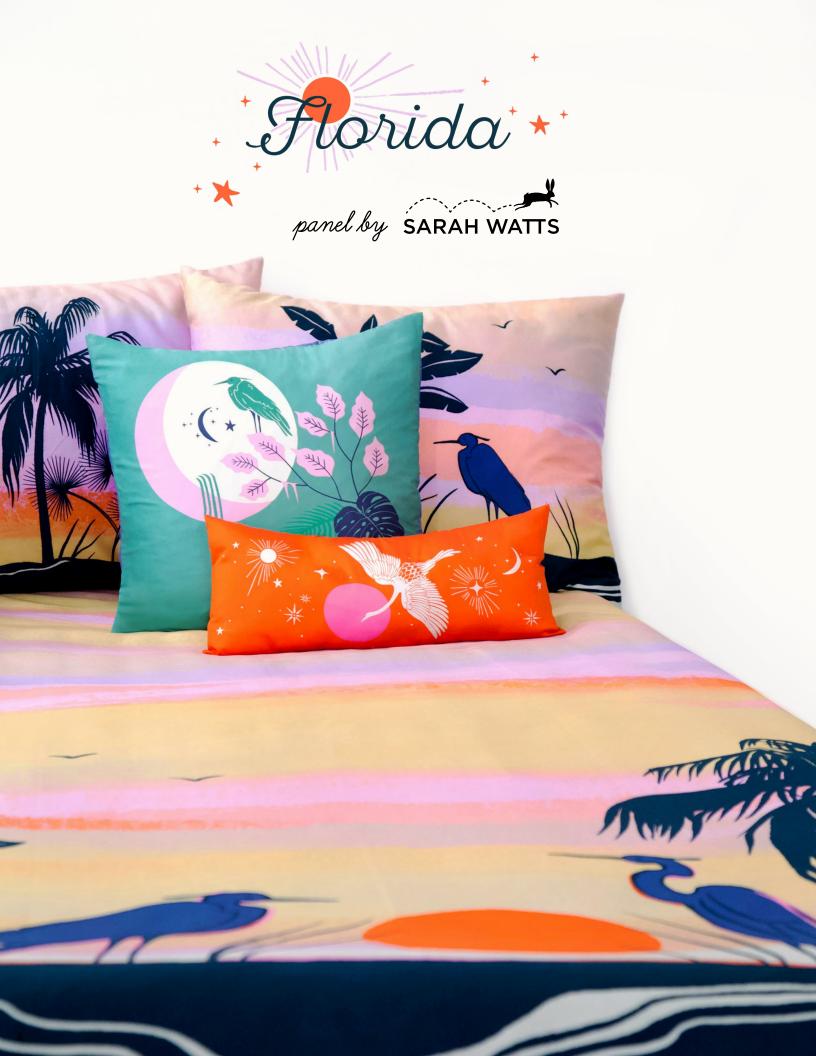

TURN ON SOUND ↑

Florida is a special place for Sarah Watts, having spent much of her childhood and her college years there. She wanted to pay homage not just to the beachy edges that usually get most of the attention, but the interior too - orange groves, tropical foliage, the Everglades. Manatees and egrets swim and soar through a moonlit wonderland of lush flora in this beautiful fabric tribute to the Sunshine State.

# 108" WIDE!

RS2029P

Sarah Watts is back with another amazing 108" wide panel print! It includes 1 quilt top or back (approx 78" x 98"), 2 pillow sham fronts, 1 throw pillow front, and 2 additional panels, all printed on soft and silky **cotton sateen.** 