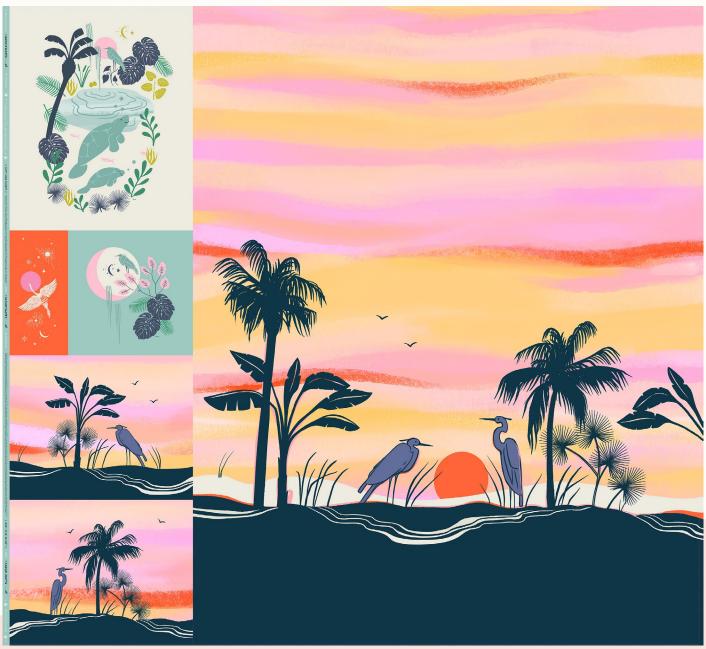

# 108" WIDE!

RS2029P

Sarah Watts is back with another amazing 108" wide panel print! It includes 1 quilt top or back (approx 78" x 98"), 2 pillow sham fronts, 1 throw pillow front, and 2 additional panels, all printed on soft and silky **cotton sateen.** 

Panel comes precut, folded, and tied with a satin ribbon, a photo hang tag, and an instructional insert for how to make the shams and throw pillow.

KTQ 140 Kitchen Table Quilting - Kelly

57" X 71"

LBS 116 Lo & Behold Stitchery - Metar