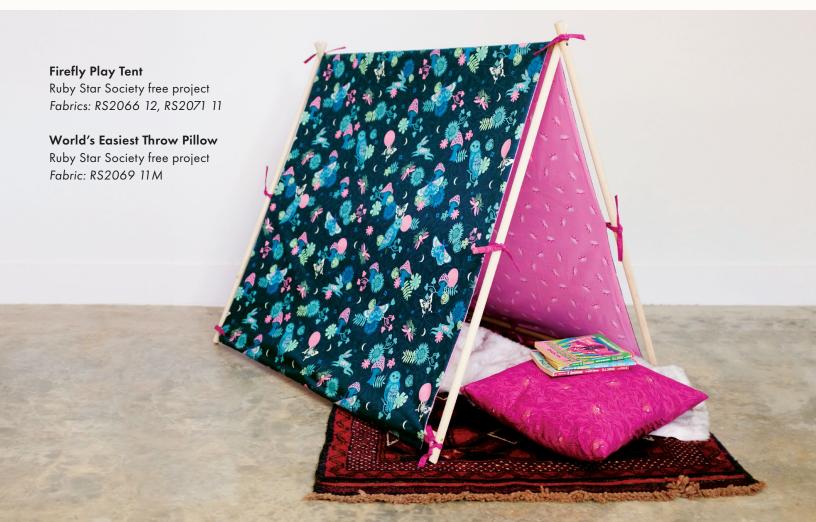

Firefly was inspired by Sarah and her daughters, Willow and Violet, playing in their backyard in Georgia. Sarah loved watching them experience the magic and wonder of fireflies for the first time, and they all lingered outside through many summer evenings as the sun went down. The collection is filled with glowy nighttime curiosities - friendly owls, luminous mushrooms, magical flowers and of course, twinkling fireflies.