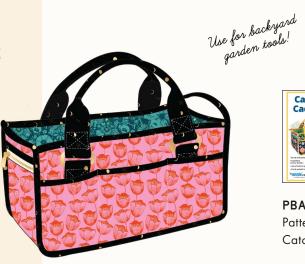

FIRE

RS

RS2074 13

RS2074 12

HDS 006 Hunter's Design Studio | Bio

EH 026 Elizabeth Hartman | Frances Firefly

60" x 70"

PBA 225-2 Patterns By Annie Catch All Caddy 2.0