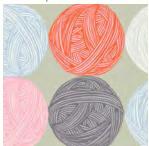

CIELO TOPA DELLA

KTQ 142 Kitchen Table Quilting - Naomi

60" X 72"

Sarah Watts was inspired by all things fiber arts when creating Purl. She imagined a cozy afternoon in a favorite chair, sipping a steaming cup of tea and working on her latest yarn endeavor. Sarah created one of her popular panels (see pages 12-13) as a focal piece and added lots of sweet supporting prints. 'Charms' features small motifs that can easily be cut apart and used as project labels. Two rayons and three cotton-linen canvases round out the group. See the Purl Panel on the following spread.

#### WOUND UP | WOOL

RS2030-11

RS2032-13M

WANDERLUST | FLORIDA

RS2034-12M

RS2036-15M

RAYON PHEASANT | RED

RS2038-11R

RS2030-12

PHEASANT | BLACK

RS2032-14M

WANDERLUST | EMERALD GREEN

RS2034-13M

KNIT | SHELL

RS2037-11

RAYON PHEASANT I BLACK