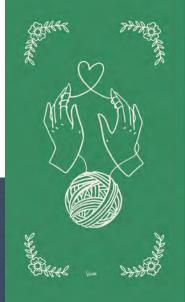

CIELO TOPA DELLA

KTQ 142 Kitchen Table Quilting - Naomi

60" X 72"

Sarah Watts was inspired by all things fiber arts when creating Purl. She imagined a cozy afternoon in a favorite chair, sipping a steaming cup of tea and working on her latest yarn endeavor. Sarah created one of her popular panels (see pages 12-13) as a focal piece and added lots of sweet supporting prints. 'Charms' features small motifs that can easily be cut apart and used as project labels. Two rayons and three cotton-linen canvases round out the group. See the Purl Panel on the following spread.

RS2038-12R

RS

В.

Α.

(FACING PAGE, LEFT)
FREE TUTORIAL
Ruby Star Society
Purl Banner

(FACING PAGE, RIGHT)
PS RS2029-1
Ruby Star Society
Project Sheet
Purl Wall Hanging
27" x 36"