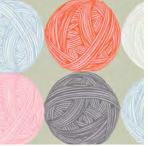

CIELO TOPA DELLA

KTQ 142 Kitchen Table Quilting - Naomi

60" X 72"

Sarah Watts was inspired by all things fiber arts when creating Purl. She imagined a cozy afternoon in a favorite chair, sipping a steaming cup of tea and working on her latest yarn endeavor. Sarah created one of her popular panels (see pages 12-13) as a focal piece and added lots of sweet supporting prints. 'Charms' features small motifs that can easily be cut apart and used as project labels. Two rayons and three cotton-linen canvases round out the group. See the Purl Panel on the following spread.

#### WOUND UP | WOOL

RS2030-11

RS2032-13M

WANDERLUST | FLORIDA

RS2034-12M

RS2036-15M

RAYON PHEASANT | RED

RS2038-11R

RS2030-12

PHEASANT | BLACK

RS2032-14M

WANDERLUST | EMERALD GREEN

RS2034-13M

KNIT | SHELL

RS2037-11

RAYON PHEASANT I BLACK