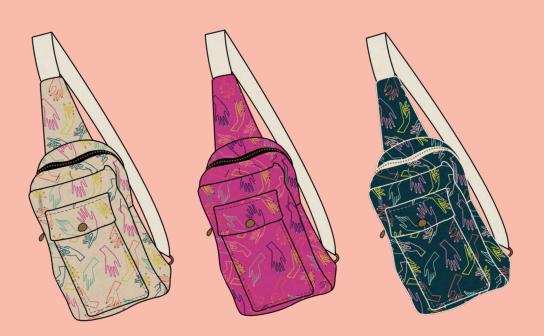

Primping in the mirror, picking out jewelry, decorating with fresh flowers - Adorn by Rashida Coleman-Hale celebrates those little rituals that make us feel good about ourselves. You'll see fabulous ladies, earrings with metallic findings, flowers and bows all in a bright and punchy palette that's sure to lift your spirits. Three canvas prints are perfect for pillows, bags and other bottomweight projects, and Rashida added four new colors to her Zip! palette to support the collection.