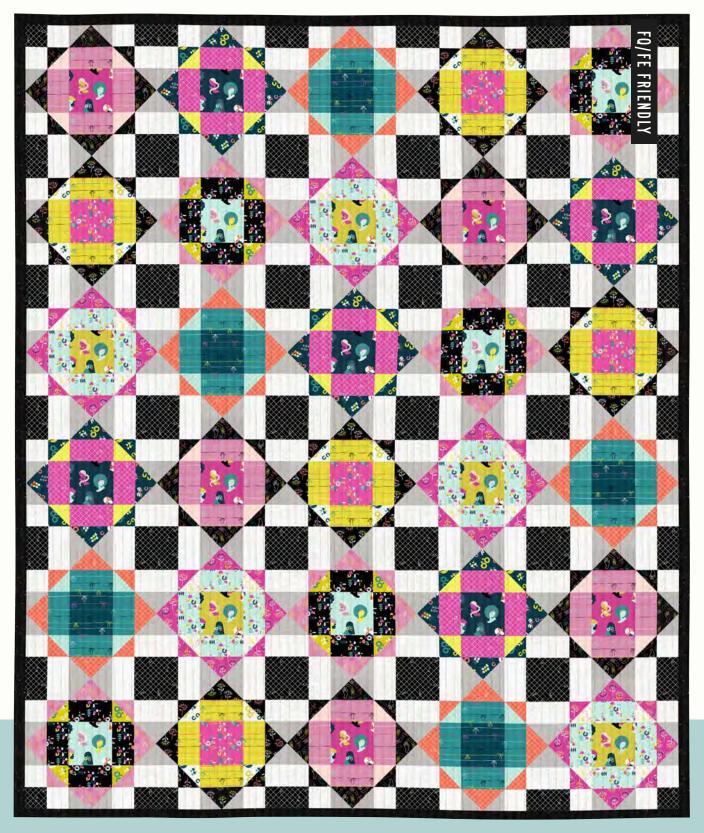

66" X 80"

CJ 112 Cotton + Joy - Crescent

AG 549 Noodlehead Woodland Sling Bag

58" X 70"

MM 101 Miss Make - Looper

60" X 60"

LST 149 Sallie Tomato Bette

ECQ 2117 Eye Candy Quilts Painted Ladies 60"x 72"