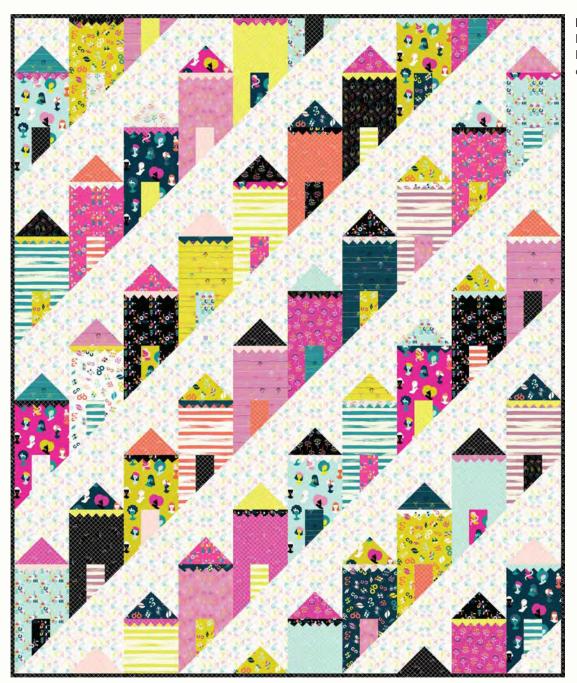

66" X 80"

CJ 112 Cotton + Joy - Crescent

AG 549 Noodlehead Woodland Sling Bag

58" X 70"

MM 101 Miss Make - Looper

60" X 60"

LST 149 Sallie Tomato Bette

ECQ 2117 Eye Candy Quilts Painted Ladies 60"x 72"