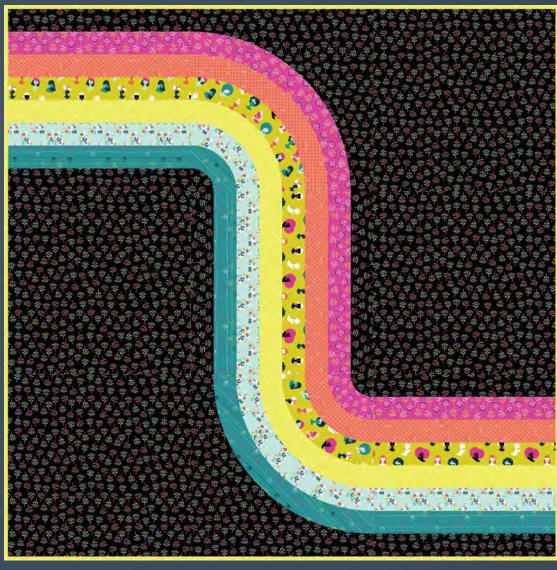

CIELO TOPA DELLA

KTQ 142 Kitchen Table Quilting - Naomi

60" X 72"

Sarah Watts was inspired by all things fiber arts when creating Purl. She imagined a cozy afternoon in a favorite chair, sipping a steaming cup of tea and working on her latest yarn endeavor. Sarah created one of her popular panels (see pages 12-13) as a focal piece and added lots of sweet supporting prints. 'Charms' features small motifs that can easily be cut apart and used as project labels. Two rayons and three cotton-linen canvases round out the group. See the Purl Panel on the following spread.