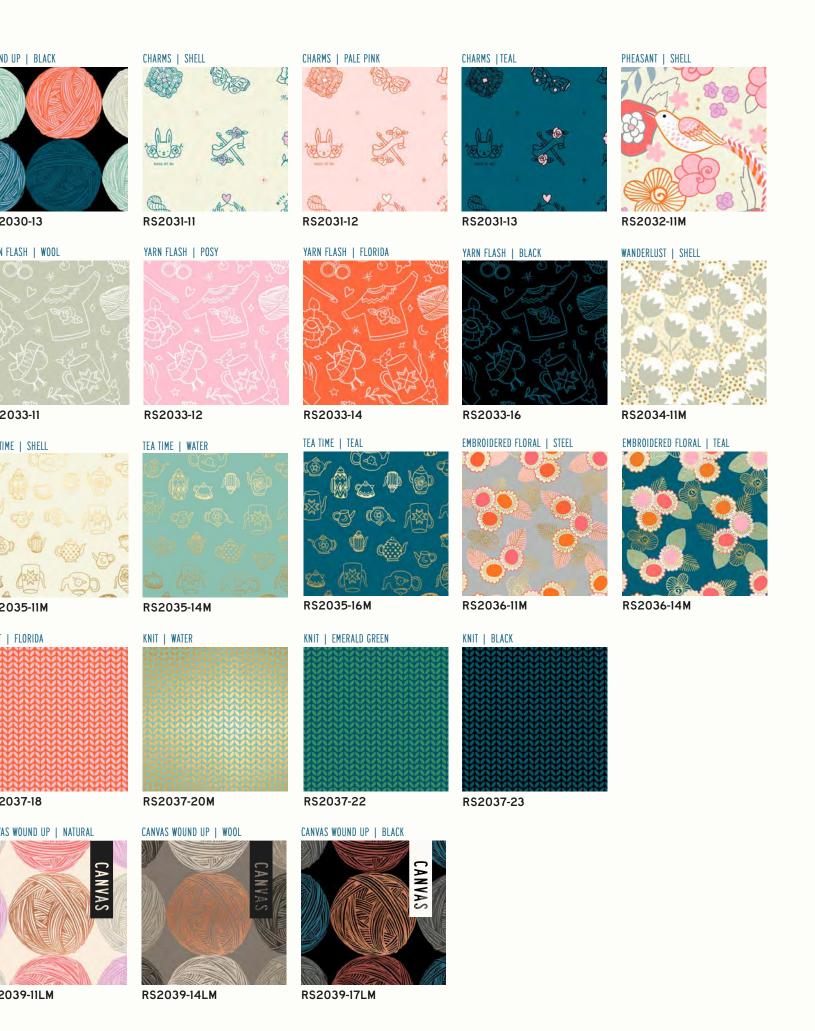

CIELO TOPA DELLA

KTQ 142 Kitchen Table Quilting - Naomi

60" X 72"

Sarah Watts was inspired by all things fiber arts when creating Purl. She imagined a cozy afternoon in a favorite chair, sipping a steaming cup of tea and working on her latest yarn endeavor. Sarah created one of her popular panels (see pages 12-13) as a focal piece and added lots of sweet supporting prints. 'Charms' features small motifs that can easily be cut apart and used as project labels. Two rayons and three cotton-linen canvases round out the group. See the Purl Panel on the following spread.

### **MARCH 2021 DELIVERY**

- 30 premium 100% Ruby Star Cotton prints
- 2 Rayon prints
- 3 Cotton Linen Canvas prints (70% cotton / 30% linen)

RS2029

Assortments and precuts do not include rayon or canvas. FQ includes 1 panel; HY includes 3 panels.