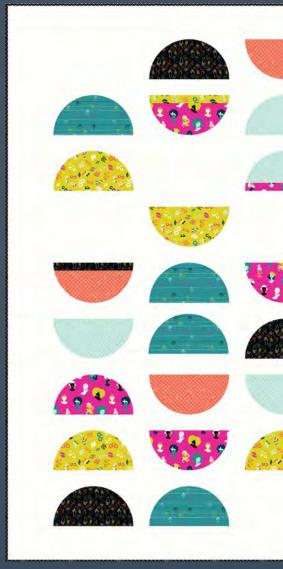

Primping in the mirror, picking out jewelry, decorating with fresh flowers - Adorn by Rashida Coleman-Hale celebrates those little rituals that make us feel good about ourselves. You'll see fabulous ladies, earrings with metallic findings, flowers and bows all in a bright and punchy palette that's sure to lift your spirits. Three canvas prints are perfect for pillows, bags and other bottomweight projects, and Rashida added four new colors to her Zip! palette to support the collection.

#### **MARCH 2021 DELIVERY**

30 premium 100% Ruby Star Cotton prints 3 Cotton Linen Canvas prints (70% cotton / 30% linen)

RS1018

Assortments and precuts include new Zip! colors. Assortments and precuts do not include canvas