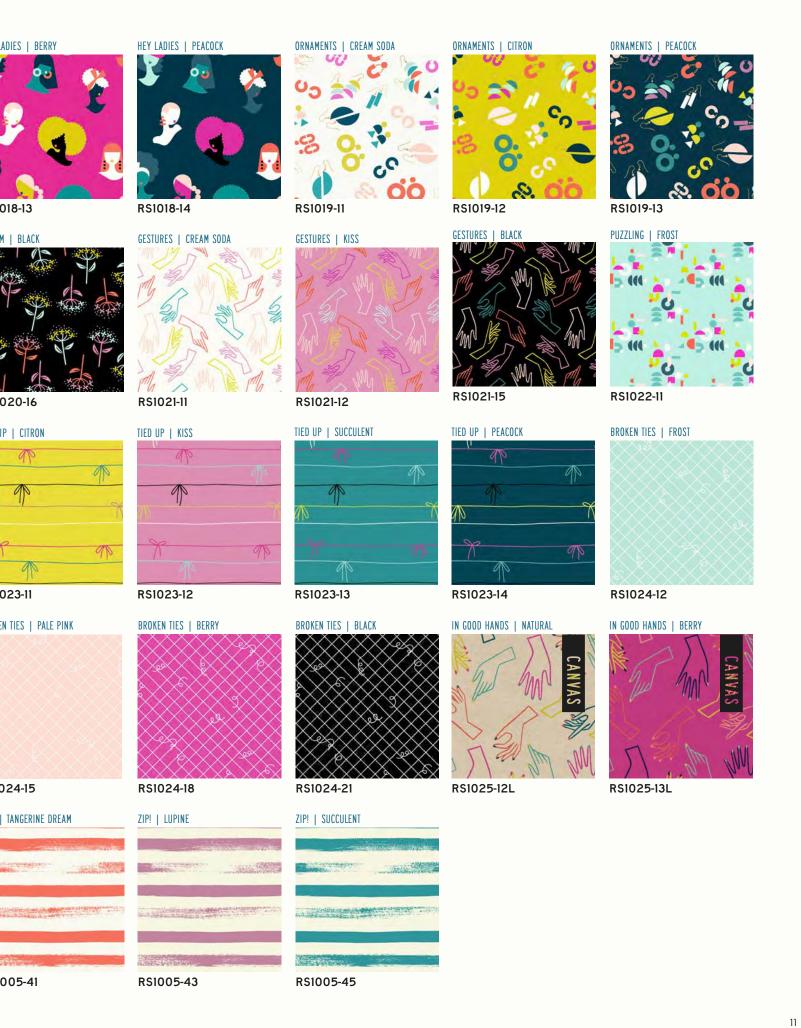

Primping in the mirror, picking out jewelry, decorating with fresh flowers - Adorn by Rashida Coleman-Hale celebrates those little rituals that make us feel good about ourselves. You'll see fabulous ladies, earrings with metallic findings, flowers and bows all in a bright and punchy palette that's sure to lift your spirits. Three canvas prints are perfect for pillows, bags and other bottomweight projects, and Rashida added four new colors to her Zip! palette to support the collection.

#### **MARCH 2021 DELIVERY**

30 premium 100% Ruby Star Cotton prints 3 Cotton Linen Canvas prints (70% cotton / 30% linen)

RS1018

Assortments and precuts include new Zip! colors. Assortments and precuts do not include canvas