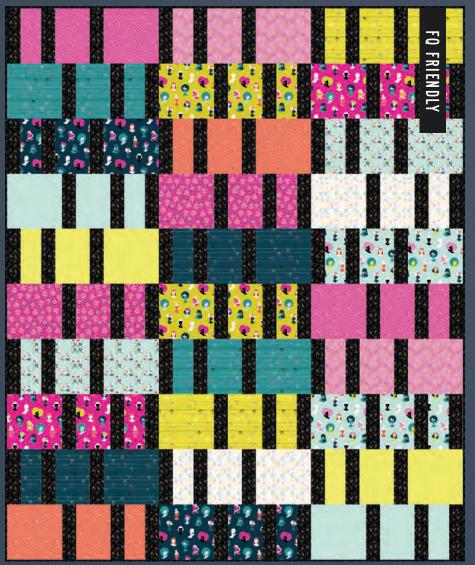

Primping in the mirror, picking out jewelry, decorating with fresh flowers - Adorn by Rashida Coleman-Hale celebrates those little rituals that make us feel good about ourselves. You'll see fabulous ladies, earrings with metallic findings, flowers and bows all in a bright and punchy palette that's sure to lift your spirits. Three canvas prints are perfect for pillows, bags and other bottomweight projects, and Rashida added four new colors to her Zip! palette to support the collection.

#### **MARCH 2021 DELIVERY**

30 premium 100% Ruby Star Cotton prints 3 Cotton Linen Canvas prints (70% cotton / 30% linen)

RS1018

Assortments and precuts include new Zip! colors. Assortments and precuts do not include canvas