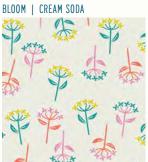

see fabulous ladies, earrings with metallic findings, flowers and bows all in a bright and punchy palette that's sure to lift your spirits. Three canvas prints are perfect for pillows, bags and other bottomweight projects, and Rashida added four new colors to her Zip! palette to support the collection.

#### **MARCH 2021 DELIVERY**

30 premium 100% Ruby Star Cotton prints 3 Cotton Linen Canvas prints (70% cotton / 30% linen)

RS1018











Assortments and precuts include new Zip! colors. Assortments and precuts do not include canvas

## SUGGESTED SPECKLED **COORDINATES & COMPLEMENTS**

RS5027















# **SUGGESTED ZIP! COORDINATES & COMPLEMENTS**

RS1005















## **SUGGESTED MODA BELLA SOLID COORDINATES & COMPLEMENTS**

9900

















RS1018-11





RS1018-12





RS1020-11



HEY LADIES | CITRON

RS1020-15



RS1022-16





RS1

TIED I

RS1

BROKI

RS1



RS1024-13



RS1024-14





RS1025-15L











66" X 80"



CJ 112 Cotton + Joy - Crescent



AG 549 Noodlehead Woodland Sling Bag







58" X 70"

MM 101 Miss Make - Looper

60" X 60"

LST 149 Sallie Tomato Bette











ECQ 2117 Eye Candy Quilts Painted Ladies 60"x 72"



CIELO TOPA DELLA









KTQ 142 Kitchen Table Quilting - Naomi

60" X 72"



Sarah Watts was inspired by all things fiber arts when creating Purl. She imagined a cozy afternoon in a favorite chair, sipping a steaming cup of tea and working on her latest yarn endeavor. Sarah created one of her popular panels (see pages 12-13) as a focal piece and added lots of sweet supporting prints. 'Charms' features small motifs th