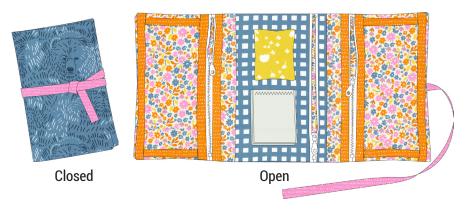

## M A R I G O L D BY ANEELA HOEY

Marigold brings together a selection of designs with the natural world as a common thread. Whether influenced directly through the flowers in my garden or via the medium of a nature documentary, this collection captures the beauty, spontaneity, form and organic feel of the living world. I chose a color palette heavily influenced by late summer flora to create rich and colorful prints. Perfect for bringing some outdoor loveliness inside to enjoy. I hope you have fun creating with these fabrics for all your projects!

**OCTOBER DELIVERY** 





AH 103 Boxy Clear Pouch 11" x 6" x 4"



AH 104 Inside Outside Pouch 10" x 6" x 4"



AH 110 Make and Go Pouch 6" x 8 1/2"





AH 106 Booklet Pouch 9" x 11" x 3"



AH 101 Zip Up Tray Pouch 11" x 4" x 4"



Closed



AH 112 Flip Pocket Folio 10" x 12"



AH 111 Pop Open Pouch 10" x 5" x 5"

## ANEELA



FABRICS + SUPPLIES®

**OCTOBER 2023 DELIVERY** 

## M A R I G O L D BY ANEELA HOEY



24600















Bella Solid Coordinates