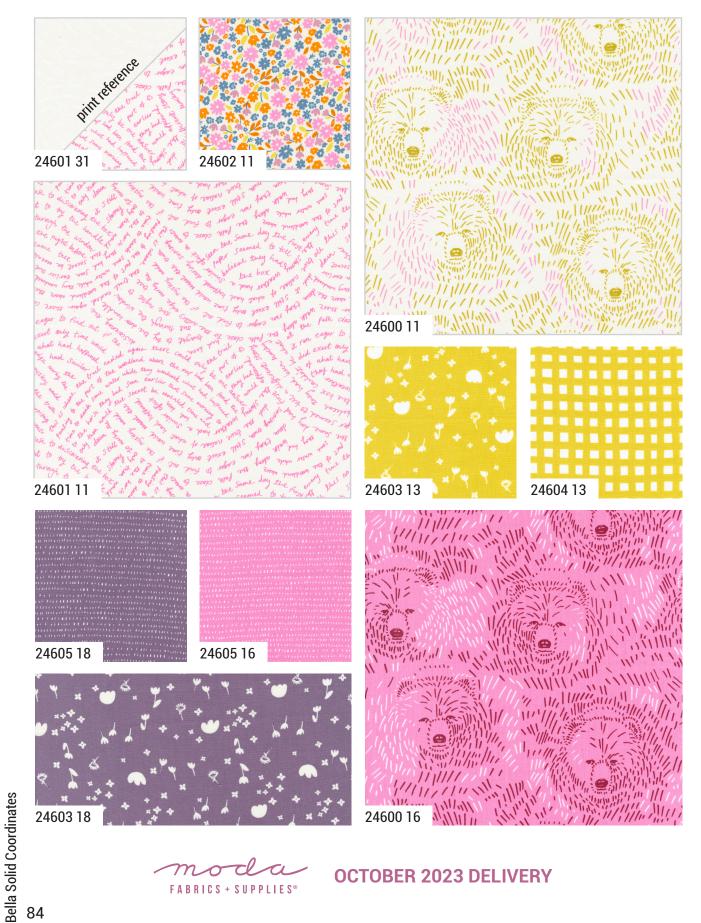

the natural world as a common thread. Whether influenced directly through the flowers in my garden or via the medium of a nature documentary, this collection captures the beauty, spontaneity, form and organic feel of the living world. I chose a color palette heavily influenced by late summer flora to create rich and colorful prints. Perfect for bringing some outdoor loveliness inside to enjoy. I hope you have fun creating with these fabrics for all your projects!

**OCTOBER DELIVERY** 





AH 103 Boxy Clear Pouch 11" x 6" x 4"



AH 104 Inside Outside Pouch 10" x 6" x 4"



AH 110 Make and Go Pouch 6" x 8 1/2"





AH 106 Booklet Pouch 9" x 11" x 3"



AH 101 Zip Up Tray Pouch 11" x 4" x 4"



Closed



AH 112 Flip Pocket Folio 10" x 12"



AH 111 Pop Open Pouch 10" x 5" x 5"

## ANEELA



FABRICS + SUPPLIES®

**OCTOBER 2023 DELIVERY** 

## M A R I G O L D BY ANEELA HOEY



24600















Bella Solid Coordinates