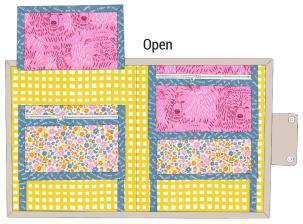

## M A R I G O L D BY ANEELA HOEY

Marigold brings together a selection of designs with the natural world as a common thread. Whether influenced directly through the flowers in my garden or via the medium of a nature documentary, this collection captures the beauty, spontaneity, form and organic feel of the living world. I chose a color palette heavily influenced by late summer flora to create rich and colorful prints. Perfect for bringing some outdoor loveliness inside to enjoy. I hope you have fun creating with these fabrics for all your projects!

**OCTOBER DELIVERY** 





AH 103 Boxy Clear Pouch 11" x 6" x 4"



AH 104 Inside Outside Pouch 10" x 6" x 4"



AH 110 Make and Go Pouch 6" x 8 1/2"





AH 106 Booklet Pouch 9" x 11" x 3"



AH 101 Zip Up Tray Pouch 11" x 4" x 4"



Closed



AH 112 Flip Pocket Folio 10" x 12"



AH 111 Pop Open Pouch 10" x 5" x 5"

## ANEELA



FABRICS + SUPPLIES®

**OCTOBER 2023 DELIVERY** 

## M A R I G O L D BY ANEELA HOEY



24600















Bella Solid Coordinates