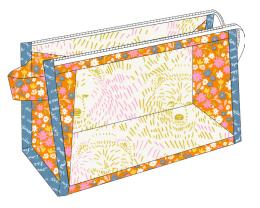

**OCTOBER DELIVERY** 

AH 103 Boxy Clear Pouch 11" x 6" x 4"

AH 104 Inside Outside Pouch 10" x 6" x 4"

AH 110 Make and Go Pouch 6" x 8 1/2"

AH 106 Booklet Pouch 9" x 11" x 3"

AH 101 Zip Up Tray Pouch 11" x 4" x 4"