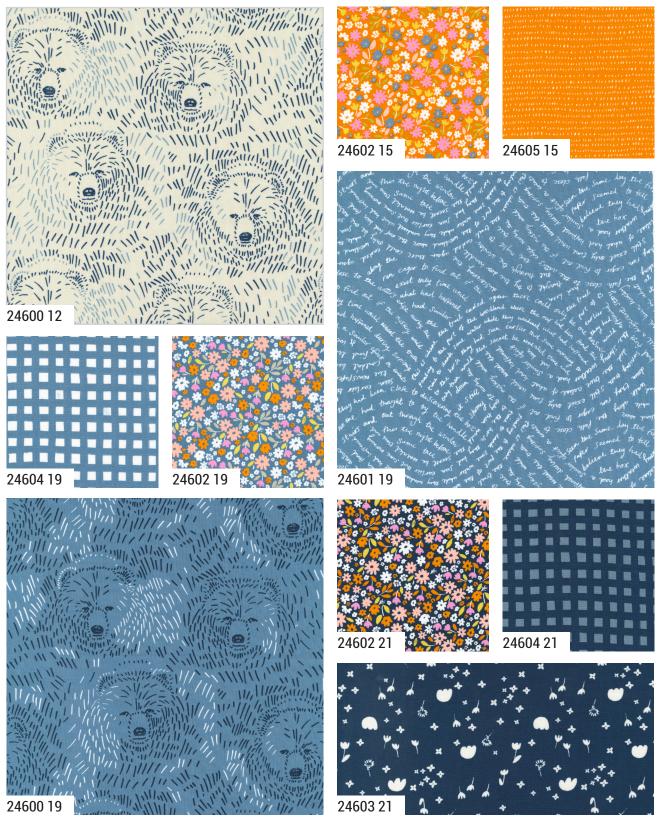

in my garden or via the medium of a nature documentary, this collection captures the beauty, spontaneity, form and organic feel of the living world. I chose a color palette heavily influenced by late summer flora to create rich and colorful prints. Perfect for bringing some outdoor loveliness inside to enjoy. I hope you have fun creating with these fabrics for all your projects!

**OCTOBER DELIVERY** 





AH 103 Boxy Clear Pouch 11" x 6" x 4"



AH 104 Inside Outside Pouch 10" x 6" x 4"



AH 110 Make and Go Pouch 6" x 8 1/2"





AH 106 Booklet Pouch 9" x 11" x 3"



AH 101 Zip Up Tray Pouch 11" x 4" x 4"



Closed



AH 112 Flip Pocket Folio 10" x 12"



AH 111 Pop Open Pouch 10" x 5" x 5"

## ANEELA



FABRICS + SUPPLIES®

**OCTOBER 2023 DELIVERY** 

## M A R I G O L D BY ANEELA HOEY



24600















Bella Solid Coordinates