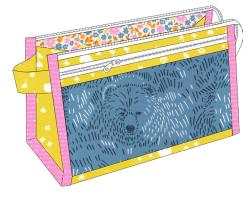

**OCTOBER DELIVERY** 

AH 103 Boxy Clear Pouch 11" x 6" x 4"

AH 104 Inside Outside Pouch 10" x 6" x 4"

AH 110 Make and Go Pouch 6" x 8 1/2"

AH 106 Booklet Pouch 9" x 11" x 3"

AH 101 Zip Up Tray Pouch 11" x 4" x 4"