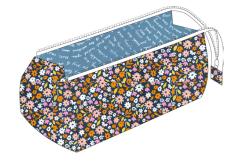

**OCTOBER DELIVERY** 

AH 103 Boxy Clear Pouch 11" x 6" x 4"

AH 104 Inside Outside Pouch 10" x 6" x 4"

AH 110 Make and Go Pouch 6" x 8 1/2"

AH 106 Booklet Pouch 9" x 11" x 3"

AH 101 Zip Up Tray Pouch 11" x 4" x 4"