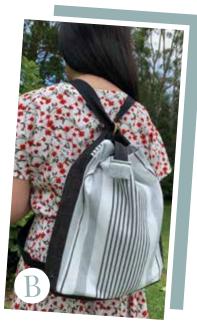

## Lakeside Toweling *Pieces* TO *Treasure* BY JENELLE KENT

G

> oury

Thome-

**A** PTT 221 Sand Drift Pillows 16" x 16,16" x 28" & 15" x 22"

**B** PTT 218 The Convertible Bag as Backpack 14" x 13" x 3"

**C** PTT 217 Sea Salt Quilt 80'' x 80'