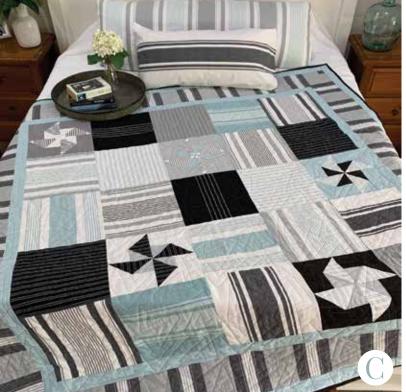

## Lakeside Toweling *Pieces* TO *Treasure* BY JENELLE KENT

G

> oury

Thome-

**A** PTT 221 Sand Drift Pillows 16" x 16,16" x 28" & 15" x 22"

**B** PTT 218 The Convertible Bag as Backpack 14" x 13" x 3"

**C** PTT 217 Sea Salt Quilt 80'' x 80'