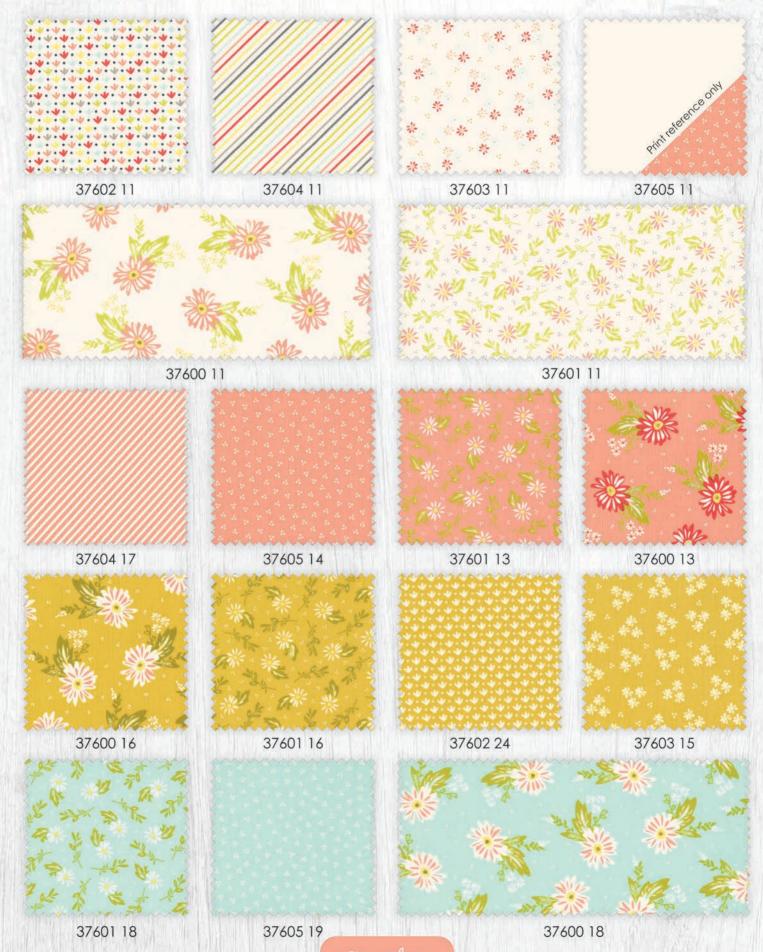

## Happy Days-Sherri & Chelsi FEBRUARY DELIVERY

37600

Asst.

FEBRUARY DELIVERY

•30 Prints •100% Premium Cotton

HB's, JR's, LC's, MC's & PP's include two each of 37601 and 37605-14, 15, 20 & 22.