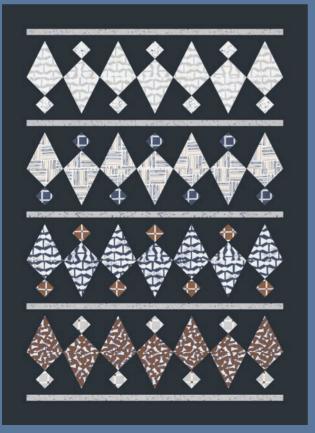

SH 115 Henry's Quilt 50" x 69"

SH 108 Leaded Light Quilt 60" x 66" AB & JR Friendly