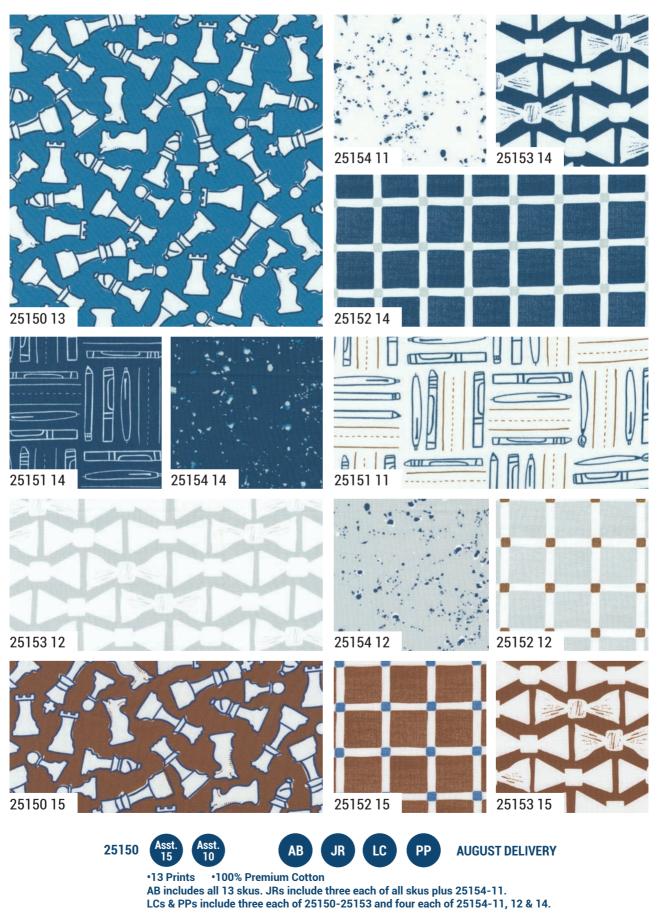

## FOR MY BOYS HENRY SEWN BY AMY SCHELLE

Henry is our puzzler. He loves a great bowtie and his chess club at school. He can always be found coloring, painting, or building a whole town with his toys. He is organized and tidy, and his imagination is endless.

## FOR MY BOYS HENRY SEWN BY AMY SCHELLE