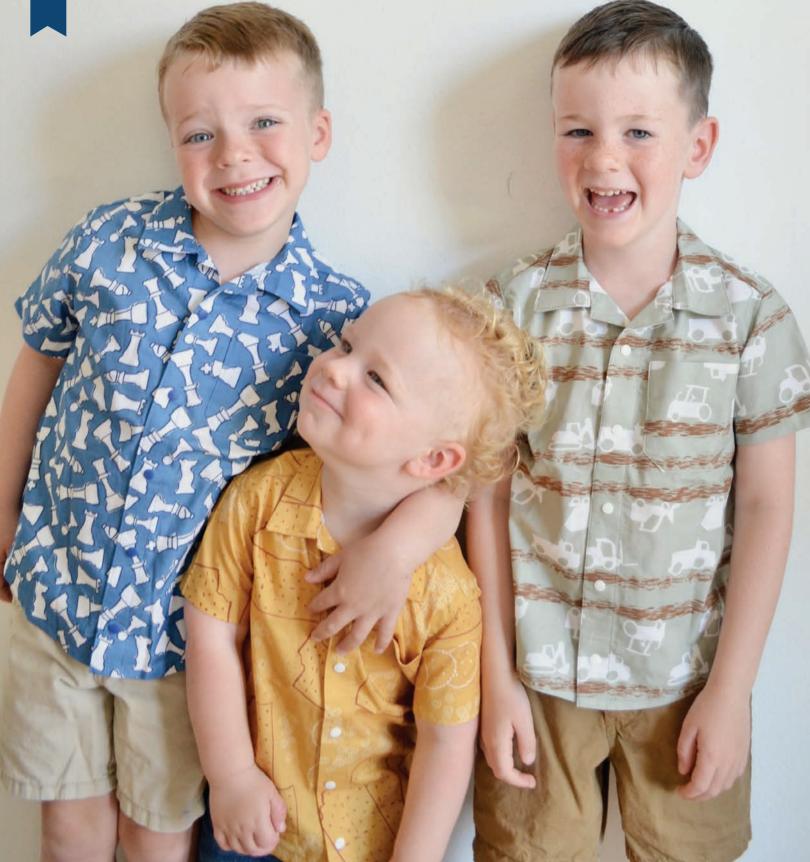

## FOR MY BOYS SEWN BY AMY SCHELLE

New Designer!

THIS FIRST SERIES OF FABRICS HAS MY WHOLE HEART. These mini collections are designed for my three boys - Henry, Oliver and Milo. Henry and Oliver are twins, but they are full of their own personality, and baby Milo is just trying to keep up. Each mini collection is designed with the boys' uniqueness in mind. Henry - our organized little puzzler with his blue sparkly eyes. Oliver - our outdoorsman with his love for all things dirty! Milo - our little sunshine who is full of wiggles and dance moves. Each print throughout these collections is a modern take on the playful motifs in their childhood. -Amy

## FOR MY BOYS HENRY SEWN BY AMY SCHELLE

Henry is our puzzler. He loves a great bowtie and his chess club at school. He can always be found coloring, painting, or building a whole town with his toys. He is organized and tidy, and his imagination is endless.