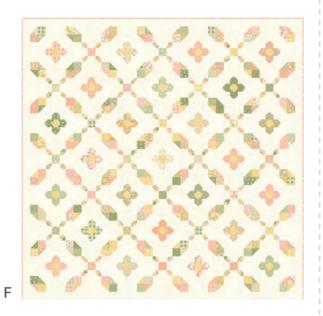

  KIT31730
- D) MSQL 143 Petal Patches | 62" x 62" LC Friendly
- E) MSQL 144 Baskets & Bows | 68" x 68"

More patterns on next page

- F) MSQL 145 Garden Gate | 71" x 71" JR Friendly
- **G) FREE PATTERN** Hexi Petals | 35" x 46" Download from mysewquiltylife.com
- H) FREE PATTERN Hexi Petals | 35" x 46" Download from mysewquiltylife.com
- I) SLF 2251 Spring Posy Pouch | 8" x 10" by Sew Lux Fabric & Gifts
- J) HB5040FG10 Aurifil Thread Set