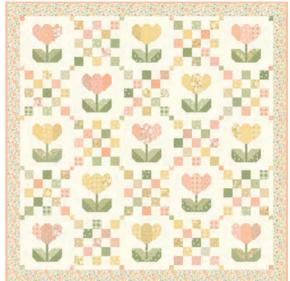

## Patterns by My Sew Quilty Life

- A) MSQL 140 Sweet Spools | 67" x 75"
- B) MSQL 141 Granny's Daisies | 60" x 60"
- C) MSQL 142 Vintage Stitching | 60" x 78"

  Pattern also includes Mini Version | 40" x 40"

  KIT31730
- D) MSQL 143 Petal Patches | 62" x 62" LC Friendly
- E) MSQL 144 Baskets & Bows | 68" x 68"

More patterns on next page

- F) MSQL 145 Garden Gate | 71" x 71" JR Friendly
- **G) FREE PATTERN** Hexi Petals | 35" x 46" Download from mysewquiltylife.com
- H) FREE PATTERN Hexi Petals | 35" x 46" Download from mysewquiltylife.com
- I) SLF 2251 Spring Posy Pouch | 8" x 10" by Sew Lux Fabric & Gifts
- J) HB5040FG10 Aurifil Thread Set