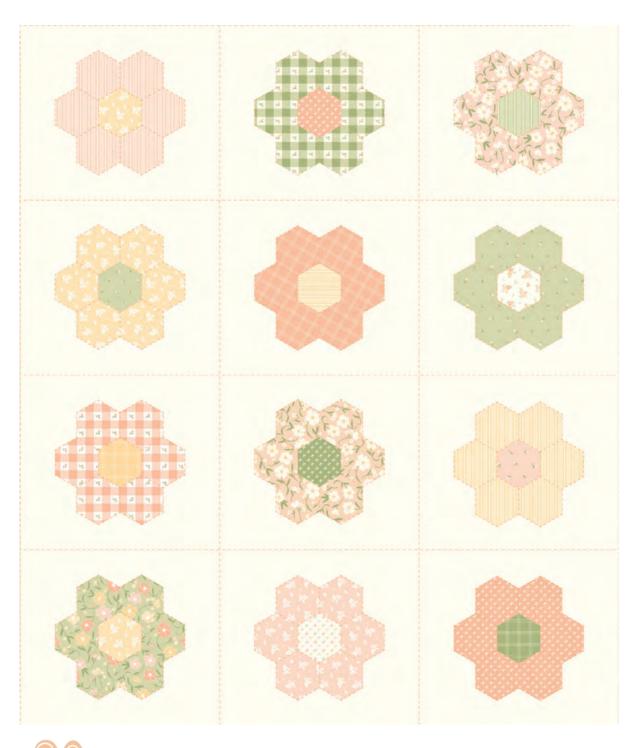

  KIT31730
- D) MSQL 143 Petal Patches | 62" x 62" LC Friendly
- E) MSQL 144 Baskets & Bows | 68" x 68"

More patterns on next page

- F) MSQL 145 Garden Gate | 71" x 71" JR Friendly
- **G) FREE PATTERN** Hexi Petals | 35" x 46" Download from mysewquiltylife.com
- H) FREE PATTERN Hexi Petals | 35" x 46" Download from mysewquiltylife.com
- I) SLF 2251 Spring Posy Pouch | 8" x 10" by Sew Lux Fabric & Gifts
- J) HB5040FG10 Aurifil Thread Set