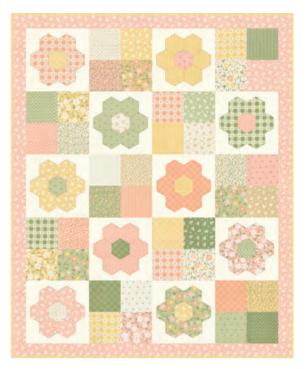

  KIT31730
- D) MSQL 143 Petal Patches | 62" x 62" LC Friendly
- E) MSQL 144 Baskets & Bows | 68" x 68"

More patterns on next page

- F) MSQL 145 Garden Gate | 71" x 71" JR Friendly
- **G) FREE PATTERN** Hexi Petals | 35" x 46" Download from mysewquiltylife.com
- H) FREE PATTERN Hexi Petals | 35" x 46" Download from mysewquiltylife.com
- I) SLF 2251 Spring Posy Pouch | 8" x 10" by Sew Lux Fabric & Gifts
- J) HB5040FG10 Aurifil Thread Set