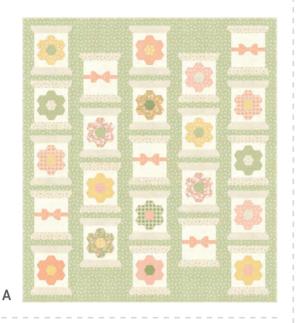

## Patterns by My Sew Quilty Life

- A) MSQL 140 Sweet Spools | 67" x 75"
- B) MSQL 141 Granny's Daisies | 60" x 60"
- C) MSQL 142 Vintage Stitching | 60" x 78"

  Pattern also includes Mini Version | 40" x 40"