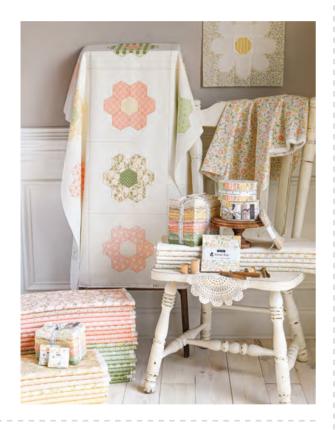

## Flower Girl

by Heather Briggs of My Sew Quilty life

Channel your inner flower girl

Flowers have been my obsession since I was a little girl. Not only are they pretty, smell scrumptious, and bring beauty to my life, but they also evoke memories of my granny as she tended to her beautiful flower garden. Flower Girl channels spring days filled with sunshine and innocent laughter—when you didn't have a care in the world and could embrace life.

The collection features sweet and feminine florals in soft shades of cream, blush, peach, buttercup yellow, and sage and grass green. Flowers remind me that no matter what hardships I face, I can still grow strong roots and shine brightly every day. If you live your life like a flower, you'll always bloom.

## Patterns by My Sew Quilty Life

- A) MSQL 140 Sweet Spools | 67" x 75"
- B) MSQL 141 Granny's Daisies | 60" x 60"
- C) MSQL 142 Vintage Stitching | 60" x 78"

  Pattern also includes Mini Version | 40" x 40"