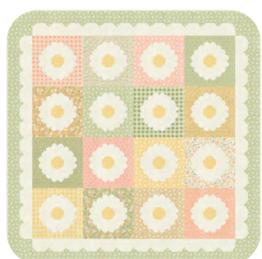

## Patterns by My Sew Quilty Life

- A) MSQL 140 Sweet Spools | 67" x 75"
- B) MSQL 141 Granny's Daisies | 60" x 60"
- C) MSQL 142 Vintage Stitching | 60" x 78"

  Pattern also includes Mini Version | 40" x 40"