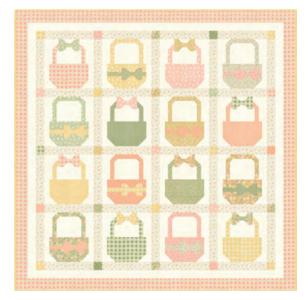

  KIT31730
- D) MSQL 143 Petal Patches | 62" x 62" LC Friendly
- E) MSQL 144 Baskets & Bows | 68" x 68"

More patterns on next page

- F) MSQL 145 Garden Gate | 71" x 71" JR Friendly
- **G) FREE PATTERN** Hexi Petals | 35" x 46" Download from mysewquiltylife.com
- H) FREE PATTERN Hexi Petals | 35" x 46" Download from mysewquiltylife.com
- I) SLF 2251 Spring Posy Pouch | 8" x 10" by Sew Lux Fabric & Gifts
- J) HB5040FG10 Aurifil Thread Set