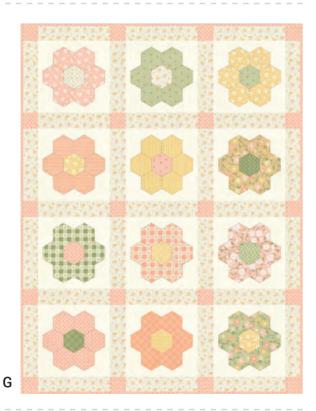

## Patterns by My Sew Quilty Life

- A) MSQL 140 Sweet Spools | 67" x 75"
- B) MSQL 141 Granny's Daisies | 60" x 60"
- C) MSQL 142 Vintage Stitching | 60" x 78"

  Pattern also includes Mini Version | 40" x 40"