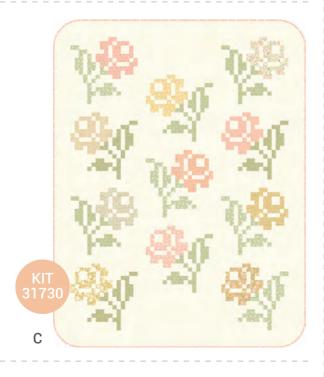

## Patterns by My Sew Quilty Life

- A) MSQL 140 Sweet Spools | 67" x 75"
- B) MSQL 141 Granny's Daisies | 60" x 60"
- C) MSQL 142 Vintage Stitching | 60" x 78"

  Pattern also includes Mini Version | 40" x 40"

  KIT31730
- D) MSQL 143 Petal Patches | 62" x 62" LC Friendly
- E) MSQL 144 Baskets & Bows | 68" x 68"

More patterns on next page

- F) MSQL 145 Garden Gate | 71" x 71" JR Friendly
- **G) FREE PATTERN** Hexi Petals | 35" x 46" Download from mysewquiltylife.com
- H) FREE PATTERN Hexi Petals | 35" x 46" Download from mysewquiltylife.com
- I) SLF 2251 Spring Posy Pouch | 8" x 10" by Sew Lux Fabric & Gifts
- J) HB5040FG10 Aurifil Thread Set