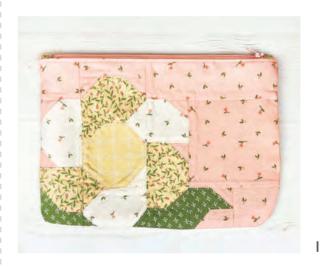

  KIT31730
- D) MSQL 143 Petal Patches | 62" x 62" LC Friendly
- E) MSQL 144 Baskets & Bows | 68" x 68"

More patterns on next page

- F) MSQL 145 Garden Gate | 71" x 71" JR Friendly
- **G) FREE PATTERN** Hexi Petals | 35" x 46" Download from mysewquiltylife.com
- H) FREE PATTERN Hexi Petals | 35" x 46" Download from mysewquiltylife.com
- I) SLF 2251 Spring Posy Pouch | 8" x 10" by Sew Lux Fabric & Gifts
- J) HB5040FG10 Aurifil Thread Set