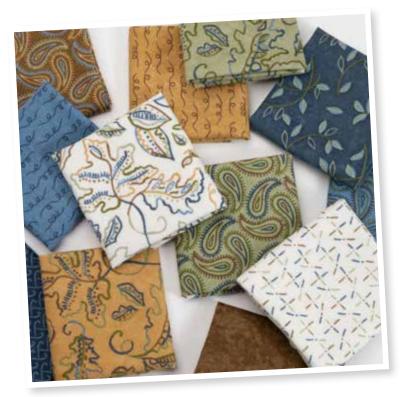

# Fall Fantasy Flannels Holly Jaylor

Before we met, Lynn and I have both loved design and fabrics. Through conversations we've shared over the years, we learned that even as children, we both loved paisleys. So when it came time to create a collection of cozy flannel fabrics, we knew that it would include a paisley design.

Both of us are also fond of wrapping ourselves in a pretty quilt and snuggling by a fireplace on a chilly evening. So make a Fall Fantasy quilt for yourself, and one for someone special on your gift list.

## Fall Fantasy Flannels Holly Jaylor

LCF's & PPF's include two each of 6840-22F & 25F and 6842.

modafabrics.com 72