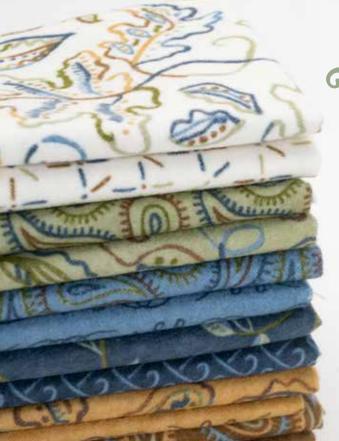

# Fall Fantasy Flannels Holly Jaylor

Before we met, Lynn and I have both loved design and fabrics. Through conversations we've shared over the years, we learned that even as children, we both loved paisleys. So when it came time to create a collection of cozy flannel fabrics, we knew that it would include a paisley design.

Both of us are also fond of wrapping ourselves in a pretty quilt and snuggling by a fireplace on a chilly evening. So make a Fall Fantasy quilt for yourself, and one for someone special on your gift list.

## Fall Fantasy Flannels Holly Jaylor

LCF's & PPF's include two each of 6840-22F & 25F and 6842.

modafabrics.com 72