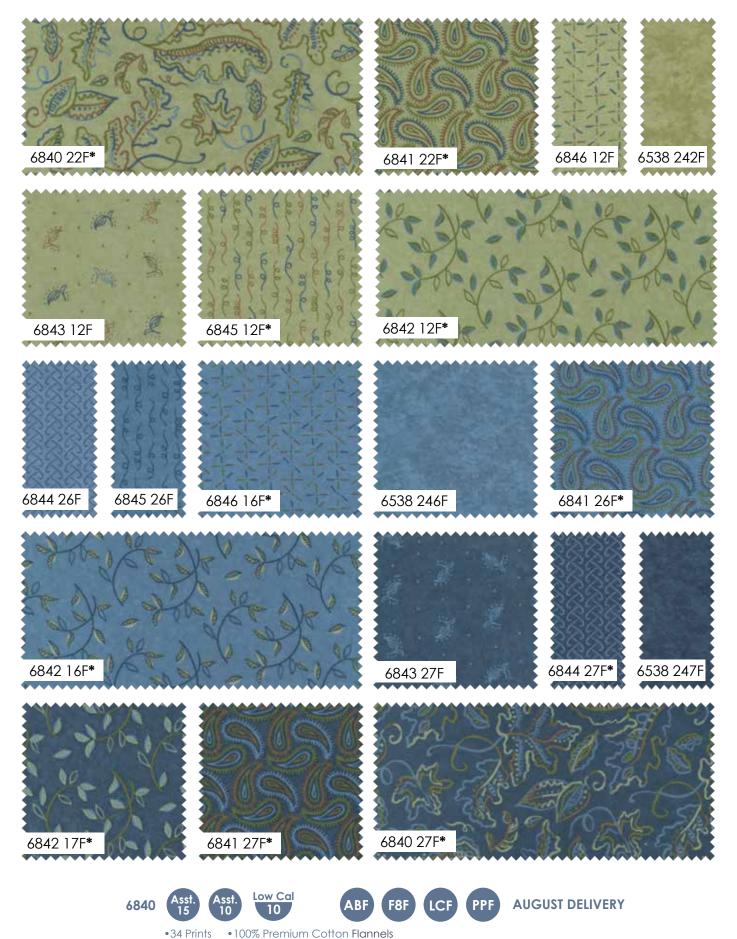

## Fall Fantasy Flannels Holly Jaylor

LCF's & PPF's include two each of 6840-22F & 25F and 6842.

modafabrics.com 72