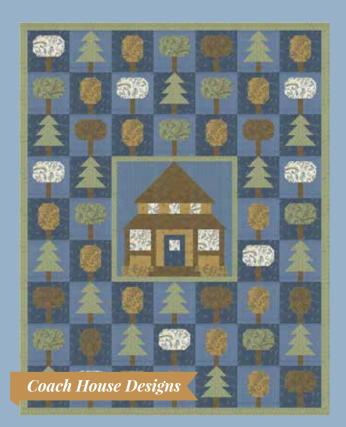

years, we learned that even as children, we both loved paisleys. So when it came time to create a collection of cozy flannel fabrics, we knew that it would include a paisley design.

Both of us are also fond of wrapping ourselves in a pretty quilt and snuggling by a fireplace on a chilly evening. So make a Fall Fantasy quilt for yourself, and one for someone special on your gift list.

- Eileen & Lynne



AQD 0285 French Twist 56" x 75" LC Friendly



CAC 109 Earthly Elements  $72'' \times 84''$ 

**Click Here To Shop** 

**This Collection!** 



### AUGUST DELIVERY Modu FABRICS + SUPPLIES®

#### Books Featuring Holly Taylor by Antler Quilt Designs Available Now!



AQD 0410 Once Upon a Memory



AQD 0413 Winter Manor



AQD 0415 Tabletastic



AQD 0416 Tabletastic 2 (Available May 2021)



CHD 2109 Forest Living 58" x 74"



CHD 2110 Fall Awakening 54" x 63" LCF Friendly

### Fall Fantasy Flannels Holly Jaylor



Moda FABRICS + SUPPLIES" AUGUST DELIVERY

## Fall Fantasy Flannels Holly Jaylor



LCF's & PPF's include two each of 6840-22F & 25F and 6842.

modafabrics.com 72