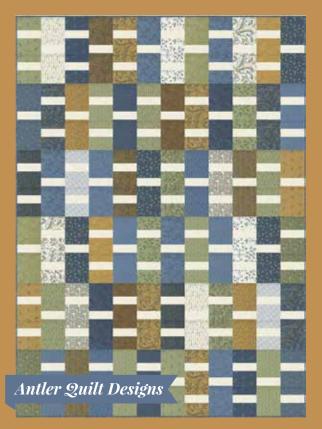

- Eileen & Lynne

AQD 0285 French Twist 56" x 75" LC Friendly

CAC 109 Earthly Elements  $72'' \times 84''$ 

**Click Here To Shop** 

**This Collection!** 