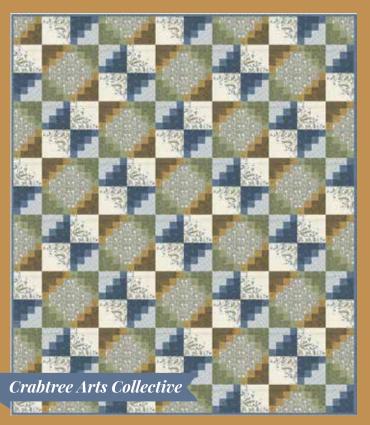

- Eileen & Lynne

AQD 0285 French Twist 56" x 75" LC Friendly

CAC 109 Earthly Elements  $72'' \times 84''$ 

**Click Here To Shop** 

**This Collection!** 