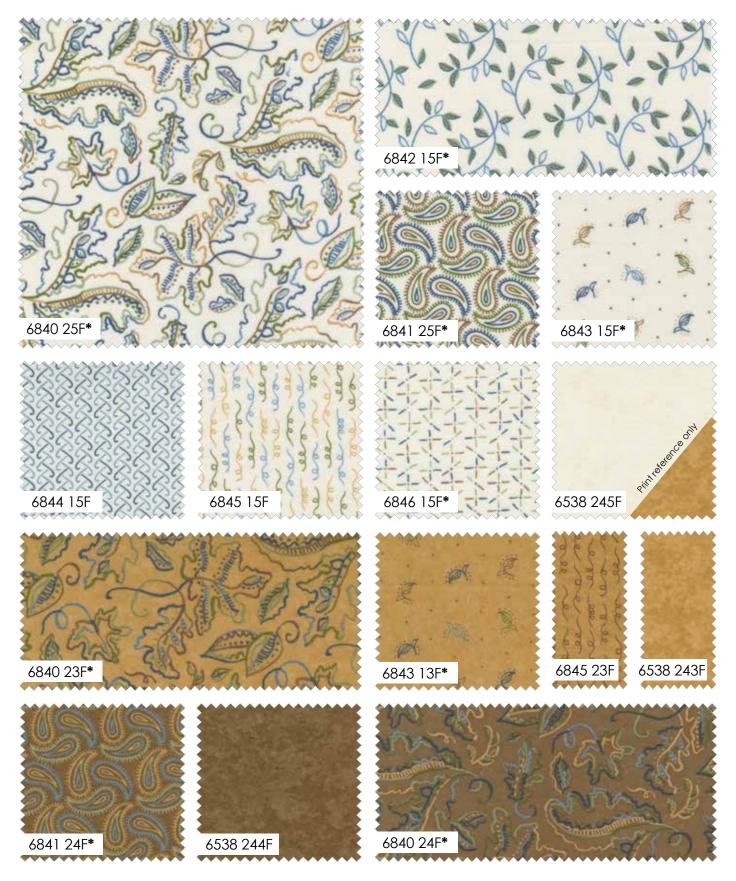

## Fall Fantasy Flannels Holly Jaylor

LCF's & PPF's include two each of 6840-22F & 25F and 6842.

modafabrics.com 72