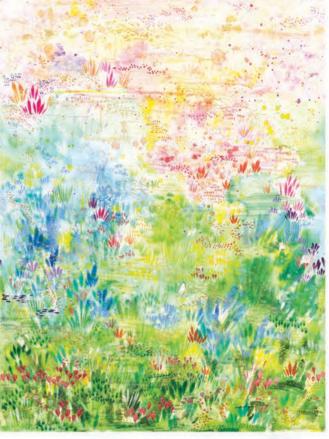

## MEUFLORIA K CREATE JOY PROJECT

39741 13

39741 11\*

39748 11\*

39748 15\*

Swatches reduced to show full 44" - 45" WOF

FABRICS + SUPPLIES®