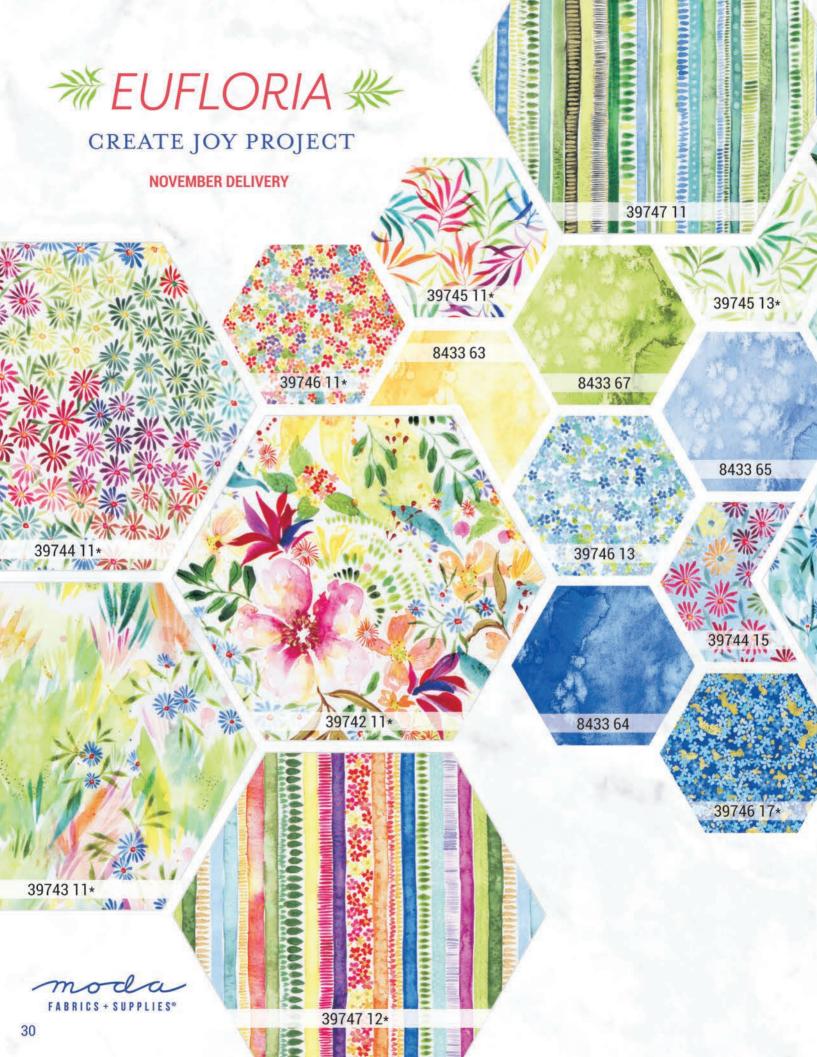

## **SEUFLORIA** CREATE JOY PROJECT NOVEMBER DELIVERY

Painted as a celebration of life, new growth, and the little things that bring us joy, Eufloria was an absolute joy to paint. With so much happy color, I hope these euphoric flowers feel riotous and free, and that they bring a smile to your face, and a desire to seize the day.

There are two panels for Eufloria. Inspired by a rug, I painted Superbloom with some of my favorite flowers, arranged in a wild, joyful arrangement. This packaged panel will make a spectacular whole-cloth quilt. A second yardagebased panel has four designs that can be used in a quilt, though pillows and bags are what comes to mind for me.

I hope Eufloria brings you as much joy as it's bringing me.

Panel is 58" x 80". Min 2 Packaged in polybag with header.

CJP 2203 Tulips to Tango 73" x 88"

CJP 2202 Fleur 53" x 53"

**CJP 2201** On the Rise Light Colorway 53" x 66"