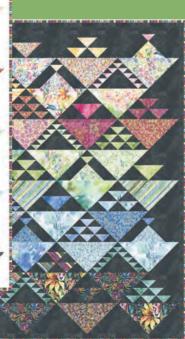

I hope Eufloria brings you as much joy as it's bringing me.

Panel is 58" x 80". Min 2 Packaged in polybag with header.

CJP 2203 Tulips to Tango 73" x 88"

CJP 2202 Fleur 53" x 53"

**CJP 2201** On the Rise Light Colorway 53" x 66"