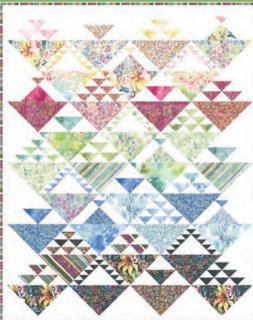

I hope Eufloria brings you as much joy as it's bringing me.

Panel is 58" x 80". Min 2 Packaged in polybag with header.

CJP 2203 Tulips to Tango 73" x 88"

CJP 2202 Fleur 53" x 53"

**CJP 2201** On the Rise Light Colorway 53" x 66"