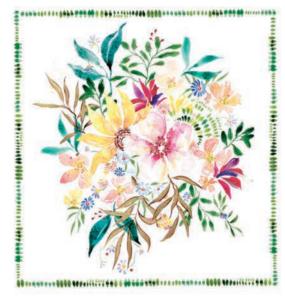

## **SEUFLORIA** CREATE JOY PROJECT NOVEMBER DELIVERY

Painted as a celebration of life, new growth, and the little things that bring us joy, Eufloria was an absolute joy to paint. With so much happy color, I hope these euphoric flowers feel riotous and free, and that they bring a smile to your face, and a desire to seize the day.

There are two panels for Eufloria. Inspired by a rug, I painted Superbloom with some of my favorite flowers, arranged in a wild, joyful arrangement. This packaged panel will make a spectacular whole-cloth quilt. A second yardagebased panel has four designs that can be used in a quilt, though pillows and bags are what comes to mind for me.

I hope Eufloria brings you as much joy as it's bringing me.

Panel is 58" x 80". Min 2 Packaged in polybag with header.

CJP 2203 Tulips to Tango 73" x 88"

CJP 2202 Fleur 53" x 53"

**CJP 2201** On the Rise Light Colorway 53" x 66"