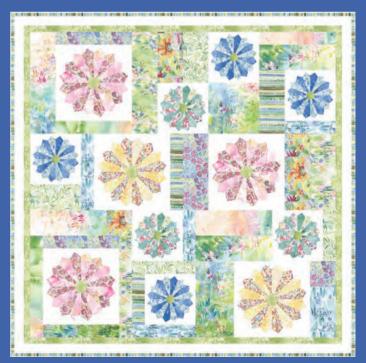

I hope Eufloria brings you as much joy as it's bringing me.

Panel is 58" x 80". Min 2 Packaged in polybag with header.

CJP 2203 Tulips to Tango 73" x 88"

CJP 2202 Fleur 53" x 53"

**CJP 2201** On the Rise Light Colorway 53" x 66"