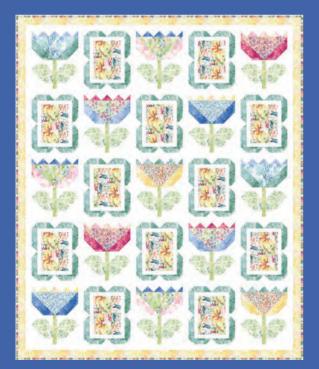

I hope Eufloria brings you as much joy as it's bringing me.

Panel is 58" x 80". Min 2 Packaged in polybag with header.

CJP 2203 Tulips to Tango 73" x 88"

CJP 2202 Fleur 53" x 53"

**CJP 2201** On the Rise Light Colorway 53" x 66"