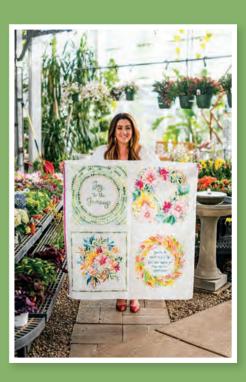

Dark Colorway 53" x 66"

moda FABRICS + SUPPLIES®

JOY IN THE JOURNEY PANEL

You ore the Optist of your life, find what inspires you, then make it a masterpiece!

39740 11

Panel is 45" x 44". Blocks are 20" x 20. Space between blocks side to side is 0.75". Space between blocks top to bottom is 1.75". All sizes are approximate.