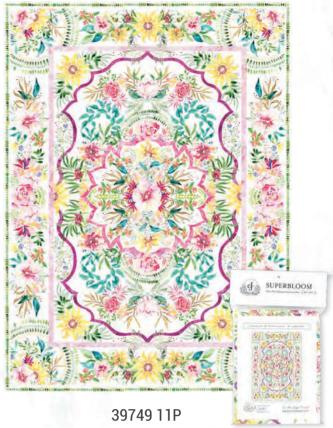

There are two panels for Eufloria. Inspired by a rug, I painted Superbloom with some of my favorite flowers, arranged in a wild, joyful arrangement. This packaged panel will make a spectacular whole-cloth quilt. A second yardagebased panel has four designs that can be used in a quilt, though pillows and bags are what comes to mind for me.

I hope Eufloria brings you as much joy as it's bringing me.

Panel is 58" x 80". Min 2 Packaged in polybag with header.

CJP 2203 Tulips to Tango 73" x 88"

CJP 2202 Fleur 53" x 53"

**CJP 2201** On the Rise Light Colorway 53" x 66"