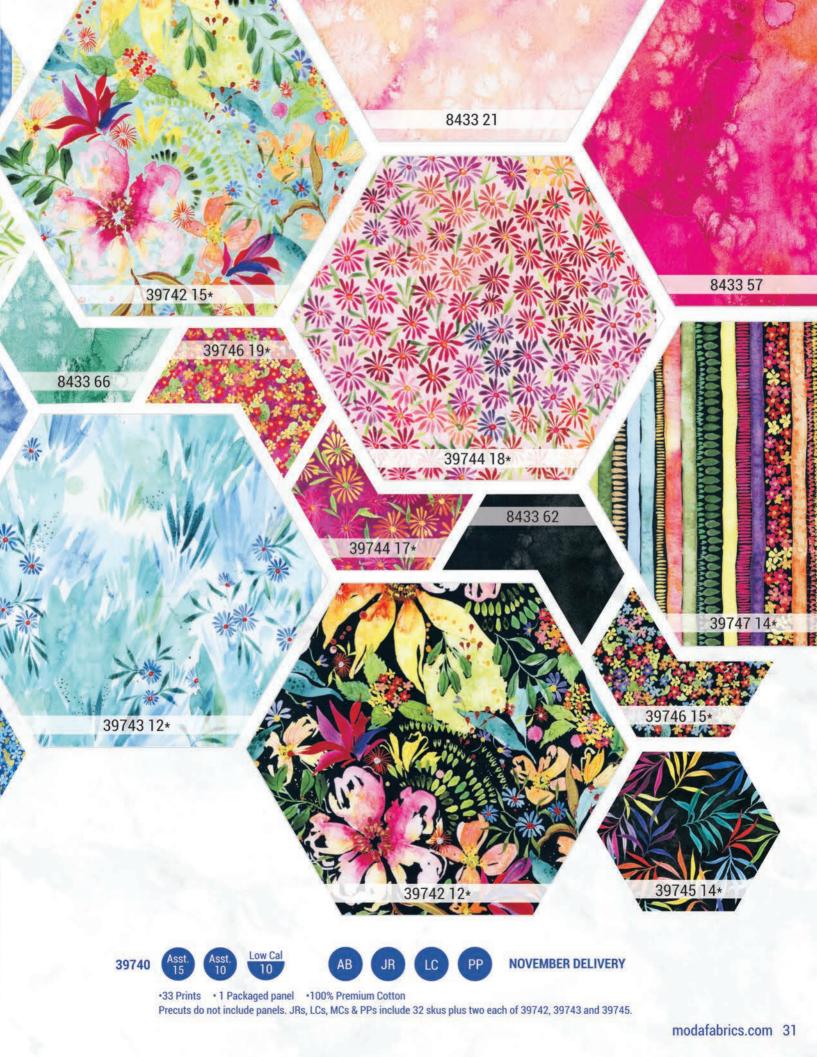

## **SEUFLORIA** CREATE JOY PROJECT NOVEMBER DELIVERY

Painted as a celebration of life, new growth, and the little things that bring us joy, Eufloria was an absolute joy to paint. With so much happy color, I hope these euphoric flowers feel riotous and free, and that they bring a smile to your face, and a desire to seize the day.

There are two panels for Eufloria. Inspired by a rug, I painted Superbloom with some of my favorite flowers, arranged in a wild, joyful arrangement. This packaged panel will make a spectacular whole-cloth quilt. A second yardagebased panel has four designs that can be used in a quilt, though pillows and bags are what comes to mind for me.

I hope Eufloria brings you as much joy as it's bringing me.

Panel is 58" x 80". Min 2 Packaged in polybag with header.

CJP 2203 Tulips to Tango 73" x 88"

CJP 2202 Fleur 53" x 53"

**CJP 2201** On the Rise Light Colorway 53" x 66"