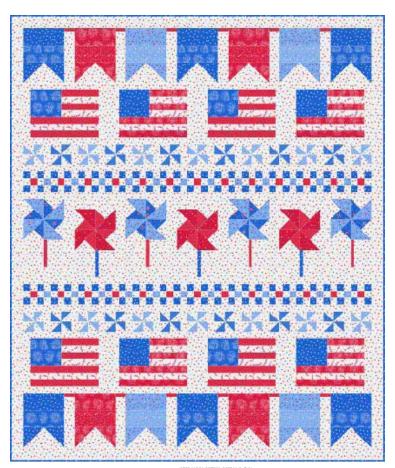

#### **HOLIDAY** essentials

SIH 056 Stars and Stripes 55" x 65" 7 52106 61286 0

Holiday Essentials are just that – small collections of prints that suit four seasonal holidays. Love, Americana, Halloween and Christmas have interchangeable color palettes, and small, sweet tossed prints that create endless possibilities.

There are 4 sampler quilts, one to highlight each collection, and represent each holiday. Each sampler pattern can be used to make many other projects. So warm up your sewing machine, turn up the volume on your favorite seasonal music, and re-stock your sewing candy and snack stash because there shall be holiday sewing year-round!