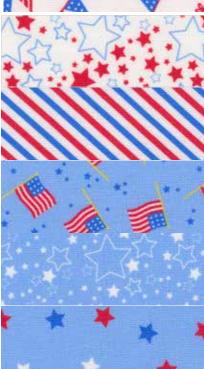

#### **HOLIDAY** essentials

SIH 056 Stars and Stripes 55" x 65" 7 52106 61286 0

Holiday Essentials are just that – small collections of prints that suit four seasonal holidays. Love, Americana, Halloween and Christmas have interchangeable color palettes, and small, sweet tossed prints that create endless possibilities.

There are 4 sampler quilts, one to highlight each collection, and represent each holiday. Each sampler pattern can be used to make many other projects. So warm up your sewing machine, turn up the volume on your favorite seasonal music, and re-stock your sewing candy and snack stash because there shall be holiday sewing year-round!