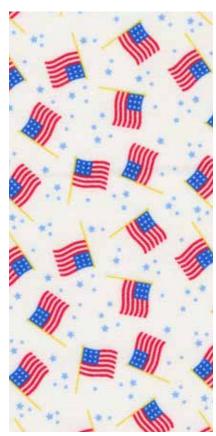

#### **HOLIDAY** essentials

SIH 056 Stars and Stripes 55" x 65" 7 52106 61286 0

Holiday Essentials are just that – small collections of prints that suit four seasonal holidays. Love, Americana, Halloween and Christmas have interchangeable color palettes, and small, sweet tossed prints that create endless possibilities.