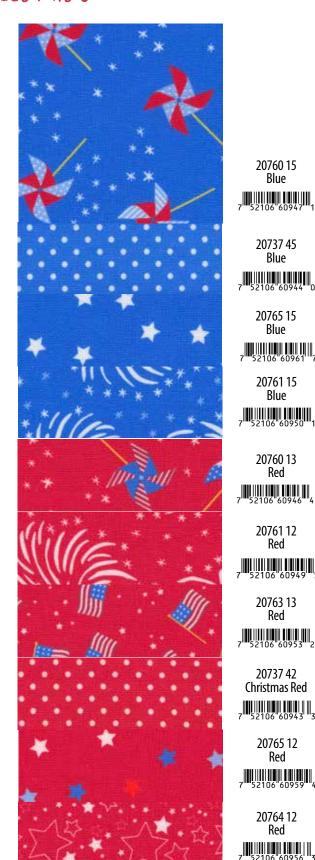

20760 15

Blue

7 52106 60947 1

20737 45

Blue

7 52106 60944 0

20765 15

Blue

7 52106 60961 7

20761 15

Blue

7 52106 60950 1

20760 13

Red

20761 12 Red

7 52106 60949 5

20763 13

Red

20737 42

Christmas Red

7 52106 60943 3

20765 12

Red

7 52106 60959 4

20764 12

Red

7 52106 60956 3