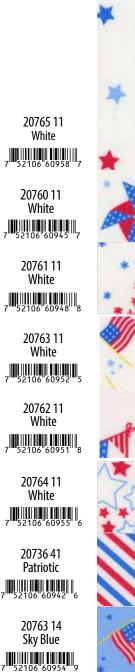

#### **AMERICANA** STACY IEST HSU

20764 14

7 52106 60957 0

20765 14

Sky Blue

7 52106 60960 0

Sky Blue

modu FABRICS + SUPPLIES®