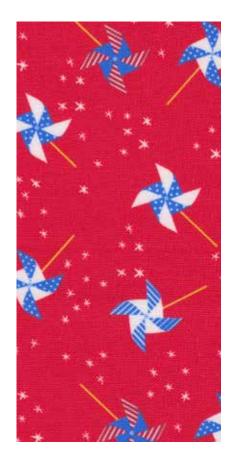

#### **HOLIDAY** essentials

SIH 056 Stars and Stripes 55" x 65" 7 52106 61286 0

Holiday Essentials are just that – small collections of prints that suit four seasonal holidays. Love, Americana, Halloween and Christmas have interchangeable color palettes, and small, sweet tossed prints that create endless possibilities.