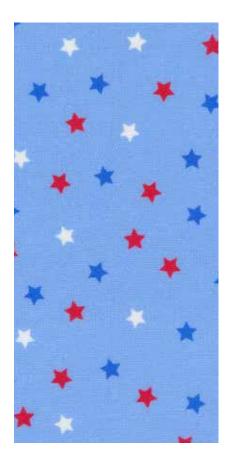

#### **HOLIDAY** essentials

SIH 056 Stars and Stripes 55" x 65" 7 52106 61286 0

Holiday Essentials are just that – small collections of prints that suit four seasonal holidays. Love, Americana, Halloween and Christmas have interchangeable color palettes, and small, sweet tossed prints that create endless possibilities.