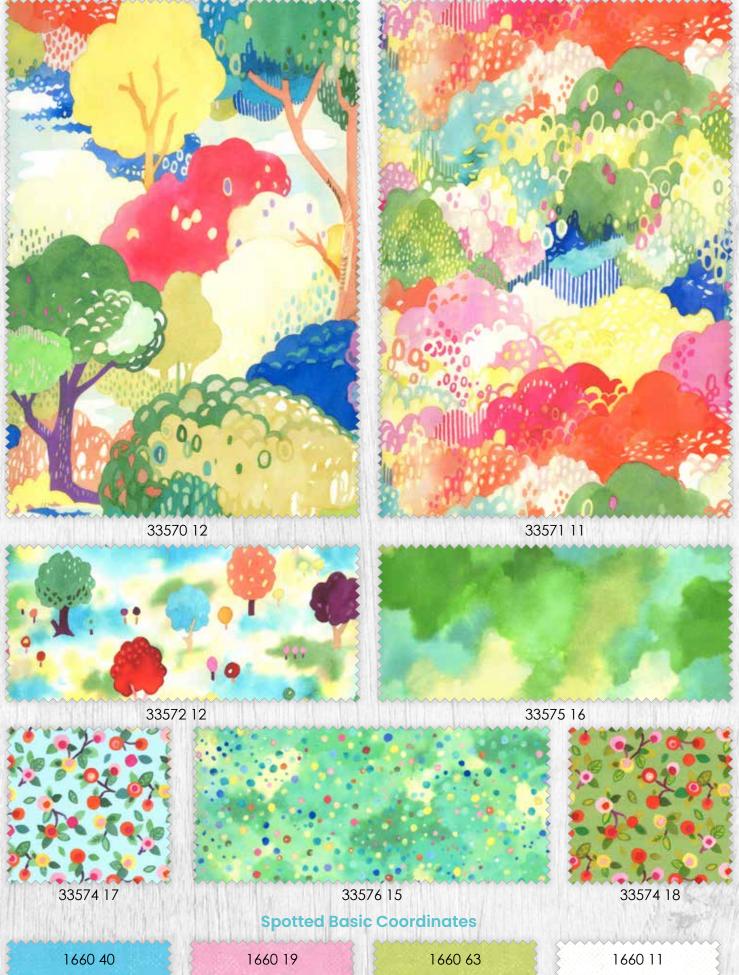

### Fanciful Forest by MoMo

33576 12

33575 15

33572 14

33574 14

33573 12

# Fanciful Forest by MoMo

33571 13

33570 13

33574 19

33572 16

•20 Prints •100% Premium Cotton JR's, LC's, & PP's include two of each.

**APRIL DELIVERY** 

LC