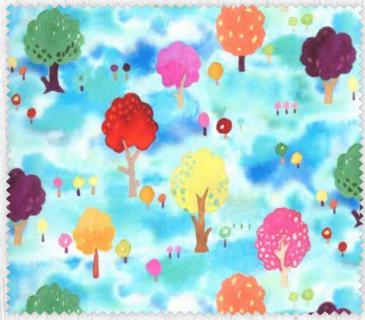

# **APRIL DELIVERY**

Janciful Jorest ™™™™

> Click here to shop this collection!

WEB PATTERN - Jelly Bean Trees 64" x 72" FQ Friendly

Cotton candy trees, watercolor clouds and blossoms that look a bit like gumballs. This is MoMo's delightful vision of a fantasy forest. Soar above the treetops, or wander through an orchard, the hand-painted prints are a mix of detail and soft shapes. Just as the colors in a real forest change depending on the light, this forest changes from light to dark, cool to warm, and muted to bright.