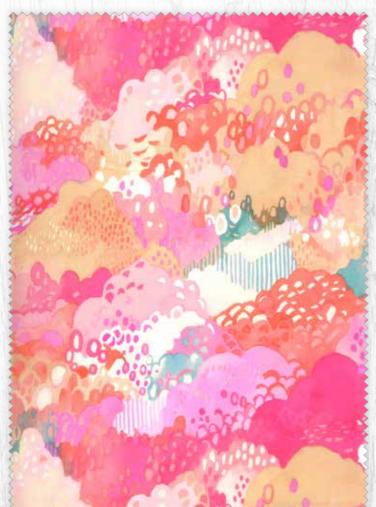

# **APRIL DELIVERY**

Janciful Jorest ™™™™

> Click here to shop this collection!

WEB PATTERN - Jelly Bean Trees 64" x 72" FQ Friendly

Cotton candy trees, watercolor clouds and blossoms that look a bit like gumballs. This is MoMo's delightful vision of a fantasy forest. Soar above the treetops, or wander through an orchard, the hand-painted prints are a mix of detail and soft shapes. Just as the colors in a real forest change depending on the light, this forest changes from light to dark, cool to warm, and muted to bright.