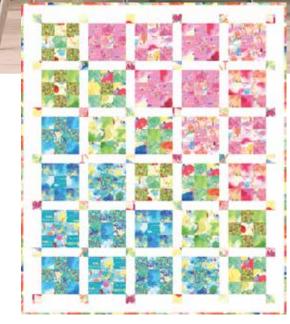

# **APRIL DELIVERY**

Janciful Jorest ™™™™

> Click here to shop this collection!

WEB PATTERN - Jelly Bean Trees 64" x 72" FQ Friendly

Cotton candy trees, watercolor clouds and blossoms that look a bit like gumballs. This is MoMo's delightful vision of a fantasy forest. Soar above the treetops, or wander through an orchard, the hand-painted prints are a mix of detail and soft shapes. Just as the colors in a real forest change depending on the light, this forest changes from light to dark, cool to warm, and muted to bright.

# Fanciful Forest by MoMo

101