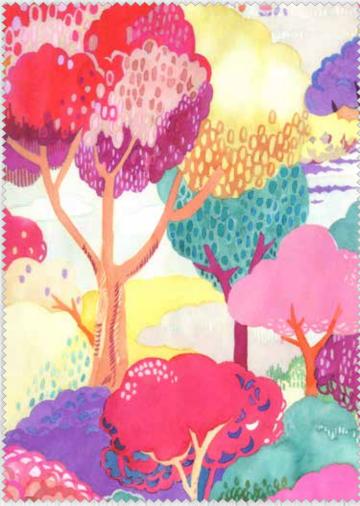

# **APRIL DELIVERY**

Janciful Jorest ™™™™

> Click here to shop this collection!

WEB PATTERN - Jelly Bean Trees 64" x 72" FQ Friendly

Cotton candy trees, watercolor clouds and blossoms that look a bit like gumballs. This is MoMo's delightful vision of a fantasy forest. Soar above the treetops, or wander through an orchard, the hand-painted prints are a mix of detail and soft shapes. Just as the colors in a real forest change depending on the light, this forest changes from light to dark, cool to warm, and muted to bright.