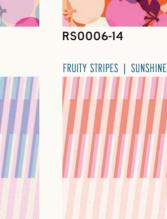

For Clementine, Melody returns to one of her favorite themes, fruit, choosing juicy oranges as her subject. These prints look awesome in both large and small projects. The juice carton print is great for fussy cutting. Fruity Stripes is a slightly diagonal stripe print perfect for fun bindings and other stripey design elements. A cheerful dot print and a mod 60's rattan print round out the group.