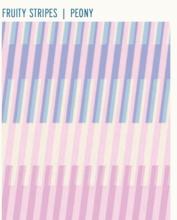

For Clementine, Melody returns to one of her favorite themes, fruit, choosing juicy oranges as her subject. These prints look awesome in both large and small projects. The juice carton print is great for fussy cutting. Fruity Stripes is a slightly diagonal stripe print perfect for fun bindings and other stripey design elements. A cheerful dot print and a mod 60's rattan print round out the group.