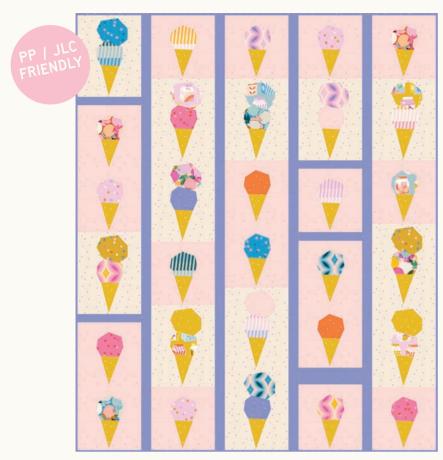

RS0010-25

SPARK | EVENING

SUGGESTED SPECKLED **COORDINATES & COMPLEMENTS** 

SUGGESTED MODA BELLA SOLID **COORDINATES & COMPLEMENTS** 

9900

RS0005-49M

ES-418-BFZ Everyday Stitches - Brain Freeze

53″ x 65″

PBA 2352 Patterns by Annie - Grab Some Grub 2.0

TCJ 120 Then Came June - Paper Cuts

KAT 102 Knot and Thread Designs - Hello Pouches

ECQ 2004 Eye Candy Quilts - Nene

67" X 79"

FTC S005 Fancy Tiger Crafts - Fen (adult)