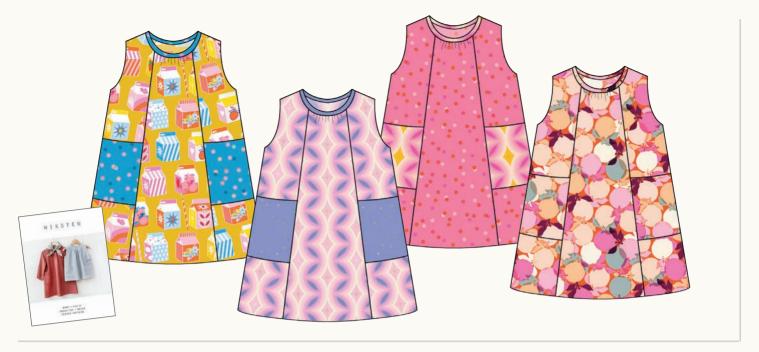

WP SMOCK Wiksten - Baby/Child Smock Top/Dress

PS RS0006 Ruby Star Society - Yipes Stripes project sheet