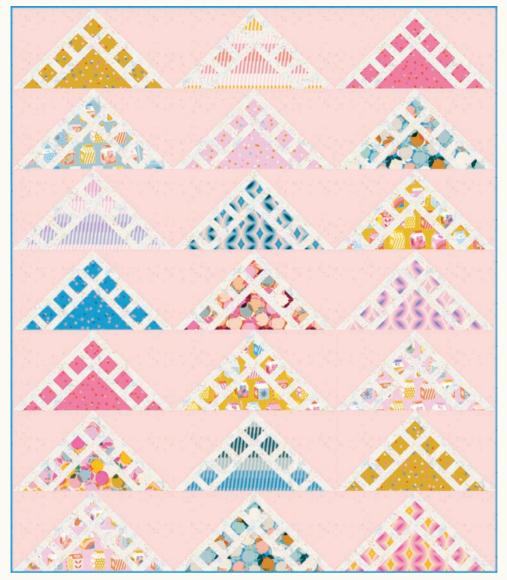

RS0010-25

SPARK | EVENING

SUGGESTED SPECKLED **COORDINATES & COMPLEMENTS** 

SUGGESTED MODA BELLA SOLID **COORDINATES & COMPLEMENTS** 

9900

RS0005-49M

ES-418-BFZ Everyday Stitches - Brain Freeze

53″ x 65″