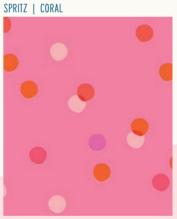

For Clementine, Melody returns to one of her favorite themes, fruit, choosing juicy oranges as her subject. These prints look awesome in both large and small projects. The juice carton print is great for fussy cutting. Fruity Stripes is a slightly diagonal stripe print perfect for fun bindings and other stripey design elements. A cheerful dot print and a mod 60's rattan print round out the group.