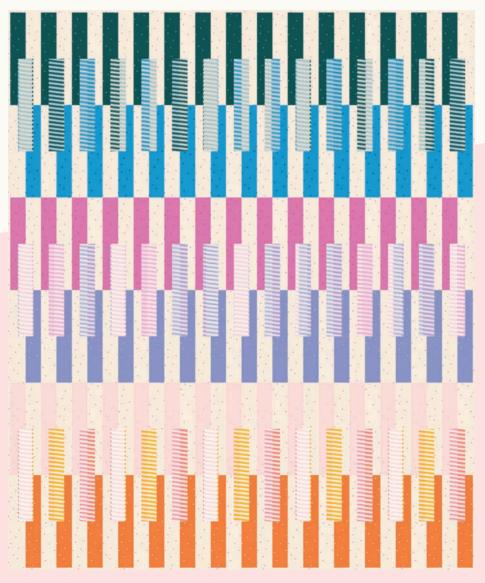

WP SMOCK Wiksten - Baby/Child Smock Top/Dress

PS RS0006 Ruby Star Society - Yipes Stripes project sheet