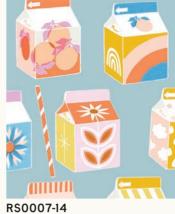

For Clementine, Melody returns to one of her favorite themes, fruit, choosing juicy oranges as her subject. These prints look awesome in both large and small projects. The juice carton print is great for fussy cutting. Fruity Stripes is a slightly diagonal stripe print perfect for fun bindings and other stripey design elements. A cheerful dot print and a mod 60's rattan print round out the group.