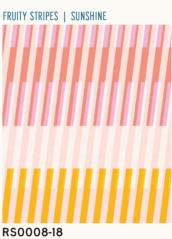

For Clementine, Melody returns to one of her favorite themes, fruit, choosing juicy oranges as her subject. These prints look awesome in both large and small projects. The juice carton print is great for fussy cutting. Fruity Stripes is a slightly diagonal stripe print perfect for fun bindings and other stripey design elements. A cheerful dot print and a mod 60's rattan print round out the group.