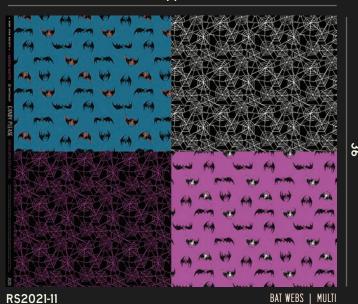

## BAT WEBS PANEL

The Bat Webs panel by Sarah Watts is a printed 4-fat-quarter, one-yard panel. With every yard of fabric, you get four prints! Use in all your favorite FQ projects or as supplemental fabric for the rest of the projects in Candy Please. (36" x WOF)