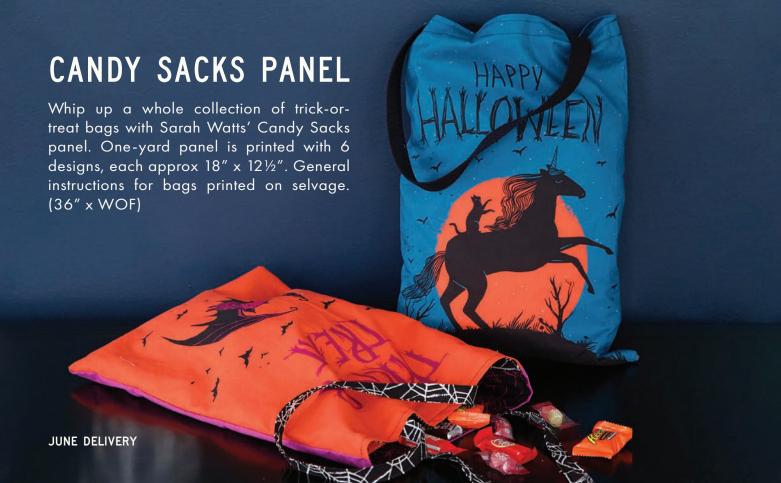

PLEASE



Candy Please is a three-piece panel collection by Sarah Watts celebrating Sarah's favorite holiday - Halloween! See the additional two panels on the next pages.

#### JUNE DELIVERY

3 premium 100% Ruby Star Cotton panel prints



# HALLOWEEN COUNTDOWN PANEL

This Halloween Countdown Panel by Sarah Watts is full of cute & spooky projects you can make to celebrate the season all October long!

Instructions for treat pocket calendar, bunting, and plushies printed on panel. Panel comes individually packaged.

Entire panel approx. 60" x 73"





RS2019-11P

HALLOWEEN COUNTDOWN CALENDAR | MULTI

SUGGESTED BRUSHED **COORDINATES & COMPLEMENTS** 











SUGGESTED SPECKLED COORDINATES & COMPLEMENTS

RS5027 60M

















SUGGESTED MODA BELLA SOLID







# CANDY PLEASE



44"





44"





## BAT WEBS PANEL

The Bat Webs panel by Sarah Watts is a printed 4-fat-quarter, one-yard panel. With every yard of fabric, you get four prints! Use in all your favorite FQ projects or as supplemental fabric for the rest of the projects in Candy Please. (36" x WOF)

BATS Cluck Cluck Sew CCS 191 54" x 69"





### MODERN HOLIDAY TABLE RUNNERS

Cluck Cluck Sew CCS 186 19" X 45"

JUNE DELIVERY