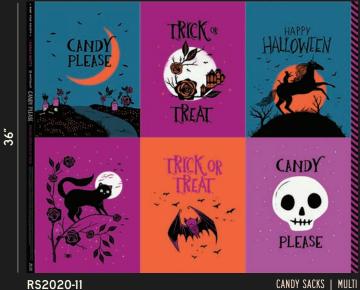

Y PLEASE



Candy Please is a three-piece panel collection by Sarah Watts celebrating Sarah's favorite holiday - Halloween! See the additional two panels on the next pages.

#### JUNE DELIVERY

3 premium 100% Ruby Star Cotton panel prints



# HALLOWEEN COUNTDOWN PANEL

This Halloween Countdown Panel by Sarah Watts is full of cute & spooky projects you can make to celebrate the season all October long!

Instructions for treat pocket calendar, bunting, and plushies printed on panel. Panel comes individually packaged.

Entire panel approx. 60" x 73"





RS2019-11P

HALLOWEEN COUNTDOWN CALENDAR | MULTI

SUGGESTED BRUSHED **COORDINATES & COMPLEMENTS** 











SUGGESTED SPECKLED COORDINATES & COMPLEMENTS

RS5027 60M

















SUGGESTED MODA BELLA SOLID







# CANDY PLEASE



44"





44"





## BAT WEBS PANEL

The Bat Webs panel by Sarah Watts is a printed 4-fat-quarter, one-yard panel. With every yard of fabric, you get four prints! Use in all your favorite FQ projects or as supplemental fabric for the rest of the projects in Candy Please. (36" x WOF)

BATS Cluck Cluck Sew CCS 191 54" x 69"





### MODERN HOLIDAY TABLE RUNNERS

Cluck Cluck Sew CCS 186 19" X 45"

JUNE DELIVERY