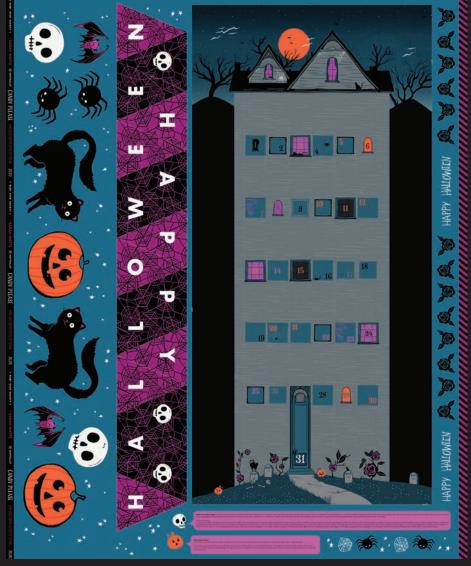

# HALLOWEEN COUNTDOWN PANEL

This Halloween Countdown Panel by Sarah Watts is full of cute & spooky projects you can make to celebrate the season all October long!

Instructions for treat pocket calendar, bunting, and plushies printed on panel. Panel comes individually packaged.

Entire panel approx. 60" x 73"

RS2019-11P

HALLOWEEN COUNTDOWN CALENDAR | MULTI

SUGGESTED BRUSHED **COORDINATES & COMPLEMENTS** 

SUGGESTED SPECKLED COORDINATES & COMPLEMENTS

RS5027 60M

SUGGESTED MODA BELLA SOLID