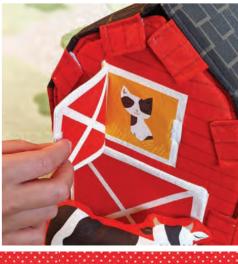

## **BARN CUT & SEW PANEL**

If you can't live on a farm, create one with the On The Farm cut-and-sew panel. There's a barn, farm animals and even a tractor. Your little ones will have endless fun putting animals in pockets and pretending they have a farm of their very own. The bonus of this little farm is that you can pack it up and fold the doors and take it on the go because as you know, work on the farm never stops!

> 20700 11P Panel measures approx. 70" x 49". Packaged in polybag with header.

 $\times$ 

 $\boxtimes$ 

000

Moda FABRICS + SUPPLIES®