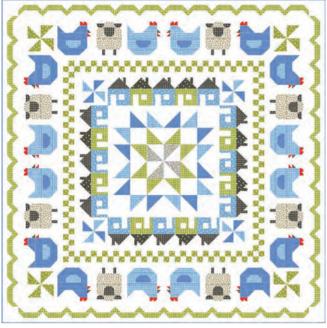

Moda FABRICS + SUPPLIES\*

SIH 042 Country Charm - 87" x 87"

SIH 044 America O' America - 52" x 68"

**SIH 043** And On The Farm - 60" x 70"

SIH 046 Country Wave - 78" x 78"

SIH 045 Baa Baa Baby Sheep - 48" x 56"