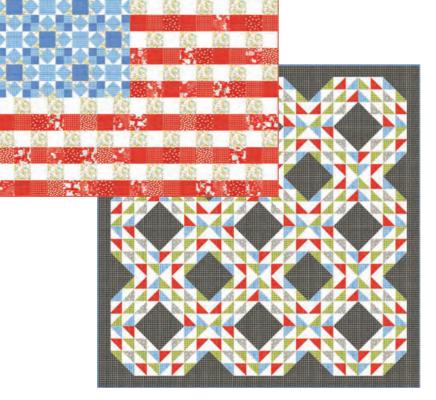

Moda FABRICS + SUPPLIES\*

SIH 042 Country Charm - 87" x 87"

SIH 044 America O' America - 52" x 68"

**SIH 043** And On The Farm - 60" x 70"

SIH 046 Country Wave - 78" x 78"

SIH 045 Baa Baa Baby Sheep - 48" x 56"