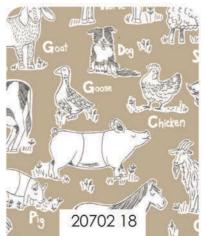

## **CONTRACTION ON THE FARM**

Inspired by life on a farm and the many animals, this beautifully illustrated collection in red, green, blue and neutral is versatile and fun to sew with. Use them all together or pick just a few for a two and threecolor quilt – there are five quilt patterns celebrating farm life to choose from.