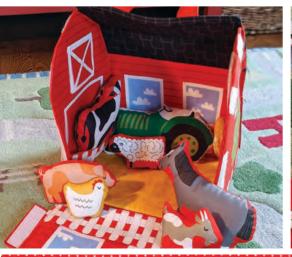

## **BARN CUT & SEW PANEL**

If you can't live on a farm, create one with the On The Farm cut-and-sew panel. There's a barn, farm animals and even a tractor. Your little ones will have endless fun putting animals in pockets and pretending they have a farm of their very own. The bonus of this little farm is that you can pack it up and fold the doors and take it on the go because as you know, work on the farm never stops!

> 20700 11P Panel measures approx. 70" x 49". Packaged in polybag with header.

 $\times$ 

 $\boxtimes$ 

000

Moda FABRICS + SUPPLIES®