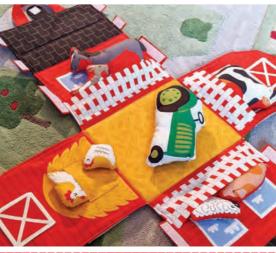

## **BARN CUT & SEW PANEL**

If you can't live on a farm, create one with the On The Farm cut-and-sew panel. There's a barn, farm animals and even a tractor. Your little ones will have endless fun putting animals in pockets and pretending they have a farm of their very own. The bonus of this little farm is that you can pack it up and fold the doors and take it on the go because as you know, work on the farm never stops!

> 20700 11P Panel measures approx. 70" x 49". Packaged in polybag with header.

 $\times$ 

 $\boxtimes$ 

000

Moda FABRICS + SUPPLIES®