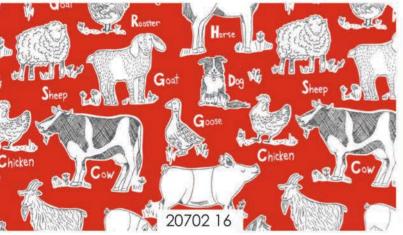

## **CONTRACTION ON THE FARM**

Inspired by life on a farm and the many animals, this beautifully illustrated collection in red, green, blue and neutral is versatile and fun to sew with. Use them all together or pick just a few for a two and threecolor quilt – there are five quilt patterns celebrating farm life to choose from.