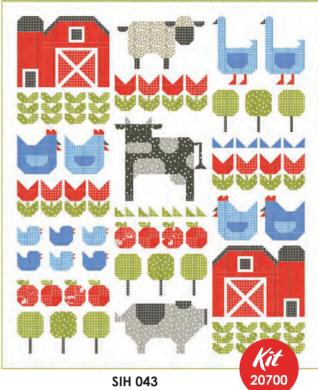

Moda FABRICS + SUPPLIES\*

SIH 042 Country Charm - 87" x 87"

SIH 044 America O' America - 52" x 68"

**SIH 043** And On The Farm - 60" x 70"

SIH 046 Country Wave - 78" x 78"

SIH 045 Baa Baa Baby Sheep - 48" x 56"