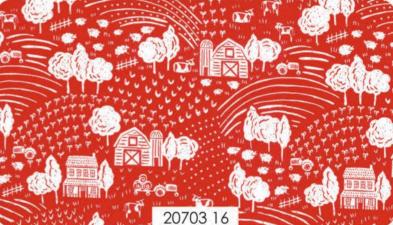

## **CONTRACTION ON THE FARM**

Inspired by life on a farm and the many animals, this beautifully illustrated collection in red, green, blue and neutral is versatile and fun to sew with. Use them all together or pick just a few for a two and threecolor quilt – there are five quilt patterns celebrating farm life to choose from.