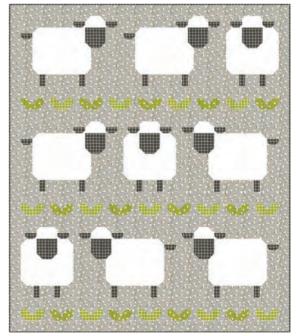

Moda FABRICS + SUPPLIES\*

SIH 042 Country Charm - 87" x 87"

SIH 044 America O' America - 52" x 68"

**SIH 043** And On The Farm - 60" x 70"

SIH 046 Country Wave - 78" x 78"

SIH 045 Baa Baa Baby Sheep - 48" x 56"