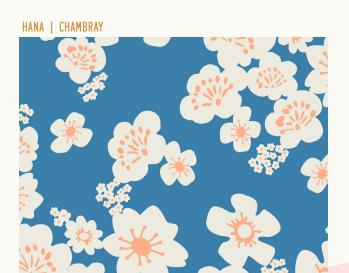

## COLLABORATIVE

Aviary is a collaborative project between Melody Miller, Rashida Coleman-Hale and Alexia Marcelle Abegg. Printed on Ruby Star Cotton, the botanical themed group features birds, flowers and a metallic leaf print.

## BOTANICAL | CHAMBRAY

RS5001-13

RS5002-12

CSD 108 Chelsi Stratton Designs - Soar

60" x 60"

PPP 891 Pen + Paper Patterns - Mod Diamonds

MH 008 Modern Handcraft - Flower Shop

73" x 73"