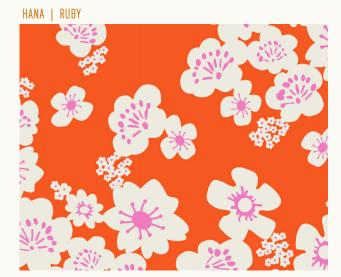

## COLLABORATIVE

Aviary is a collaborative project between Melody Miller, Rashida Coleman-Hale and Alexia Marcelle Abegg. Printed on Ruby Star Cotton, the botanical themed group features birds, flowers and a metallic leaf print.