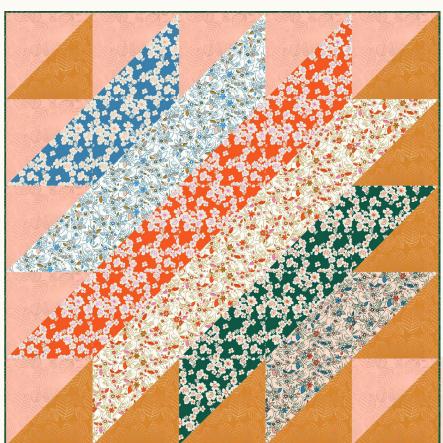

## BOTANICAL | CHAMBRAY

RS5001-13

RS5002-12

CSD 108 Chelsi Stratton Designs - Soar

60" x 60"

PPP 891 Pen + Paper Patterns - Mod Diamonds

MH 008 Modern Handcraft - Flower Shop

73" x 73"