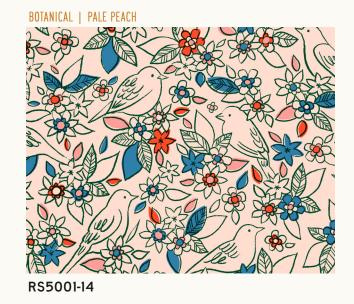

## COLLABORATIVE

Aviary is a collaborative project between Melody Miller, Rashida Coleman-Hale and Alexia Marcelle Abegg. Printed on Ruby Star Cotton, the botanical themed group features birds, flowers and a metallic leaf print.

## BOTANICAL | CHAMBRAY

RS5001-13

RS5002-12

CSD 108 Chelsi Stratton Designs - Soar

60" x 60"

PPP 891 Pen + Paper Patterns - Mod Diamonds

MH 008 Modern Handcraft - Flower Shop

73" x 73"