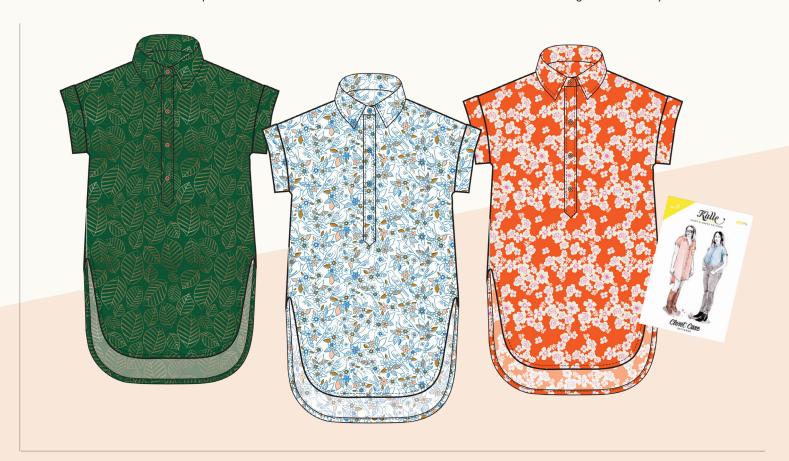

**SS 16043** Satterwhite Quilts - Waponi

SS 005HA1 Straight Stitch Society - Have It All Wallet

**CC11** Closet Case Patterns - Kalle Shirtdress

GS 13002 Grainline Studio - Willow Tank & Dress

KAT 107 Knot and Thread Design - Modern Half Hexi 50" x 64"