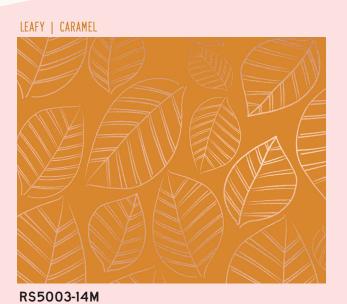

## COLLABORATIVE

Aviary is a collaborative project between Melody Miller, Rashida Coleman-Hale and Alexia Marcelle Abegg. Printed on Ruby Star Cotton, the botanical themed group features birds, flowers and a metallic leaf print.

## SUGGESTED MODA BELLA SOLID COORDINATES & COMPLEMENTS

9900

RS5001-11

RS5002-11

RS5003-12M