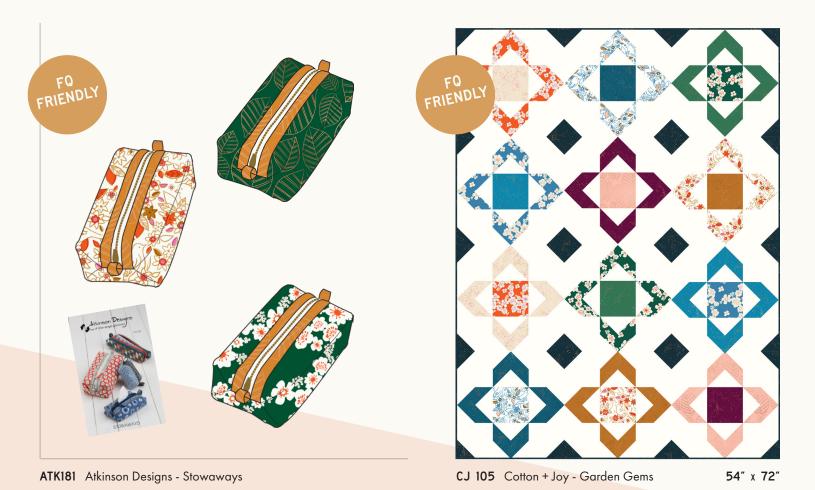

## BOTANICAL | CHAMBRAY

RS5001-13

RS5002-12

CSD 108 Chelsi Stratton Designs - Soar

60" x 60"

PPP 891 Pen + Paper Patterns - Mod Diamonds

MH 008 Modern Handcraft - Flower Shop

73" x 73"