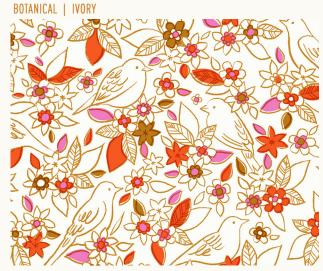

## COLLABORATIVE

Aviary is a collaborative project between Melody Miller, Rashida Coleman-Hale and Alexia Marcelle Abegg. Printed on Ruby Star Cotton, the botanical themed group features birds, flowers and a metallic leaf print.

## BOTANICAL | CHAMBRAY

RS5001-13

RS5002-12

CSD 108 Chelsi Stratton Designs - Soar

60" x 60"

PPP 891 Pen + Paper Patterns - Mod Diamonds

MH 008 Modern Handcraft - Flower Shop

73" x 73"