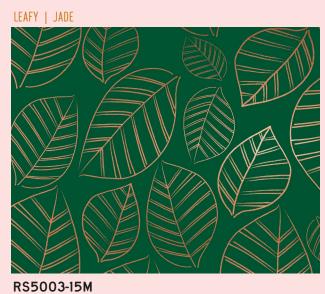

## COLLABORATIVE

Aviary is a collaborative project between Melody Miller, Rashida Coleman-Hale and Alexia Marcelle Abegg. Printed on Ruby Star Cotton, the botanical themed group features birds, flowers and a metallic leaf print.

## SUGGESTED MODA BELLA SOLID COORDINATES & COMPLEMENTS

9900

RS5001-11

RS5002-11

RS5003-12M