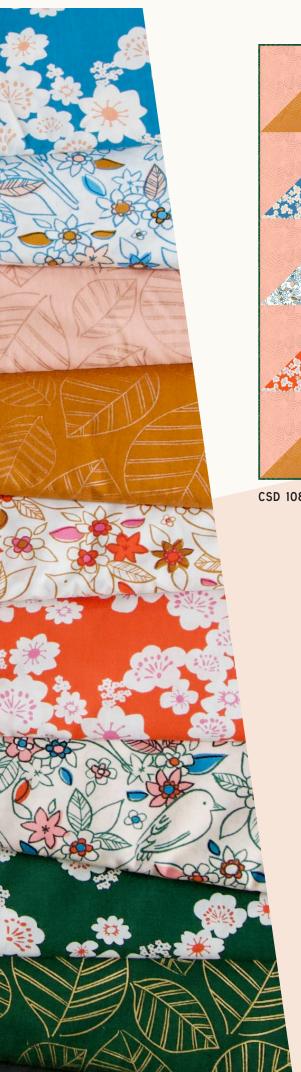

## COLLABORATIVE

Aviary is a collaborative project between Melody Miller, Rashida Coleman-Hale and Alexia Marcelle Abegg. Printed on Ruby Star Cotton, the botanical themed group features birds, flowers and a metallic leaf print.

## **NOVEMBER DELIVERY**

RS0001

9 prints 100% premium Ruby Star Cotton