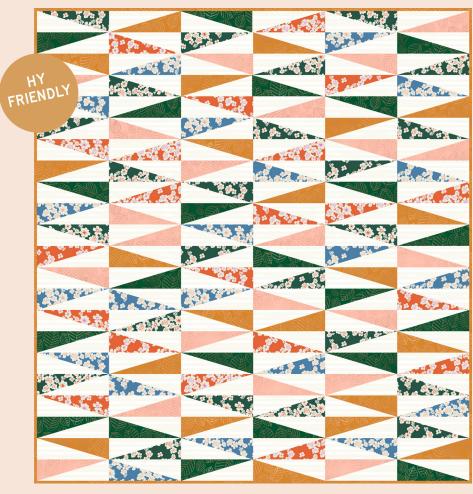

## BOTANICAL | CHAMBRAY

RS5001-13

RS5002-12

CSD 108 Chelsi Stratton Designs - Soar

60" x 60"

PPP 891 Pen + Paper Patterns - Mod Diamonds

MH 008 Modern Handcraft - Flower Shop

73" x 73"