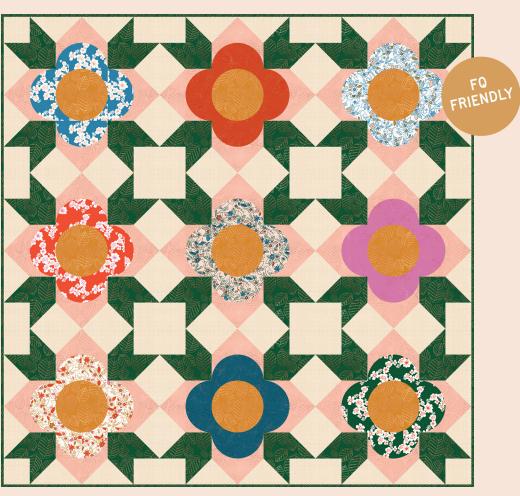

## BOTANICAL | CHAMBRAY

RS5001-13

RS5002-12

CSD 108 Chelsi Stratton Designs - Soar

60" x 60"

PPP 891 Pen + Paper Patterns - Mod Diamonds

MH 008 Modern Handcraft - Flower Shop

73" x 73"