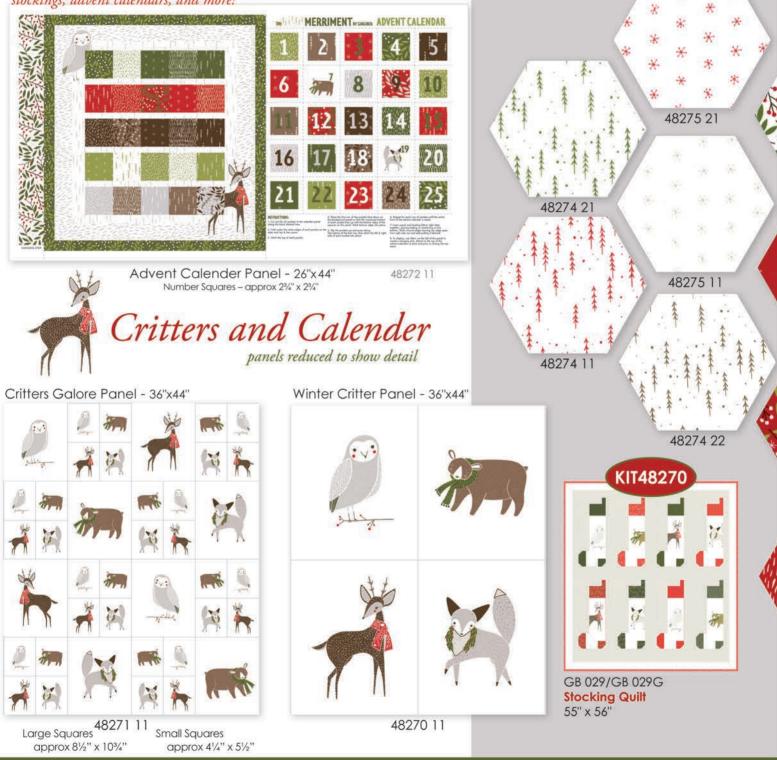

## May your days be merry and bright!

×

\*

Merriment is the perfect followup to Merrily from Gingiber. Featuring 4 signature animal panels that evoke feelings of winter, Merriment has the perfect patterns for creating keepsake holiday quilts, stockings, advent calendars, and more!

moda FABRICS + SUPPLIES

53 Merriment April Delivery

15

8

• 25 Prints AB Bundle includes one Panel - 48271-11. F8's, JR's, LC's, MC's & PP's do not include Panels.

- A. Tote Bags 96375 14" x 16" x 1" bottom gusset inside lining, 2 of each design
- B. Tea Towels 961 171 Set of 4, 14" x 16"
- C. Boxed Notecards GB B1143 Set of 8