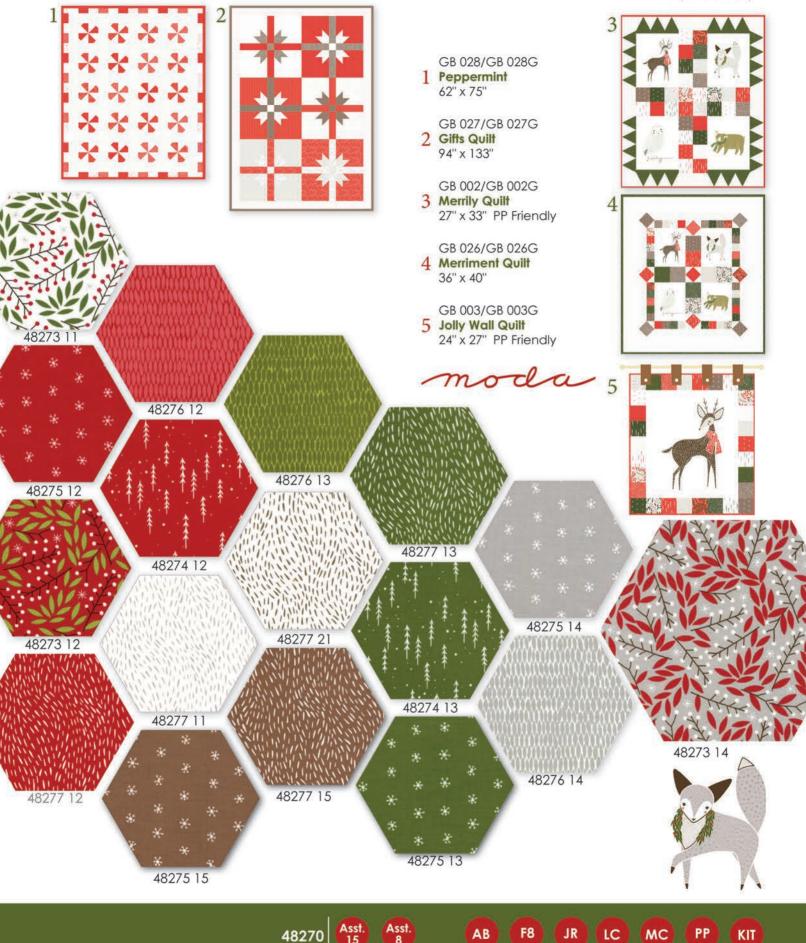

## May your days be merry and bright!

×

\*

Merriment is the perfect followup to Merrily from Gingiber. Featuring 4 signature animal panels that evoke feelings of winter, Merriment has the perfect patterns for creating keepsake holiday quilts, stockings, advent calendars, and more!

moda FABRICS + SUPPLIES

53 Merriment April Delivery

15

8

• 25 Prints AB Bundle includes one Panel - 48271-11. F8's, JR's, LC's, MC's & PP's do not include Panels.

- A. Tote Bags 96375 14" x 16" x 1" bottom gusset inside lining, 2 of each design
- B. Tea Towels 961 171 Set of 4, 14" x 16"
- C. Boxed Notecards GB B1143 Set of 8