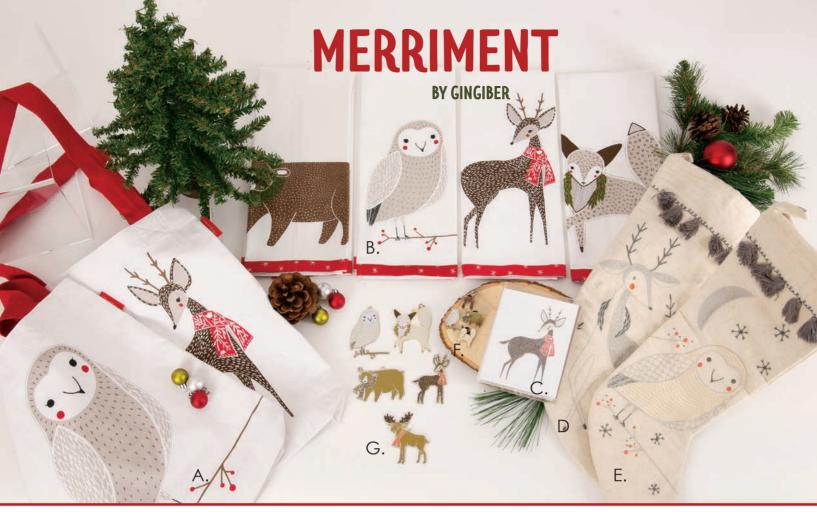

moda FABRICS + SUPPLIES

53 Merriment April Delivery

15

8

• 25 Prints AB Bundle includes one Panel - 48271-11. F8's, JR's, LC's, MC's & PP's do not include Panels.

- A. Tote Bags 96375 14" x 16" x 1" bottom gusset inside lining, 2 of each design
- B. Tea Towels 961 171 Set of 4, 14" x 16"
- C. Boxed Notecards GB B1143 Set of 8

- D. Finished Deer Stocking GB 102
- E. Finished Owl Stocking GB 101 14" x 16"
- Fun Stuff!
  - CINCLER CONCLER CONCLE

- F. Enamel Pins Size: 2"x2"
  - 1. Owl GB E119
  - 2. Fox GB E120
  - 2. Bear GB E121
  - 4. Deer GB E122
  - 5. Moose GB E119

F. Ornaments

- 1. Owl GB Y416
- 2. Fox GB Y417
- 2. Bear GB Y418
- 4. Deer GB Y419

A. Owl – GB E23 B. Bear – GB E25 C. Deer – GB E22 D. Fox – GB E24