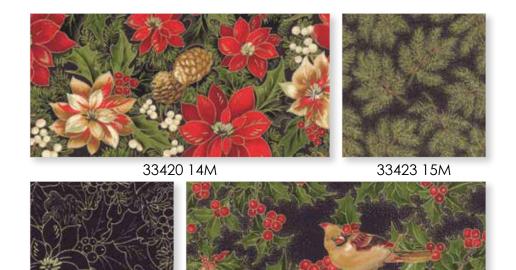

At the exit of the park we say hello to Santa Claus as he gives out candy canes to eat on the way home.

Cardinal Song Metallic

Pine trees. Holly berries. Poinsettias. Vibrant red winter birds. Sparkling gold accents. Each of these things make us think of the holidays and celebrating the season. Rendered in classic Christmas colors of Crimson, Evergreen, Ebony and Cream, Cardinal Song Metallic will bring a bit of opulence to your décor with pillows, table-runners and gift bags.

33425 14M

33421 14M

33422 14M

33420 13M

33424 14M

modafabrics.com
2019 JANUARY COLLECTION