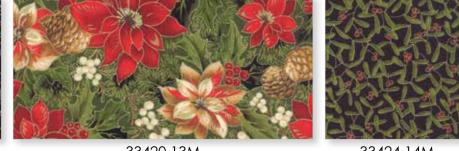

At the exit of the park we say hello to Santa Claus as he gives out candy canes to eat on the way home.

Cardinal Song Metallic

Pine trees. Holly berries. Poinsettias. Vibrant red winter birds. Sparkling gold accents. Each of these things make us think of the holidays and celebrating the season. Rendered in classic Christmas colors of Crimson, Evergreen, Ebony and Cream, Cardinal Song Metallic will bring a bit of opulence to your décor with pillows, table-runners and gift bags.

33425 14M

33421 14M

33422 14M

33420 13M

33424 14M

modafabrics.com
2019 JANUARY COLLECTION