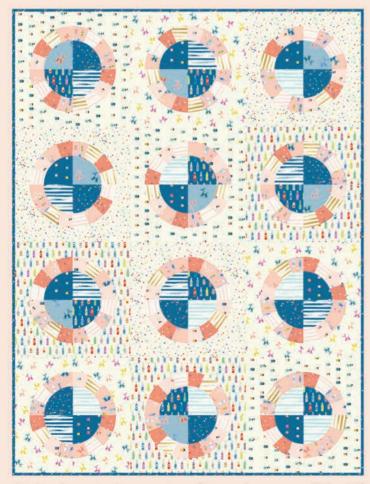

AG 538 Noodlehead - Explorer Tote

RSS P102 Ruby Star Society - Social Circle quilt

60" x 60"

IJ 1144CR Indygo Junction - Bistro Apron (adult)

Anagram is a Memphis modern inspired collection. It's about mixing things up, finding new meaning and surprises, and trusting the creative journey to take you new places.