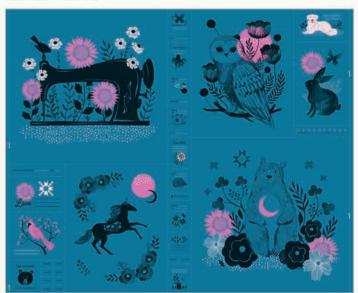

60½" x 70½"

LBS 7714 Lo & Behold Stitchery - Mountain Horizon quilt 51" x 68"

LC 023TD Liesl + Co - Terrace Dress (adult)

Crescent celebrates the mysteries of a mythical nighttime woods and the fun of dreaming up enchanting narratives. A one-yard panel in three colors includes four large focal pieces and tons of smaller tags and labels to stitch onto gifts you make your loved ones. See the giant Magic Unicorn Panel (next pages) to round out this magical collection!

# MAGIC UNICORN PANEL

The possibilites are endless with this huge, magical, 108" wide panel print! It includes 1 quilt top or back (approx 78" x 98"), 2 pillow sham fronts, 1 throw pillow front, and 2 additional panels, all printed on soft and silky **cotton sateen.** 