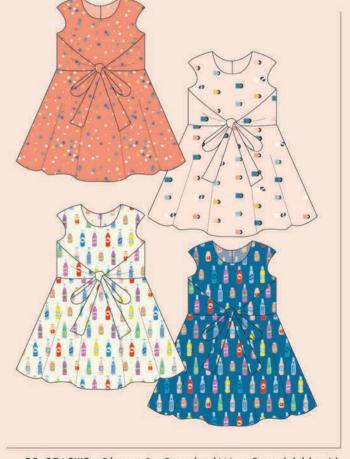

**OS 056CW2** Oliver + S - Cartwheel Wrap Dress (children's)

Alma is about the ties of community, family, friendships, and the women who share their strength with the people around them. Alexia was inspired by her mother's quiet fortitude and lifelong love of textiles and gardening. The colors in Alma are sunny and warm, but a calm deep blue adds depth to the range of hues. Alexia carved, stamped and painted to create this collection, giving her textiles a handmade quality.