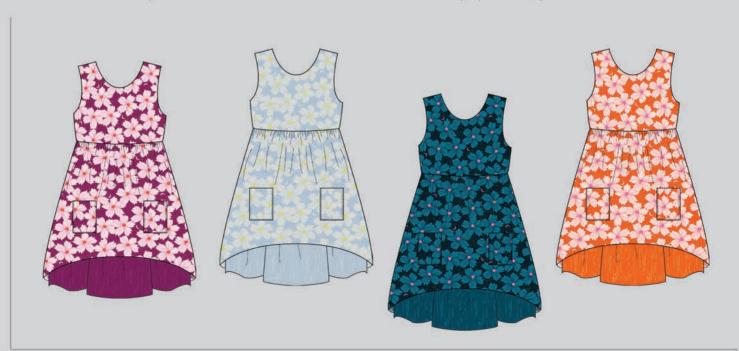

**OS 056CW2** Oliver + S - Cartwheel Wrap Dress (children's)

Alma is about the ties of community, family, friendships, and the women who share their strength with the people around them. Alexia was inspired by her mother's quiet fortitude and lifelong love of textiles and gardening. The colors in Alma are sunny and warm, but a calm deep blue adds depth to the range of hues. Alexia carved, stamped and painted to create this collection, giving her textiles a handmade quality.