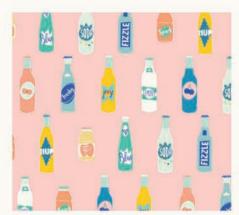

CCP 7606 Coral & Co. - Nordic Crossing quilt

48" x 60"

FTC S008 Fancy Tiger Crafts - Brome Dress / Shirt (adult)

Pop! is a joyful collection inspired by things that go pop. So pop on a record, have a cold bottle of soda pop, and join in the party. (Don't pop those cute balloon animals, though!)