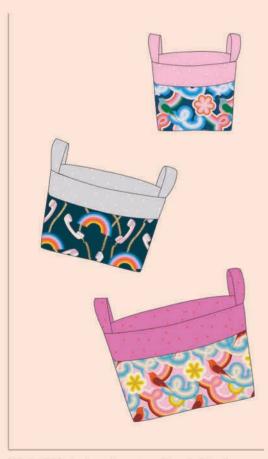

# **MELODY MILLER**

RSS P101 Ruby Star Society - Rainbow Ice Cream quilt

72" x 90"

OAD 97 Olive Ann Designs - Rose (childrens dress)

IJ 974CR Indygo Junction - Banded Baskets

QS 20008 Quiltsmart - Lone Star Printed Interfacing