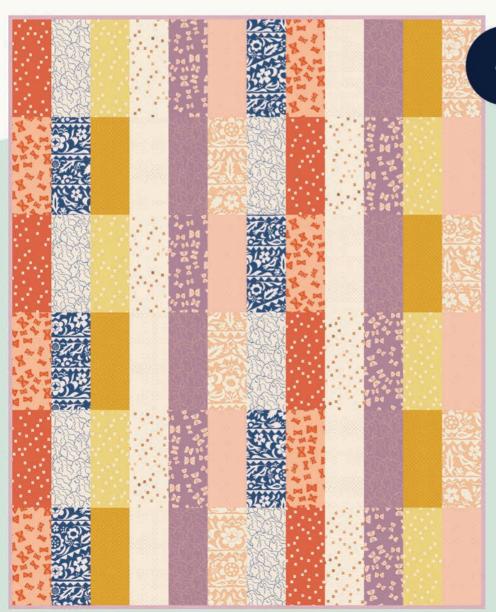

## KIMBERLY KIGHT

AP BN105 Angela Pingel - Book Nerd quilt

54" x 66"

AG 533 Noodlehead - Poolside Tote

RSS P107 Ruby Star Society - Staring Contest quilt

60" x 601/2"

KKSP001 Kimberly Kight - Memphis Time quilt