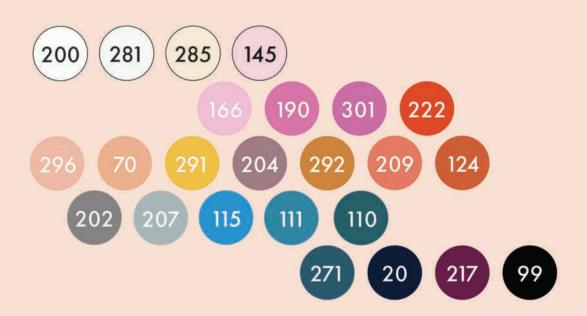

# MODA BELLA SOLID COORDINATES & COMPLEMENTS

Below are all the Moda Bella Solid colors listed throughout the Ruby Star Society catalogue.

\* RUBY STAR SOCIETY \*

in collaboration with

rubystarsociety.com