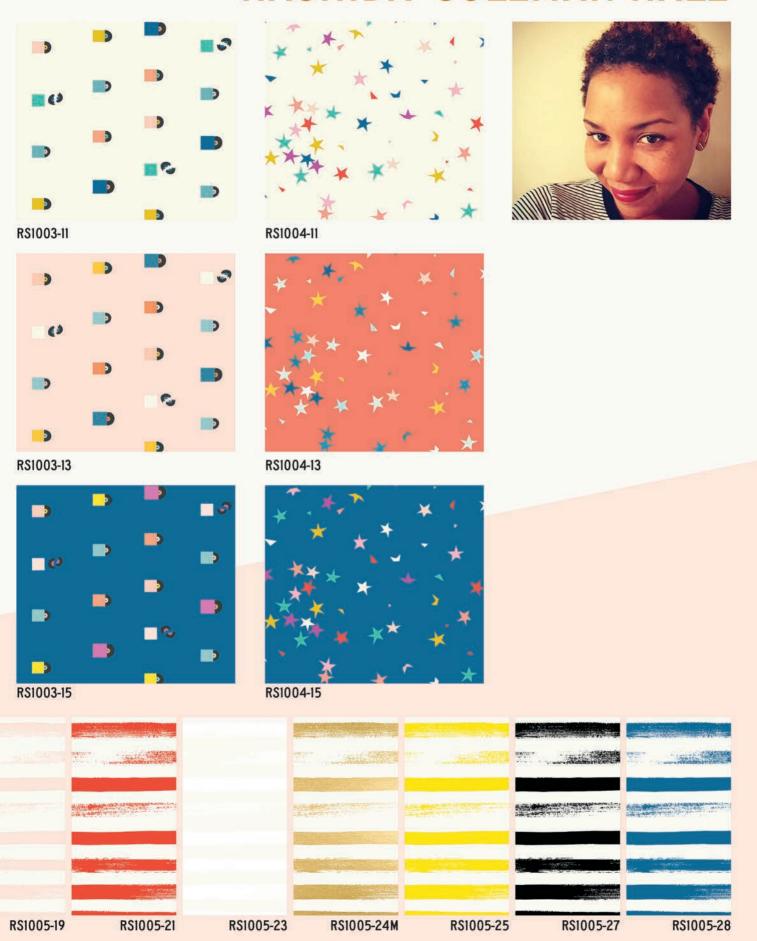

# RASHIDA COLEMAN-HALE

pom poms!

30" x 30"

RSS P106 Ruby Star Society - Party Hat quilt

QL 104G Emily Dennis - Expanding Stars quilt

64" x 64"

GB 06 Green Bee Patterns - Lots of Dots quilt

72" x 96"