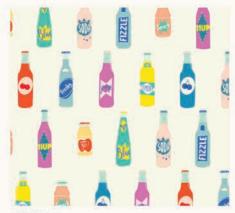

CCP 7606 Coral & Co. - Nordic Crossing quilt

48" x 60"

FTC S008 Fancy Tiger Crafts - Brome Dress / Shirt (adult)

Pop! is a joyful collection inspired by things that go pop. So pop on a record, have a cold bottle of soda pop, and join in the party. (Don't pop those cute balloon animals, though!)