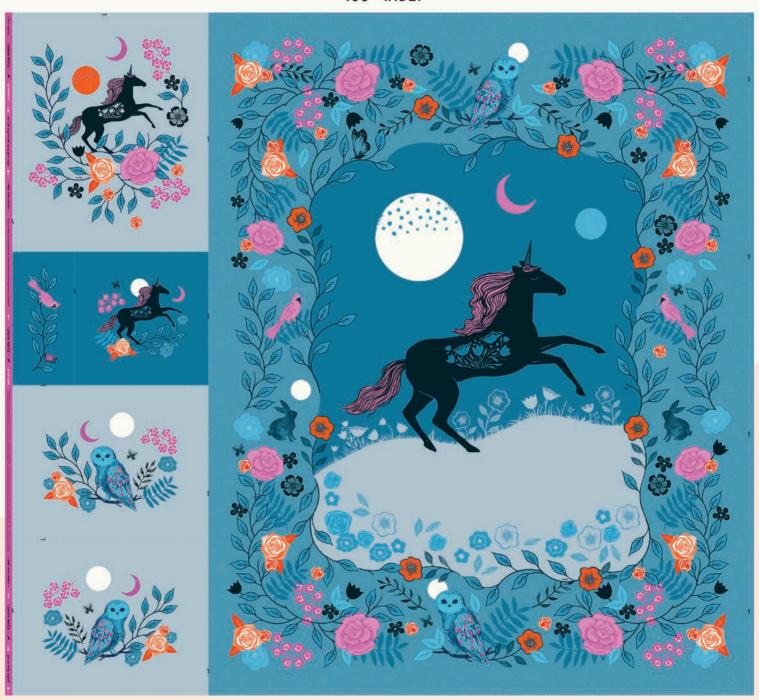

60½" x 70½"

LBS 7714 Lo & Behold Stitchery - Mountain Horizon quilt 51" x 68"

LC 023TD Liesl + Co - Terrace Dress (adult)

Crescent celebrates the mysteries of a mythical nighttime woods and the fun of dreaming up enchanting narratives. A one-yard panel in three colors includes four large focal pieces and tons of smaller tags and labels to stitch onto gifts you make your loved ones. See the giant Magic Unicorn Panel (next pages) to round out this magical collection!

# MAGIC UNICORN PANEL

The possibilites are endless with this huge, magical, 108" wide panel print! It includes 1 quilt top or back (approx 78" x 98"), 2 pillow sham fronts, 1 throw pillow front, and 2 additional panels, all printed on soft and silky **cotton sateen.** 

#### 108" WIDE!

RS2010-P

Panel comes precut, folded, and tied with a satin ribbon, a photo hang tag, and an instructional insert for how to make the shams and throw pillow.

AG 531 Noodlehead - Super Tote