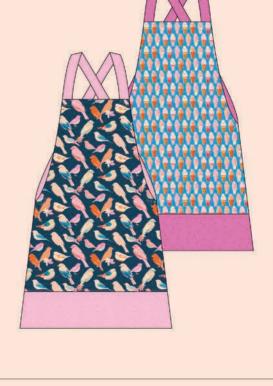

AG 538 Noodlehead - Explorer Tote

RSS P102 Ruby Star Society - Social Circle quilt

60" x 60"

IJ 1144CR Indygo Junction - Bistro Apron (adult)

Anagram is a Memphis modern inspired collection. It's about mixing things up, finding new meaning and surprises, and trusting the creative journey to take you new places.