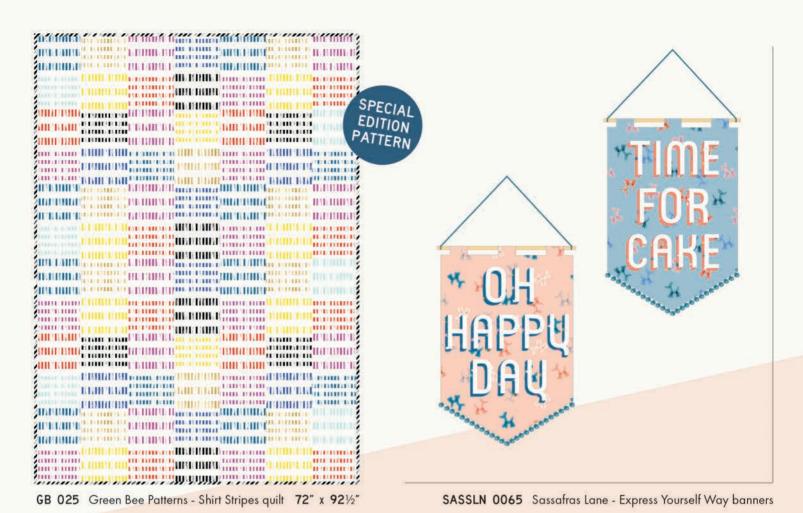

# RASHIDA COLEMAN-HALE

pom poms!

30" x 30"

RSS P106 Ruby Star Society - Party Hat quilt

QL 104G Emily Dennis - Expanding Stars quilt

64" x 64"

GB 06 Green Bee Patterns - Lots of Dots quilt

72" x 96"