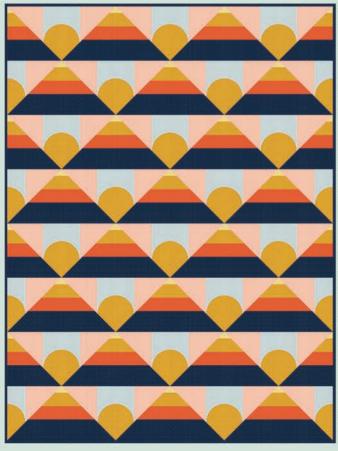

60½" x 70½"

LBS 7714 Lo & Behold Stitchery - Mountain Horizon quilt 51" x 68"

LC 023TD Liesl + Co - Terrace Dress (adult)

Crescent celebrates the mysteries of a mythical nighttime woods and the fun of dreaming up enchanting narratives. A one-yard panel in three colors includes four large focal pieces and tons of smaller tags and labels to stitch onto gifts you make your loved ones. See the giant Magic Unicorn Panel (next pages) to round out this magical collection!