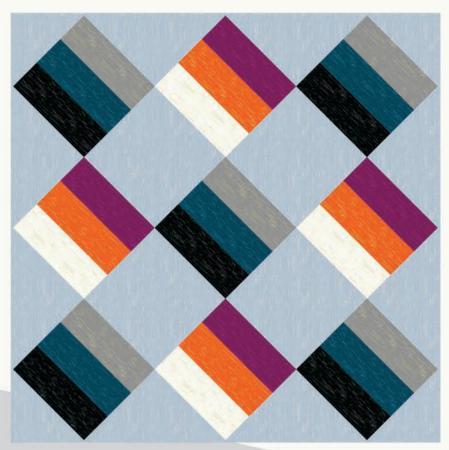

AG 538 Noodlehead - Explorer Tote

RSS P102 Ruby Star Society - Social Circle quilt

60" x 60"

IJ 1144CR Indygo Junction - Bistro Apron (adult)

Anagram is a Memphis modern inspired collection. It's about mixing things up, finding new meaning and surprises, and trusting the creative journey to take you new places.