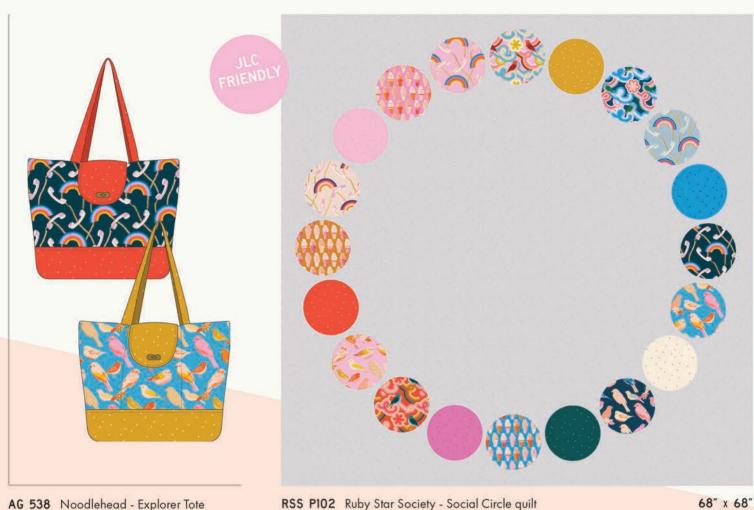

AG 538 Noodlehead - Explorer Tote

RSS P102 Ruby Star Society - Social Circle quilt

60" x 60"

IJ 1144CR Indygo Junction - Bistro Apron (adult)

Anagram is a Memphis modern inspired collection. It's about mixing things up, finding new meaning and surprises, and trusting the creative journey to take you new places.