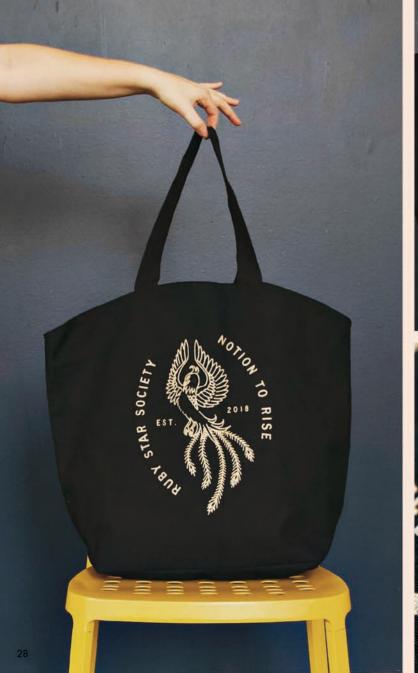

# \* RUBY STAR \*

merch

RUBY STAR SOCIETY DOUBLE SIDED TOTE

RS963 78 MULT: 6 100% cotton canvas, gold metallic ink 22" x 17½" x 8"

NOTION TO RISE SOCKS

RS SOCKS 51 MULT: 6 cotton blend one size fits most