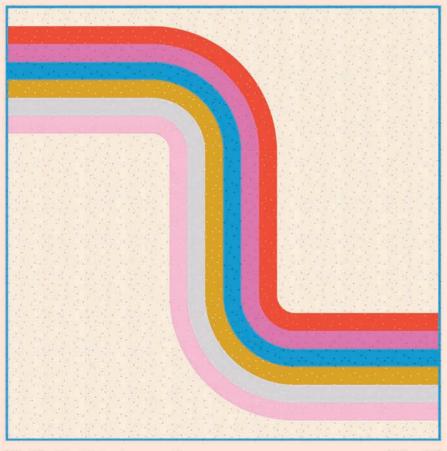

Zip! is a not-so-basic print with a little more 'whoosh' than your average stripe. The painterly aesthetic adds texture and dimension.