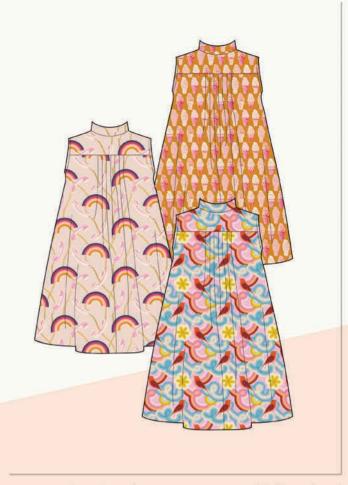

# **MELODY MILLER**

RSS P101 Ruby Star Society - Rainbow Ice Cream quilt

72" x 90"

OAD 97 Olive Ann Designs - Rose (childrens dress)

IJ 974CR Indygo Junction - Banded Baskets

QS 20008 Quiltsmart - Lone Star Printed Interfacing

**OS 056CW2** Oliver + S - Cartwheel Wrap Dress (children's)

Alma is about the ties of community, family, friendships, and the women who share their strength with the people around them. Alexia was inspired by her mother's quiet fortitude and lifelong love of textiles and gardening. The colors in Alma are sunny and warm, but a calm deep blue adds depth to the range of hues. Alexia carved, stamped and painted to create this collection, giving her textiles a handmade quality.