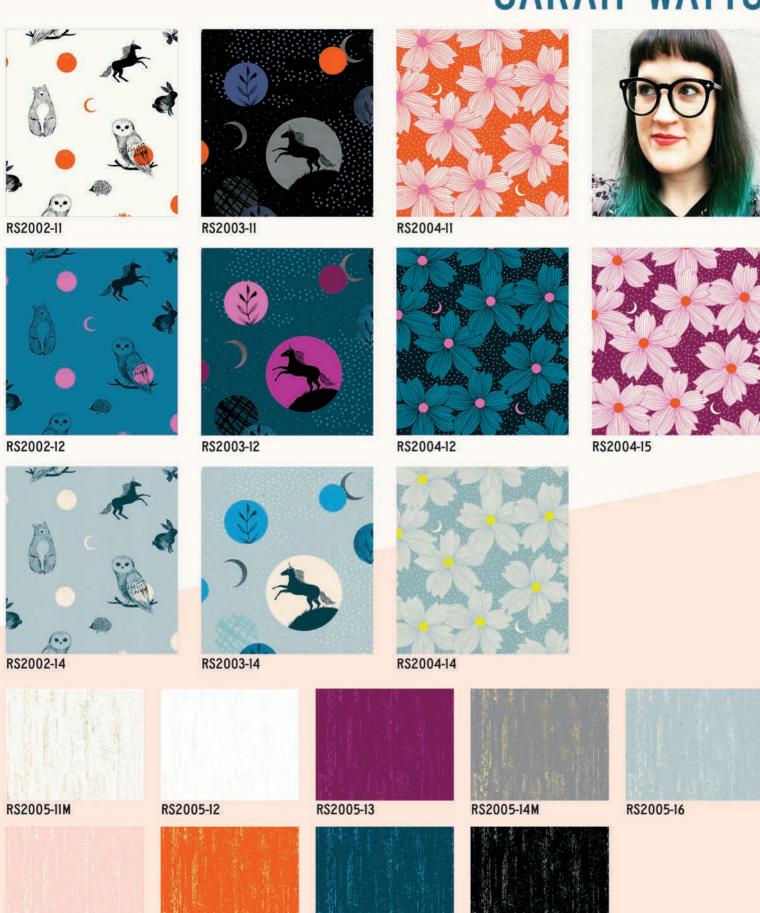

# SARAH WATTS

RS2005-21

RS2005-22

RS2005-19M

RS2005-18

Brushed is a textured basic Sarah created by illustrating a pattern with black ink, scanning it, and recoloring it digitally.