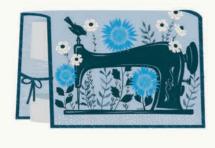

PS RS2001 Crescent Panel Quilt project sheet (by Carrie Nelson)

60" x 75"

SL N128 Sew Liberated - Metamorphic Dress (adult)

Moonlit Garden Machine Cover Free download on rubystarsociety.com

RSS P103 Ruby Star Society - Three Tiers quilt