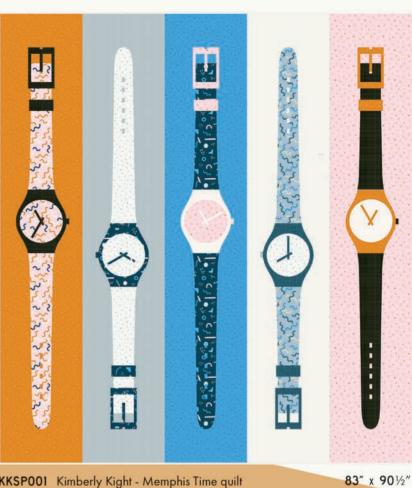

## KIMBERLY KIGHT

AP BN105 Angela Pingel - Book Nerd quilt

54" x 66"

AG 533 Noodlehead - Poolside Tote

RSS P107 Ruby Star Society - Staring Contest quilt

60" x 601/2"

KKSP001 Kimberly Kight - Memphis Time quilt