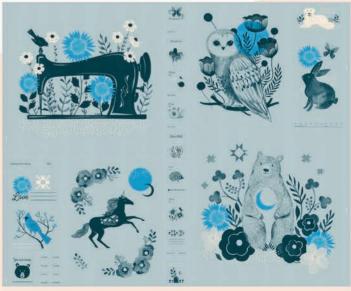

60½" x 70½"

LBS 7714 Lo & Behold Stitchery - Mountain Horizon quilt 51" x 68"

LC 023TD Liesl + Co - Terrace Dress (adult)

Crescent celebrates the mysteries of a mythical nighttime woods and the fun of dreaming up enchanting narratives. A one-yard panel in three colors includes four large focal pieces and tons of smaller tags and labels to stitch onto gifts you make your loved ones. See the giant Magic Unicorn Panel (next pages) to round out this magical collection!

# MAGIC UNICORN PANEL

The possibilites are endless with this huge, magical, 108" wide panel print! It includes 1 quilt top or back (approx 78" x 98"), 2 pillow sham fronts, 1 throw pillow front, and 2 additional panels, all printed on soft and silky **cotton sateen.** 