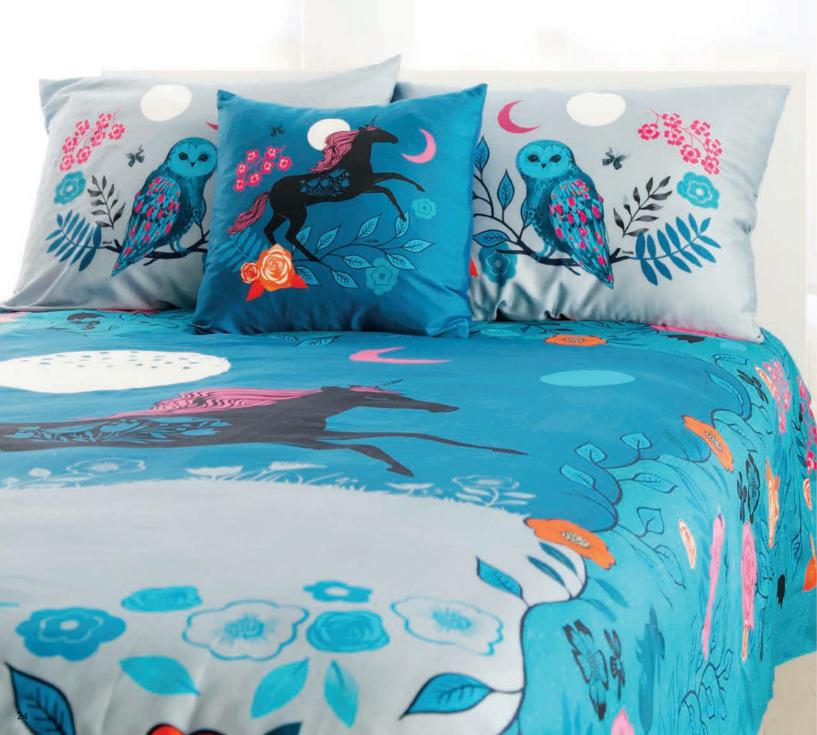

60½" x 70½"

LBS 7714 Lo & Behold Stitchery - Mountain Horizon quilt 51" x 68"

LC 023TD Liesl + Co - Terrace Dress (adult)

Crescent celebrates the mysteries of a mythical nighttime woods and the fun of dreaming up enchanting narratives. A one-yard panel in three colors includes four large focal pieces and tons of smaller tags and labels to stitch onto gifts you make your loved ones. See the giant Magic Unicorn Panel (next pages) to round out this magical collection!

# MAGIC UNICORN PANEL

The possibilites are endless with this huge, magical, 108" wide panel print! It includes 1 quilt top or back (approx 78" x 98"), 2 pillow sham fronts, 1 throw pillow front, and 2 additional panels, all printed on soft and silky **cotton sateen.** 

#### 108" WIDE!

RS2010-P

Panel comes precut, folded, and tied with a satin ribbon, a photo hang tag, and an instructional insert for how to make the shams and throw pillow.

AG 531 Noodlehead - Super Tote