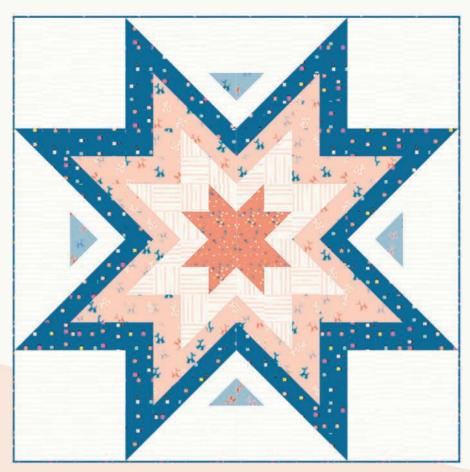

# **MELODY MILLER**

RSS P101 Ruby Star Society - Rainbow Ice Cream quilt

72" x 90"

OAD 97 Olive Ann Designs - Rose (childrens dress)

IJ 974CR Indygo Junction - Banded Baskets

QS 20008 Quiltsmart - Lone Star Printed Interfacing