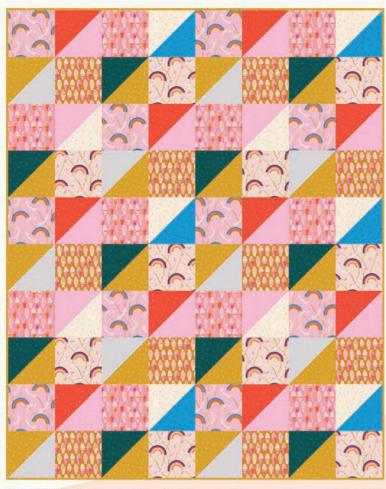

# **MELODY MILLER**

RSS P101 Ruby Star Society - Rainbow Ice Cream quilt

72" x 90"

OAD 97 Olive Ann Designs - Rose (childrens dress)

IJ 974CR Indygo Junction - Banded Baskets

QS 20008 Quiltsmart - Lone Star Printed Interfacing