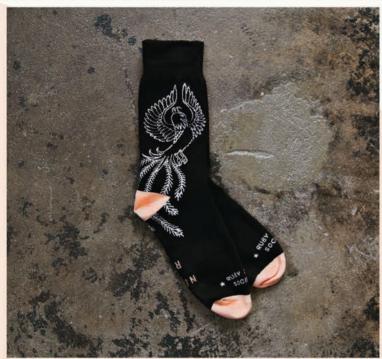

# \* RUBY STAR \*

merch

RUBY STAR SOCIETY DOUBLE SIDED TOTE

RS963 78 MULT: 6 100% cotton canvas, gold metallic ink 22" x 17½" x 8"

NOTION TO RISE SOCKS

RS SOCKS 51 MULT: 6 cotton blend one size fits most