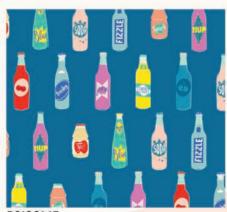

CCP 7606 Coral & Co. - Nordic Crossing quilt

48" x 60"

FTC S008 Fancy Tiger Crafts - Brome Dress / Shirt (adult)

Pop! is a joyful collection inspired by things that go pop. So pop on a record, have a cold bottle of soda pop, and join in the party. (Don't pop those cute balloon animals, though!)