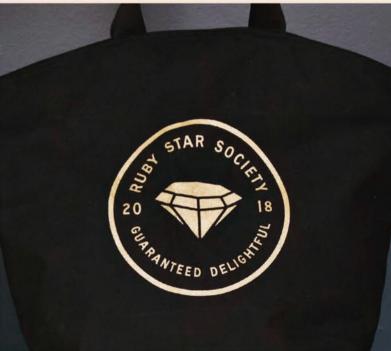

# \* RUBY STAR \*

merch

RUBY STAR SOCIETY DOUBLE SIDED TOTE

RS963 78 MULT: 6 100% cotton canvas, gold metallic ink 22" x 17½" x 8"

NOTION TO RISE SOCKS

RS SOCKS 51 MULT: 6 cotton blend one size fits most