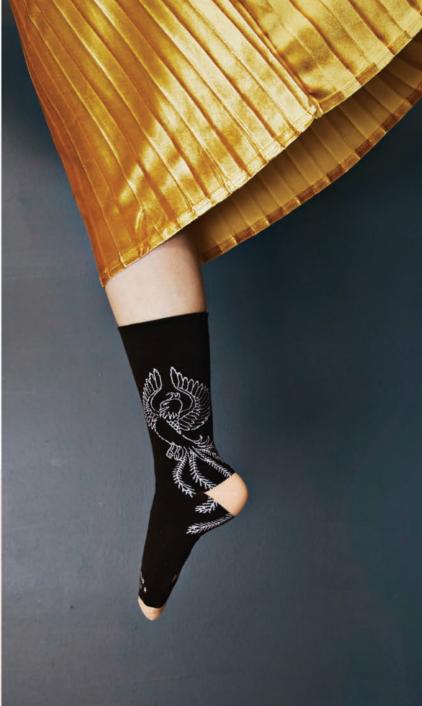

# \* RUBY STAR \*

merch

RUBY STAR SOCIETY DOUBLE SIDED TOTE

RS963 78 MULT: 6 100% cotton canvas, gold metallic ink 22" x 17½" x 8"

NOTION TO RISE SOCKS

RS SOCKS 51 MULT: 6 cotton blend one size fits most