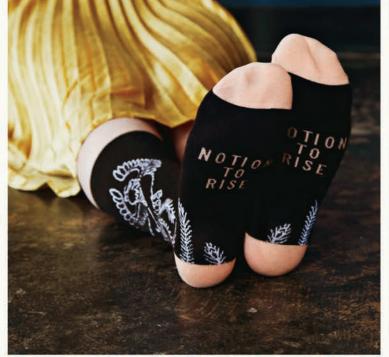

# \* RUBY STAR \*

merch

RUBY STAR SOCIETY DOUBLE SIDED TOTE

RS963 78 MULT: 6 100% cotton canvas, gold metallic ink 22" x 17½" x 8"

NOTION TO RISE SOCKS

RS SOCKS 51 MULT: 6 cotton blend one size fits most