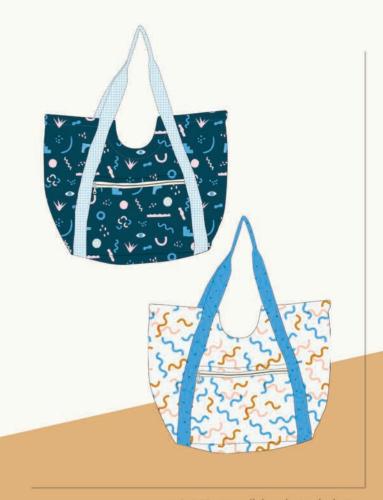

## KIMBERLY KIGHT

AP BN105 Angela Pingel - Book Nerd quilt

54" x 66"

AG 533 Noodlehead - Poolside Tote

RSS P107 Ruby Star Society - Staring Contest quilt

60" x 601/2"

KKSP001 Kimberly Kight - Memphis Time quilt