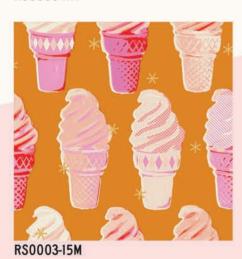

# CONTENTS

- 6 MELODY MILLER
- 10 KIMBERLY KIGHT
- RASHIDA COLEMAN-HALE
- ALEXIA MARCELLE ABEGG
- SARAH WATTS
- 28 MERCH

This cheerful collection in Melody's signature vintage-inspired style and color makes us think of long phone calls with friends and meeting up to dish over ice cream.

# **MELODY MILLER**

RSS P101 Ruby Star Society - Rainbow Ice Cream quilt

72" x 90"

OAD 97 Olive Ann Designs - Rose (childrens dress)

IJ 974CR Indygo Junction - Banded Baskets

QS 20008 Quiltsmart - Lone Star Printed Interfacing