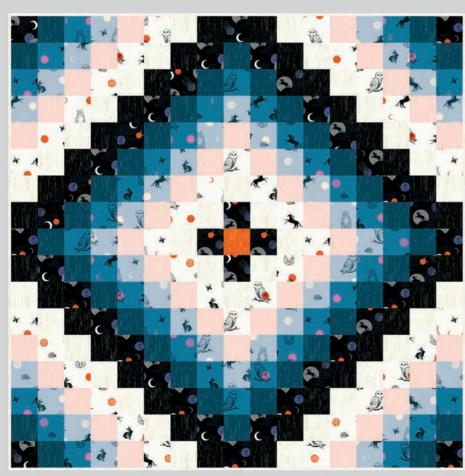

60½" x 70½"

LBS 7714 Lo & Behold Stitchery - Mountain Horizon quilt 51" x 68"

LC 023TD Liesl + Co - Terrace Dress (adult)

Crescent celebrates the mysteries of a mythical nighttime woods and the fun of dreaming up enchanting narratives. A one-yard panel in three colors includes four large focal pieces and tons of smaller tags and labels to stitch onto gifts you make your loved ones. See the giant Magic Unicorn Panel (next pages) to round out this magical collection!

# MAGIC UNICORN PANEL

The possibilites are endless with this huge, magical, 108" wide panel print! It includes 1 quilt top or back (approx 78" x 98"), 2 pillow sham fronts, 1 throw pillow front, and 2 additional panels, all printed on soft and silky **cotton sateen.** 