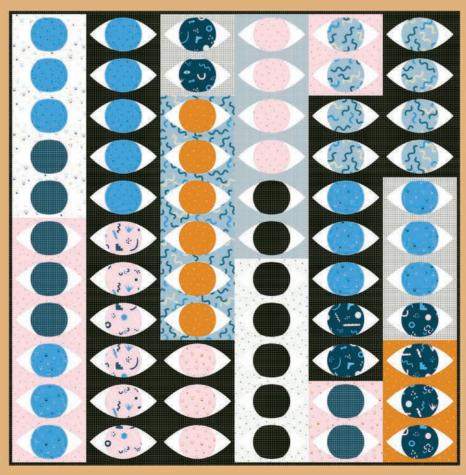

## KIMBERLY KIGHT

AP BN105 Angela Pingel - Book Nerd quilt

54" x 66"

AG 533 Noodlehead - Poolside Tote

RSS P107 Ruby Star Society - Staring Contest quilt

60" x 601/2"

KKSP001 Kimberly Kight - Memphis Time quilt