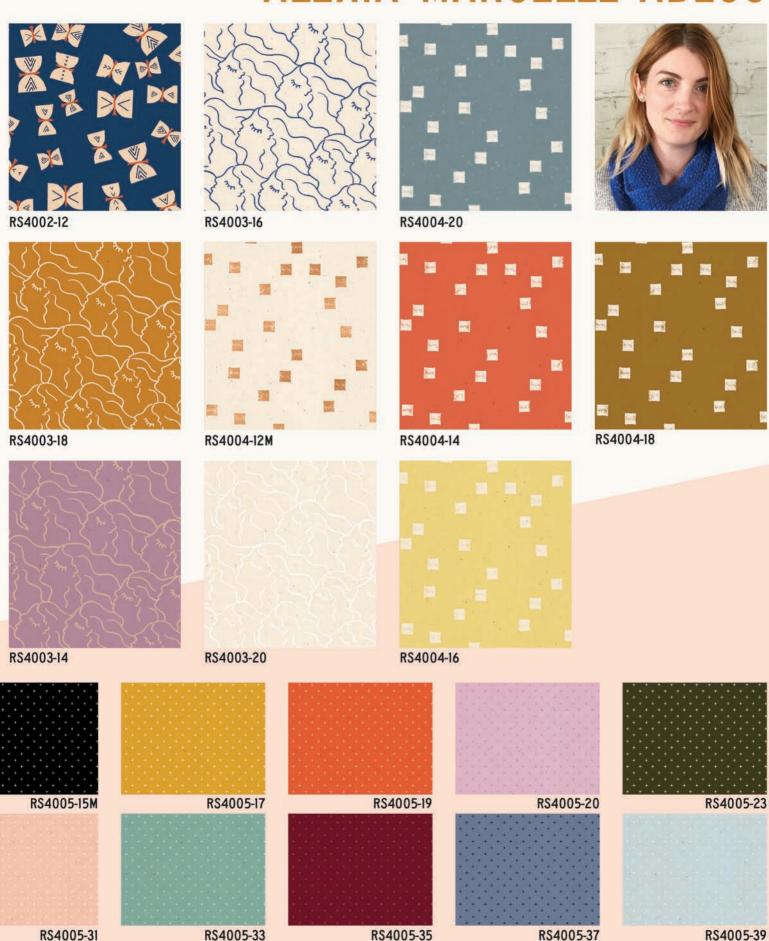

**OS 056CW2** Oliver + S - Cartwheel Wrap Dress (children's)

Alma is about the ties of community, family, friendships, and the women who share their strength with the people around them. Alexia was inspired by her mother's quiet fortitude and lifelong love of textiles and gardening. The colors in Alma are sunny and warm, but a calm deep blue adds depth to the range of hues. Alexia carved, stamped and painted to create this collection, giving her textiles a handmade quality.

Alexia's ever-popular basic Add It Up is back in a few familiar colors and lots of new ones. This subtle pattern both acts like a print and behaves like a solid - it truly goes with anything!

#### AUGUST DELIVERY

RS4001

30 prints 100% premium Ruby Star Cotton

(JJR, JLC incl RS4001-4004 and RS4005-12M, -19, -27, -31; HY, FQ incl RS4001-4004 only [16 prints])

RS4005

14 prints 100% premium Ruby Star Cotton

# **ALEXIA MARCELLE ABEGG**

GB 018 Green Bee Patterns - Boxcar Tote

YC T63 Yesterdays Charm - Bandana Bibs

RSS4001-KIT Alexia Marcelle Abegg - Swatch quilt kit