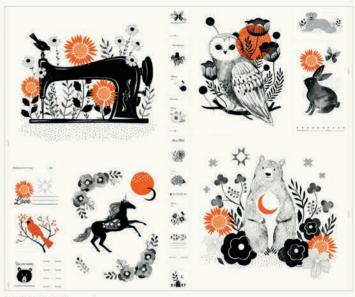

60½" x 70½"

LBS 7714 Lo & Behold Stitchery - Mountain Horizon quilt 51" x 68"

LC 023TD Liesl + Co - Terrace Dress (adult)

Crescent celebrates the mysteries of a mythical nighttime woods and the fun of dreaming up enchanting narratives. A one-yard panel in three colors includes four large focal pieces and tons of smaller tags and labels to stitch onto gifts you make your loved ones. See the giant Magic Unicorn Panel (next pages) to round out this magical collection!

# MAGIC UNICORN PANEL

The possibilites are endless with this huge, magical, 108" wide panel print! It includes 1 quilt top or back (approx 78" x 98"), 2 pillow sham fronts, 1 throw pillow front, and 2 additional panels, all printed on soft and silky **cotton sateen.** 