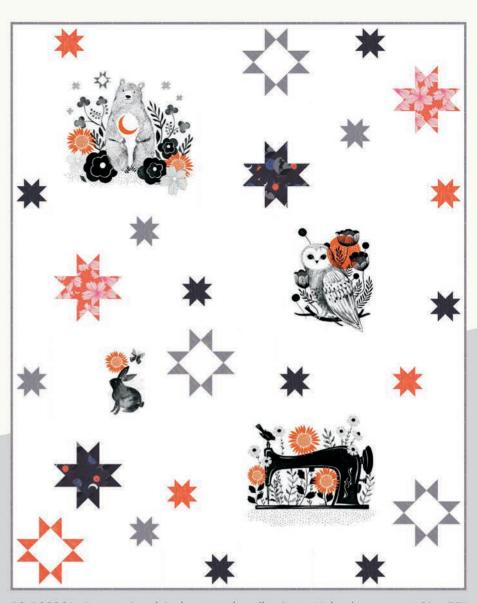

# RASHIDA COLEMAN-HALE

pom poms!

30" x 30"

RSS P106 Ruby Star Society - Party Hat quilt

QL 104G Emily Dennis - Expanding Stars quilt

64" x 64"

GB 06 Green Bee Patterns - Lots of Dots quilt

72" x 96"