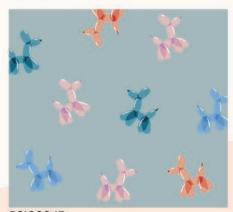

CCP 7606 Coral & Co. - Nordic Crossing quilt

48" x 60"

FTC S008 Fancy Tiger Crafts - Brome Dress / Shirt (adult)

Pop! is a joyful collection inspired by things that go pop. So pop on a record, have a cold bottle of soda pop, and join in the party. (Don't pop those cute balloon animals, though!)