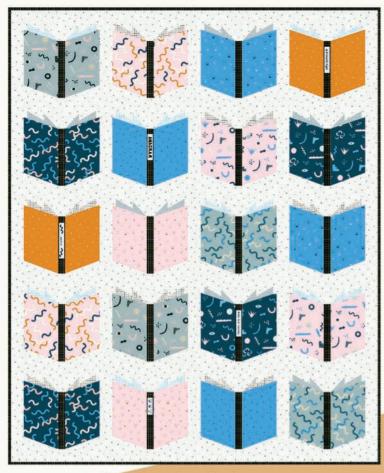

## KIMBERLY KIGHT

AP BN105 Angela Pingel - Book Nerd quilt

54" x 66"

AG 533 Noodlehead - Poolside Tote

RSS P107 Ruby Star Society - Staring Contest quilt

60" x 601/2"

KKSP001 Kimberly Kight - Memphis Time quilt