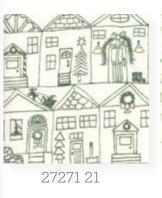

## merry merry • by kate spain all is calm, all is bright

IT'S THAT MERRY MERRY TIME OF YEAR! THIS FABRIC COL-LECTION IS FILLED WITH ALL THE DELIGHTS OF THE SEASON FROM EVERGREEN TREES, BITTERSWEET BERRIES, AND EM-BROIDERED BIRDS — TO PINECONES, POINSETTIAS AND POME-GRANATES. RENDERED IN TRADITIONAL COLORS, YOU CAN COUNT DOWN THE DAYS UNTIL CHRISTMAS WITH AN ADOR-ABLE DO-IT-YOURSELF FABRIC STOCKING ADVENT CALEN-DAR. AFTER YOU'VE FILLED THAT WITH TREATS, THERE ARE MORE HALLS TO DECK WITH PATTERNS AND PROJECTS IN-CLUDING THE "CHALET" QUILT THAT WILL KEEP YOU TOASTY ALL WINTER LONG. SENDING YOU A CREATIVE, CRAFT-FILLED SEASON FROM MY MERRY MERRY HOME TO YOURS!