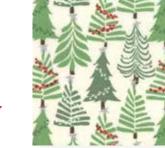

## merry merry • by kate spain all is calm, all is bright

IT'S THAT MERRY MERRY TIME OF YEAR! THIS FABRIC COL-LECTION IS FILLED WITH ALL THE DELIGHTS OF THE SEASON FROM EVERGREEN TREES, BITTERSWEET BERRIES, AND EM-BROIDERED BIRDS — TO PINECONES, POINSETTIAS AND POME-GRANATES. RENDERED IN TRADITIONAL COLORS, YOU CAN COUNT DOWN THE DAYS UNTIL CHRISTMAS WITH AN ADOR-ABLE DO-IT-YOURSELF FABRIC STOCKING ADVENT CALEN-DAR. AFTER YOU'VE FILLED THAT WITH TREATS, THERE ARE MORE HALLS TO DECK WITH PATTERNS AND PROJECTS IN-CLUDING THE "CHALET" QUILT THAT WILL KEEP YOU TOASTY ALL WINTER LONG. SENDING YOU A CREATIVE, CRAFT-FILLED SEASON FROM MY MERRY MERRY HOME TO YOURS!