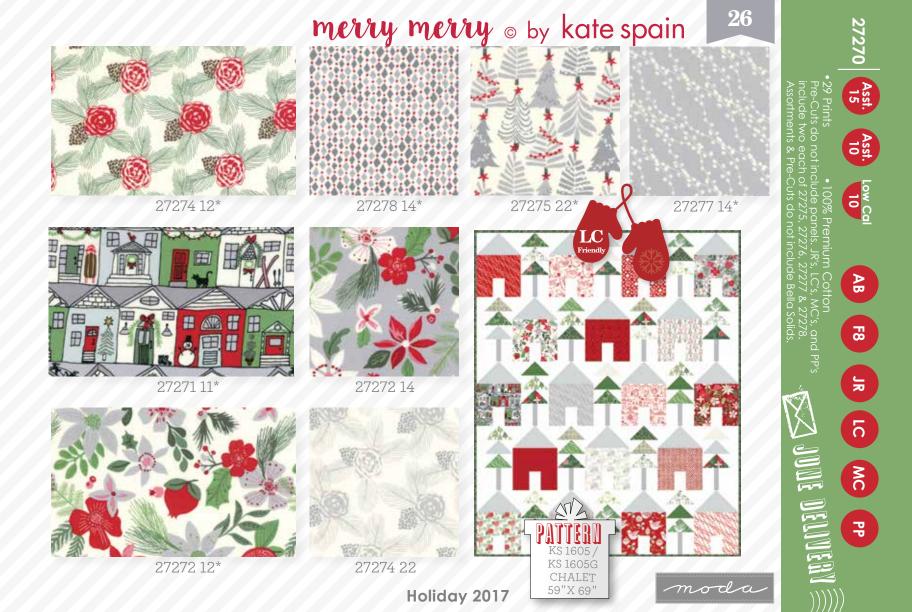

## PATTERNS BY KATE SPAIN SEE MORE FROM KATE SPAIN AT KDSPAIN.COM

27273 13\*

27272 13

27277 13\*

27276 23\*

Order on line 24 hrs. @ modafabrics.com

merry merry o by kate spain

27273 11\*

27277 11

27270 11 REDUCED. PANEL MEASURES 36" X 44" EACH STOCKING MEASURES APPROX. 6.25" X 5"

2727512

27276 21\*

27274 11

27272 11\*