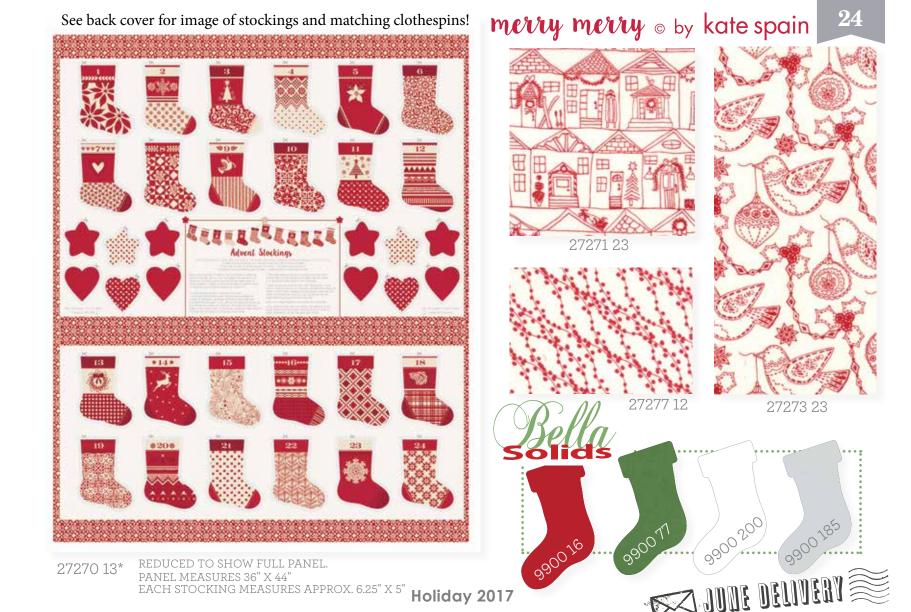

27277 11

27270 11 REDUCED. PANEL MEASURES 36" X 44" EACH STOCKING MEASURES APPROX. 6.25" X 5"

2727512

27276 21\*

27274 11

27272 11\*