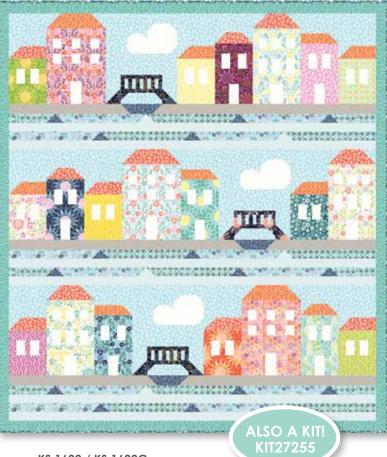

GRAND CANAL "O sole mio, life is beautiful"

Canal collection will send you on a marvelous gondola ride through Venice, Italy, and its picturesque islands, canals, and bridges. The colors are warm and saturated like the boats and villas lining the famed waterways. The patterns bridge the past and present with a mix of Venetian flowers, motifs, and decorative arts that includes mosaics and mille fiori. Like the Grand Canal that inspired it, this fabric line has a timeless air and sings from the heart that life is beautiful.

he bright, colorful Grand

Kate Spain

KS 1602 / KS 1602G Grand Canal Size: 77" x 85" FQ Friendly

October 2016 Delivery

Ombra

27252 12 \*

27253 13

27250 11