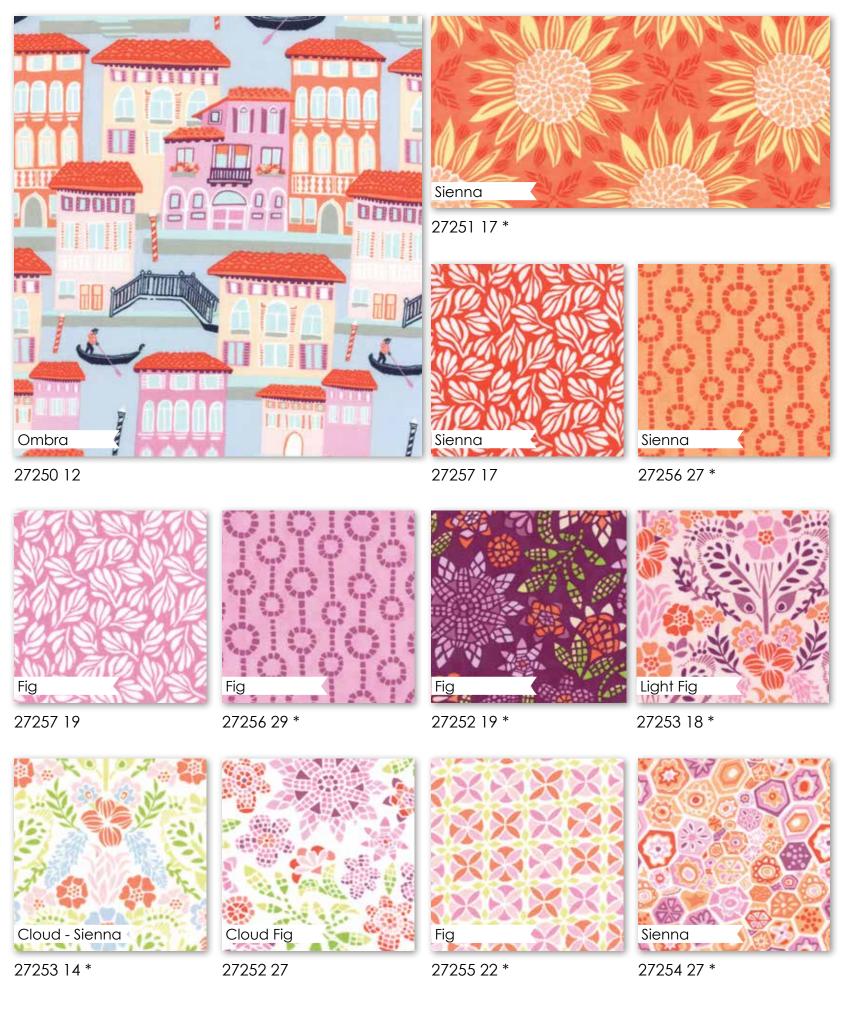

GRAND CANAL "O sole mio, life is beautiful"

Canal collection will send you on a marvelous gondola ride through Venice, Italy, and its picturesque islands, canals, and bridges. The colors are warm and saturated like the boats and villas lining the famed waterways. The patterns bridge the past and present with a mix of Venetian flowers, motifs, and decorative arts that includes mosaics and mille fiori. Like the Grand Canal that inspired it, this fabric line has a timeless air and sings from the heart that life is beautiful.