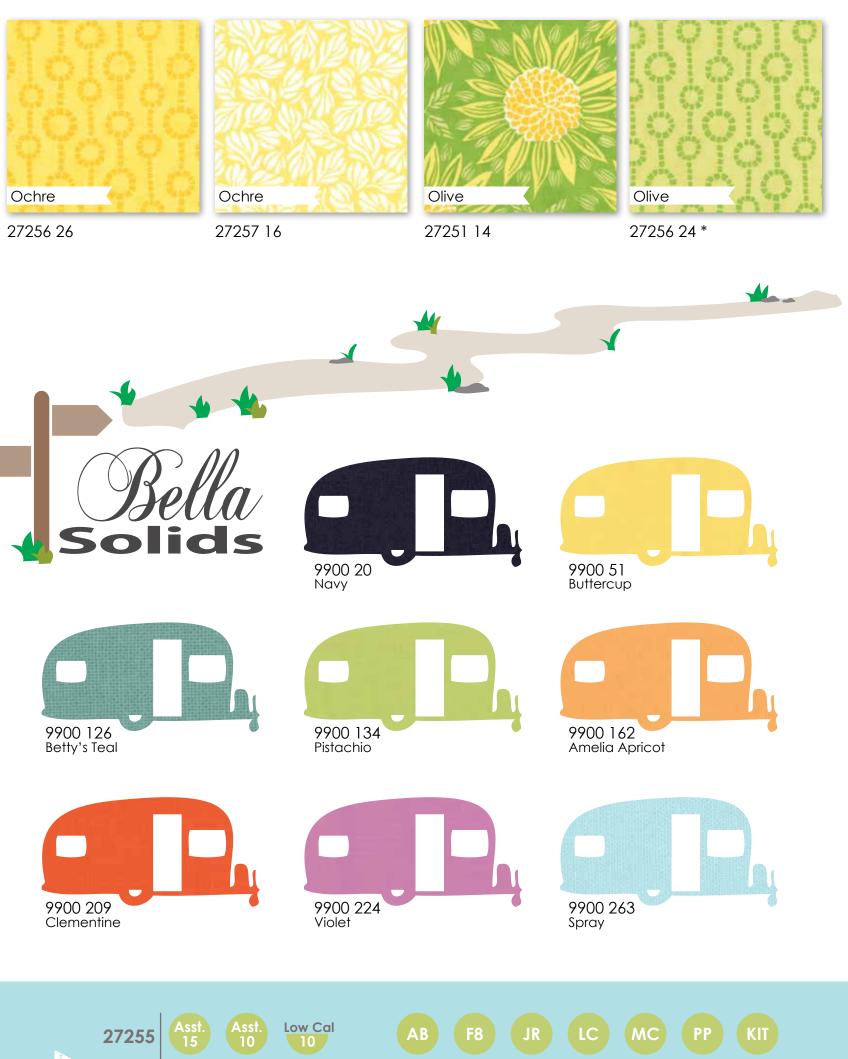

2016 SPRING MARKET

27253 23

www.modafabrics.com

October 2016 Delivery

Delivery: October, 2016

• 100% Premium Cotton • 35 Prints JR's, LC's, MC's and PP's include two each of 27256. Assortments and Pre-cuts do not include Bella Solids.