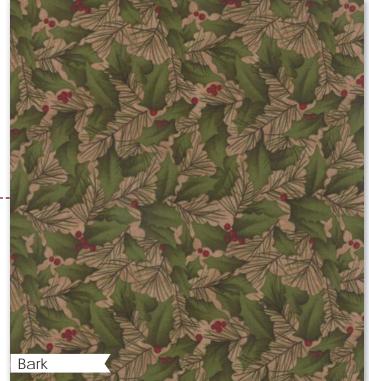

6593 16\*

6596 16 6597 16

he cardinals blaze of color after a long white winter is breathtaking. The beautiful whistled song they make is music to your ear. We keep the bird feeders filled with their favorite sunflower seeds so they come often and fill us with such joy. What could be more beautiful than the backdrop of pines and berries with the cardinals perched in our trees.blue ribbons in our family!