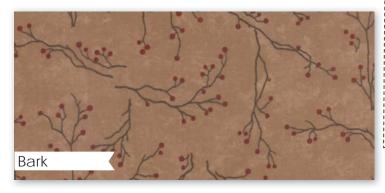

6593 16\*

6596 16 6597 16

he cardinals blaze of color after a long white winter is breathtaking. The beautiful whistled song they make is music to your ear. We keep the bird feeders filled with their favorite sunflower seeds so they come often and fill us with such joy. What could be more beautiful than the backdrop of pines and berries with the cardinals perched in our trees.blue ribbons in our family!