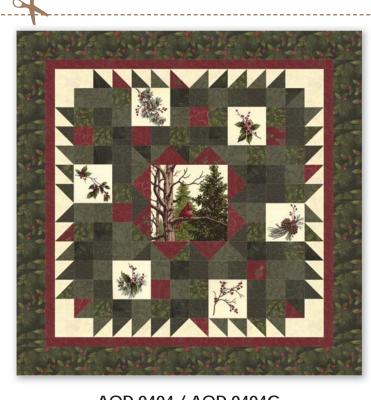

6592 12

AQD 0404 / AQD 0404G Home for the Holidays Size: 37" x 37"

6590

Asst.

Low Cal

AB

F8

JR