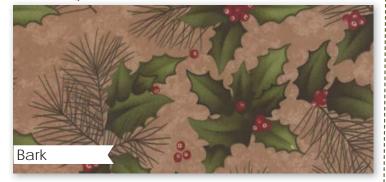

6593 16\*

6596 16 6597 16

he cardinals blaze of color after a long white winter is breathtaking. The beautiful whistled song they make is music to your ear. We keep the bird feeders filled with their favorite sunflower seeds so they come often and fill us with such joy. What could be more beautiful than the backdrop of pines and berries with the cardinals perched in our trees.blue ribbons in our family!