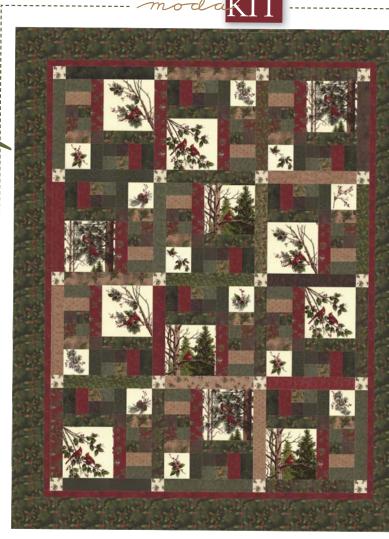

6591 16

6592 16\*

KIT6590 Northern Cardinal Size: 64" x 80"

Pattern is an excerpt from the

Antlers Quilt Designs book, Winter's Song – see page 107

Reduced to show full repeat

**Panels** 

Panel 24"x45" Large Block approx. 8"x8" Small Block approx. 4"x4"