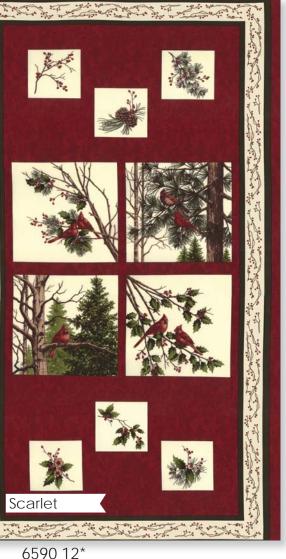

6593 16\*

6596 16 6597 16

he cardinals blaze of color after a long white winter is breathtaking. The beautiful whistled song they make is music to your ear. We keep the bird feeders filled with their favorite sunflower seeds so they come often and fill us with such joy. What could be more beautiful than the backdrop of pines and berries with the cardinals perched in our trees.blue ribbons in our family!



6591 16



6592 16\*



KIT6590 Northern Cardinal Size: 64" x 80"

Pattern is an excerpt from the

Antlers Quilt Designs book, Winter's Song – see page 107







Reduced to show full repeat

**Panels** 

Panel 24"x45" Large Block approx. 8"x8" Small Block approx. 4"x4"



6590 13

Shown at 50%

6594 16\*



6592 15\*



6595 15\*





6596 13



----- **ISE 908 / ISE 908G**Nordic Noel Size: 64½" x 80½"

6594 13\*



6591 23\*



6591 13\*



6595 13







6591 22\*

6594 12



6591 12\*



6593 12



Scarlet

6592 12



AQD 0404 / AQD 0404G Home for the Holidays Size: 37" x 37"

6590

Asst.

Low Cal

AB

F8

JR

LC

MC

• 100% Premium Cotton •31 Prints AB's include one Panel - 6590-12. F8'S, JR's, LC's, MC's & PP's do not include Panels. JR's, LC's, MC's & PP's include two each of 6594, 6597 and 6596-11.