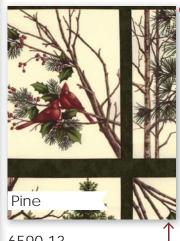

6591 16

6592 16\*

KIT6590 Northern Cardinal Size: 64" x 80"

Pattern is an excerpt from the

Antlers Quilt Designs book, Winter's Song – see page 107

Reduced to show full repeat

**Panels** 

Panel 24"x45" Large Block approx. 8"x8" Small Block approx. 4"x4"